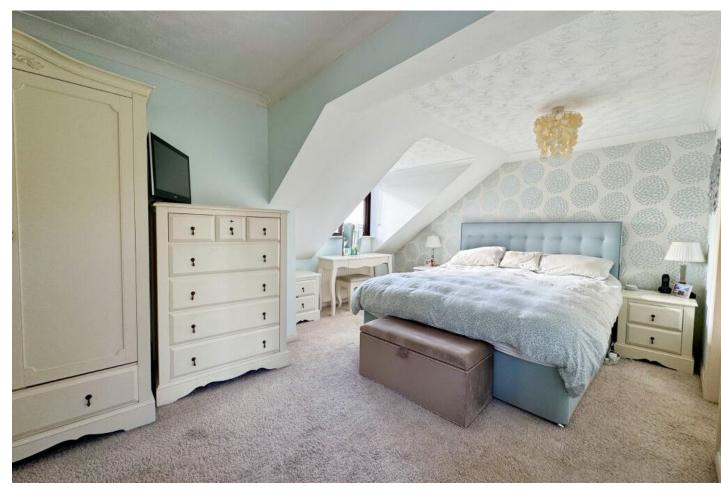

# First Floor Accommodation

Ascending to the first floor, you are greeted by a bright and airy landing that provides access to all the principal rooms. The principal bedroom is a generously sized sanctuary, enhanced by dual-aspect windows that flood the space with natural light. This room also benefits from a luxurious en-suite, complete with a bath, separate shower, ceramic toilet, and wash basin. The white ceramic tiling elegantly complements the refined features of the ensuite. The second bedroom is equally spacious, offering a well-proportioned area with the added convenience of a built-in storage cupboard. Bedrooms three and four are both wonderfully light-filled, providing ample space for comfortable living. The main family bathroom is a modern haven, featuring a bath with a shower, toilet, and wash basin. The neutral tiling perfectly complements the white fixtures, enhancing the contemporary and sophisticated feel of this beautifully appointed space.