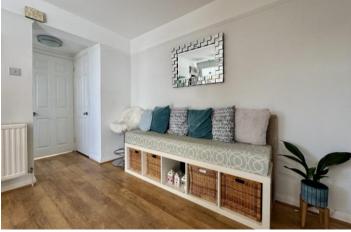

#### Accommodation

Upon entering this distinguished property, you are immediately welcomed into a generous porch area, ideal for storing outdoor belongings. Stepping further inside, the entrance hall presents a sense of space and sophistication, featuring a conveniently located downstairs WC and a substantial storage cupboard. Continuing through, you are drawn into the expansive and contemporary kitchen, designed with family living in mind. The kitchen, complete with a breakfast bar, combines elegant cream wooden cabinetry with dark oak roll-top work surfaces, enhancing the light and airy ambiance of the space. Adjacent to the kitchen, you'll find a discreet under-stairs storage area, perfect for use as a pantry, as well as a well-sized utility room, equipped with plumbing for a washing machine and additional space for other household essentials. The lounge is a truly impressive room, defined by its generous proportions. A charming fireplace serves as the focal point, adding warmth and character to the space. French doors open into a light-filled conservatory, further enhancing the room's sense of openness. Parallel to the lounge is the expansive formal dining room, which is bathed in natural light from a large the property's large uPVC window, making it the perfect setting for social gatherings and family occasions. This home offers an exceptional layout, ideal for both relaxation and entertaining.