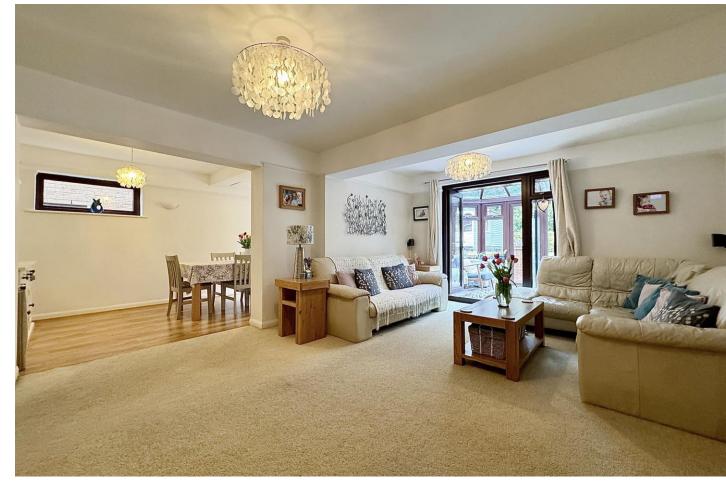

#### Accommodation

Upon entering this distinguished property, you are immediately welcomed into a generous porch area, ideal for storing outdoor belongings. Stepping further inside, the entrance hall presents a sense of space and sophistication, featuring a conveniently located downstairs WC and a substantial storage cupboard. Continuing through, you are drawn into the expansive and contemporary kitchen, designed with family living in mind. The kitchen, complete with a breakfast bar, combines elegant cream wooden cabinetry with dark oak roll-top work surfaces, enhancing the light and airy ambiance of the space. Adjacent to the kitchen, you'll find a discreet under-stairs storage area, perfect for use as a pantry, as well as a well-sized utility room, equipped with plumbing for a washing machine and additional space for other household essentials. The lounge is a truly impressive room, defined by its generous proportions. A charming fireplace serves as the focal point, adding warmth and character to the space. French doors open into a light-filled conservatory, further enhancing the room's sense of openness. Parallel to the lounge is the expansive formal dining room, which is bathed in natural light from a large the property's large uPVC window, making it the perfect setting for social gatherings and family occasions. This home offers an exceptional layout, ideal for both relaxation and entertaining.