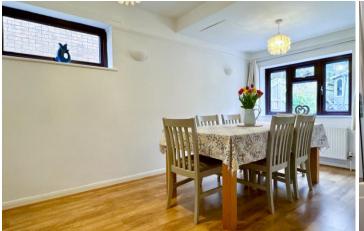

#### Accommodation

Upon entering this distinguished property, you are immediately welcomed into a generous porch area, ideal for storing outdoor belongings. Stepping further inside, the entrance hall presents a sense of space and sophistication, featuring a conveniently located downstairs WC and a substantial storage cupboard. Continuing through, you are drawn into the expansive and contemporary kitchen, designed with family living in mind. The kitchen, complete with a breakfast bar, combines elegant cream wooden cabinetry with dark oak roll-top work surfaces, enhancing the light and airy ambiance of the space. Adjacent to the kitchen, you'll find a discreet under-stairs storage area, perfect for use as a pantry, as well as a well-sized utility room, equipped with plumbing for a washing machine and additional space for other household essentials. The lounge is a truly impressive room, defined by its generous proportions. A charming fireplace serves as the focal point, adding warmth and character to the space. French doors open into a light-filled conservatory, further enhancing the room's sense of openness. Parallel to the lounge is the expansive formal dining room, which is bathed in natural light from a large the property's large uPVC window, making it the perfect setting for social gatherings and family occasions. This home offers an exceptional layout, ideal for both relaxation and entertaining.