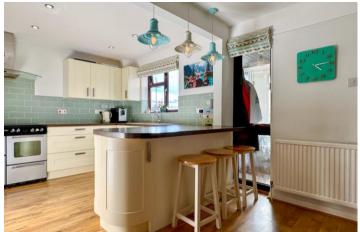

#### Accommodation

Upon entering this distinguished property, you are immediately welcomed into a generous porch area, ideal for storing outdoor belongings. Stepping further inside, the entrance hall presents a sense of space and sophistication, featuring a conveniently located downstairs WC and a substantial storage cupboard. Continuing through, you are drawn into the expansive and contemporary kitchen, designed with family living in mind. The kitchen, complete with a breakfast bar, combines elegant cream wooden cabinetry with dark oak roll-top work surfaces, enhancing the light and airy ambiance of the space. Adjacent to the kitchen, you'll find a discreet under-stairs storage area, perfect for use as a pantry, as well as a well-sized utility room, equipped with plumbing for a washing machine and additional space for other household essentials. The lounge is a truly impressive room, defined by its generous proportions. A charming fireplace serves as the focal point, adding warmth and character to the space. French doors open into a light-filled conservatory, further enhancing the room's sense of openness. Parallel to the lounge is the expansive formal dining room, which is bathed in natural light from a large the property's large uPVC window, making it the perfect setting for social gatherings and family occasions. This home offers an exceptional layout, ideal for both relaxation and entertaining.