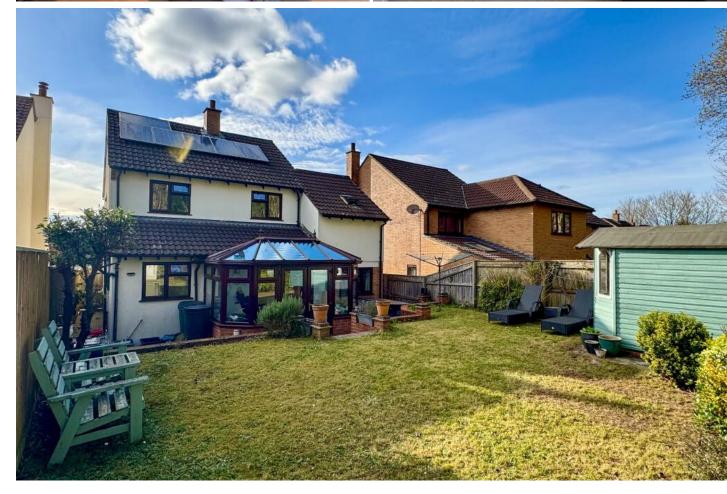

## Outside

At the front of the property, a spacious driveway offers ample parking for two vehicles, with the added convenience of a single-car garage situated alongside. The front of the property is complemented by a substantial garden, thoughtfully landscaped, with a paved path leading to the main entrance. To the rear, the property boasts an expansive garden, beautifully combining areas of manicured lawn and a stylish patio. The outdoor space is perfect for both relaxation and entertainment, featuring a dedicated patio area ideal for al fresco dining. A charming summerhouse nestled in the left corner of the garden provides an idyllic retreat, enhancing the overall appeal of this tranquil, well-appointed outdoor setting.