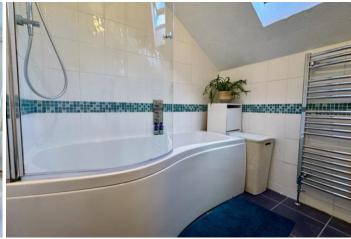

# First Floor Accommodation

Ascending to the first floor, you are greeted by a bright and airy landing that provides access to all the principal rooms. The principal bedroom is a generously sized sanctuary, enhanced by dual-aspect windows that flood the space with natural light. This room also benefits from a luxurious en-suite, complete with a bath, separate shower, ceramic toilet, and wash basin. The white ceramic tiling elegantly complements the refined features of the ensuite. The second bedroom is equally spacious, offering a well-proportioned area with the added convenience of a built-in storage cupboard. Bedrooms three and four are both wonderfully light-filled, providing ample space for comfortable living. The main family bathroom is a modern haven, featuring a bath with a shower, toilet, and wash basin. The neutral tiling perfectly complements the white fixtures, enhancing the contemporary and sophisticated feel of this beautifully appointed space.