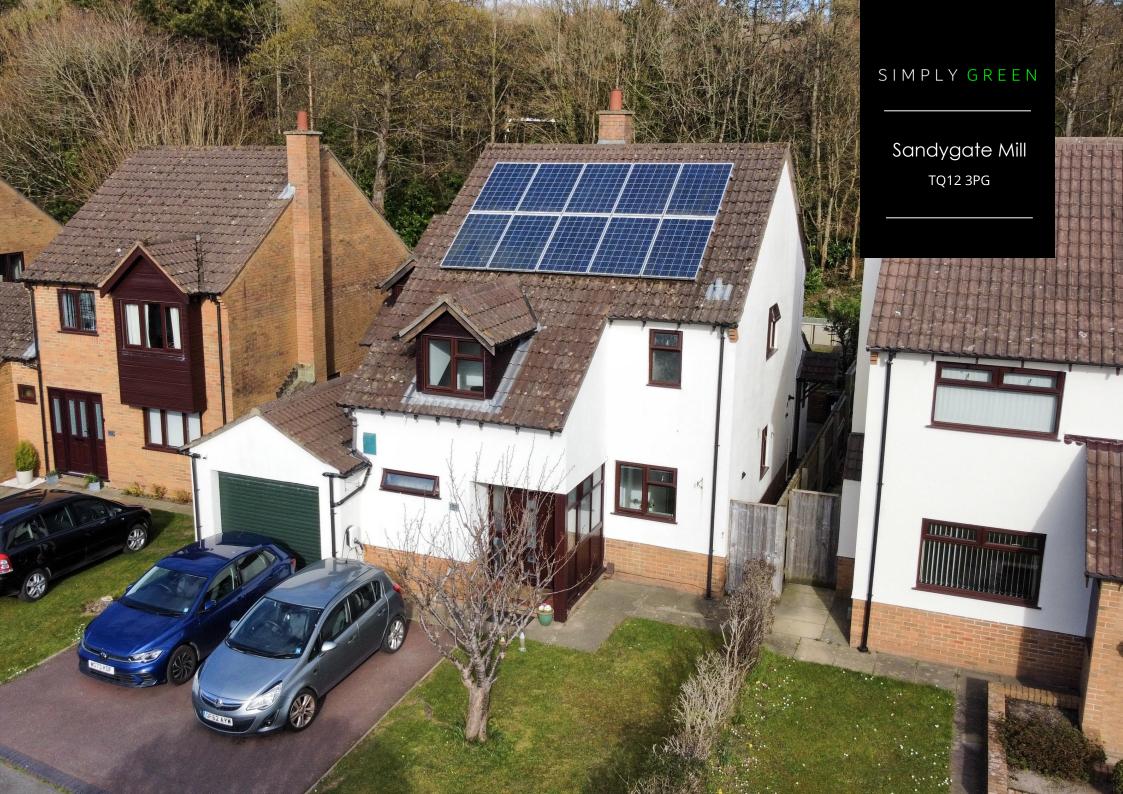

Tucked away in a peaceful cul-de-sac in the sought-after area of Kingsteignton, this exquisite detached family residence offers an exceptional standard of living. The property is defined by its generous living spaces, including an open plan entrance hall, contemporary kitchen and dining area, a vast lounge, and a formal dining room, all designed for both comfort and elegance. On the first floor, you'll find four well-proportioned bedrooms, each offering a refined retreat. The principal bedroom boasts a spacious en-suite, adding a touch of luxury to this already impressive home. The family bathroom is a modern sanctuary, featuring neutral tiling that creates a bright and airy atmosphere.

## Outside

At the front of the property, a spacious driveway offers ample parking for two vehicles, with the added convenience of a single-car garage situated alongside. The front of the property is complemented by a substantial garden, thoughtfully landscaped, with a paved path leading to the main entrance. To the rear, the property boasts an expansive garden, beautifully combining areas of manicured lawn and a stylish patio. The outdoor space is perfect for both relaxation and entertainment, featuring a dedicated patio area ideal for al fresco dining. A charming summerhouse nestled in the left corner of the garden provides an idyllic retreat, enhancing the overall appeal of this tranquil, well-appointed outdoor setting.