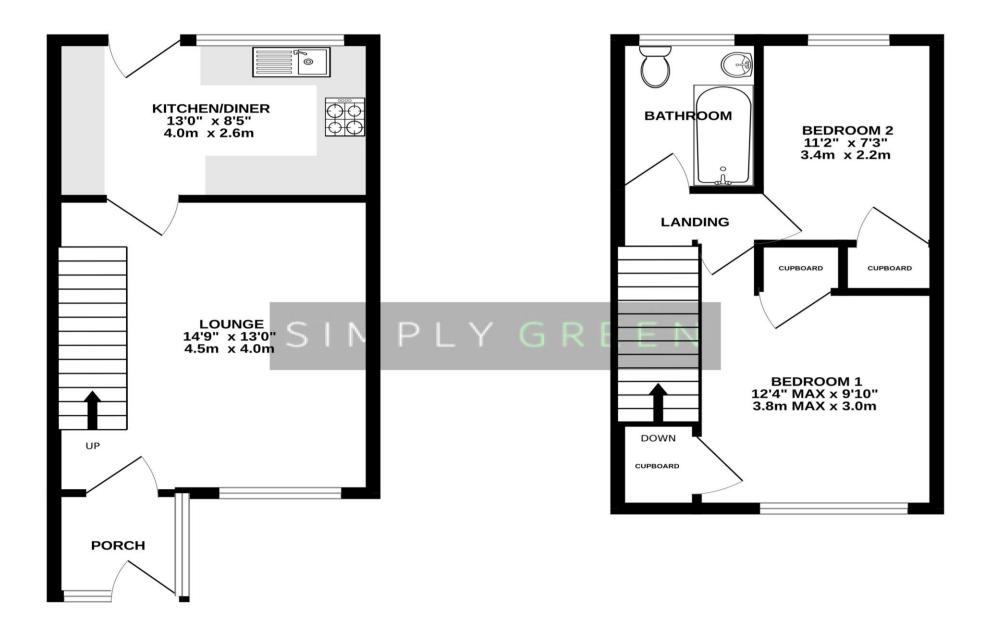

#### Accommodation

Located in the popular Newcross Park area of Kingsteignton. This well-presented twobedroom mid-terraced home offers comfortable living with modern conveniences. The property benefits from a driveway to the front, complemented by mature shrubs, a slate-chipped path, and level access into the entrance vestibule. The double-glazed window and door open into the vestibule, where the consumer unit is wall-mounted, leading through to the main living space.

Stepping into the lounge, you'll find a bright and spacious area featuring UPVC doubleglazed tilt-and-turn windows to the front, a central heating radiator, with dado rail, along with a thermostat and a range of TV, Wi-Fi, and power points. Stairs rise to the first floor, while a door leads into the kitchen breakfast room, which is fitted with a range of wall and base units, tiled splashbacks, and an inset sink with a mixer tap. The kitchen is equipped with a freestanding gas cooker, space and plumbing for additional white goods, and a wall-mounted boiler. A tilt-andturn UPVC window to the rear allows for natural light, while a UPVC door provides access to the rear garden. The space is completed by a central heating radiator and a breakfast bar seating area, making it perfect for casual dining.

Heading upstairs, the first-floor landing provides access to the loft and leads to both bedrooms and the family bathroom. Bedroom one is a spacious front-facing room with tilt-and-turn UPVC doubleglazed windows, two built-in wardrobe storage cupboards with hanging rails and shelving, a central heating radiator, and a range of power points. Bedroom two, overlooking the rear garden, also benefits from a built-in wardrobe with hanging rail and shelving, tilt-and-turn UPVC double-glazed windows, a central heating radiator, and a range of power points. The family bathroom is well-appointed, featuring a panel bath with a shower over and a glass screen, PVC panelled surrounds, a pedestal wash basin with a mixer tap and splashback, a low-level WC, and a central heating radiator. An obscured UPVC double-glazed window to the rear ensures privacy while allowing natural light to filter through. This charming home is ideal for first-time buyers, small families, or investors, offering a welldesigned layout, off-road parking, and a lowmaintenance garden in a sought-after location.

# FLOORPLAN

AT SIMPLY GREEN WE WILL GIVE YOU TWO FREE QUOTES FOR CONVEYANCING