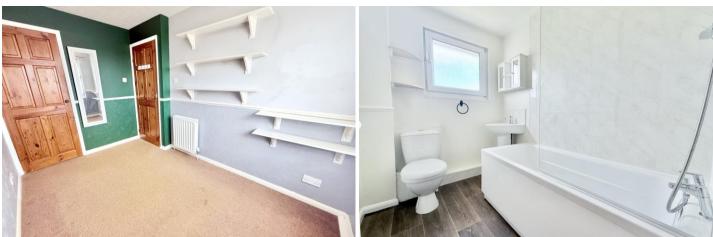

Heading upstairs, the first-floor landing provides access to the loft and leads to both bedrooms and the family bathroom. Bedroom one is a spacious front-facing room with tilt-and-turn UPVC doubleglazed windows, two built-in wardrobe storage cupboards with hanging rails and shelving, a central heating radiator, and a range of power points. Bedroom two, overlooking the rear garden, also benefits from a built-in wardrobe with hanging rail and shelving, tilt-and-turn UPVC double-glazed windows, a central heating radiator, and a range of power points. The family bathroom is well-appointed, featuring a panel bath with a shower over and a glass screen, PVC panelled surrounds, a pedestal wash basin with a mixer tap and splashback, a low-level WC, and a central heating radiator. An obscured UPVC double-glazed window to the rear ensures privacy while allowing natural light to filter through. This charming home is ideal for first-time buyers, small families, or investors, offering a welldesigned layout, off-road parking, and a lowmaintenance garden in a sought-after location.