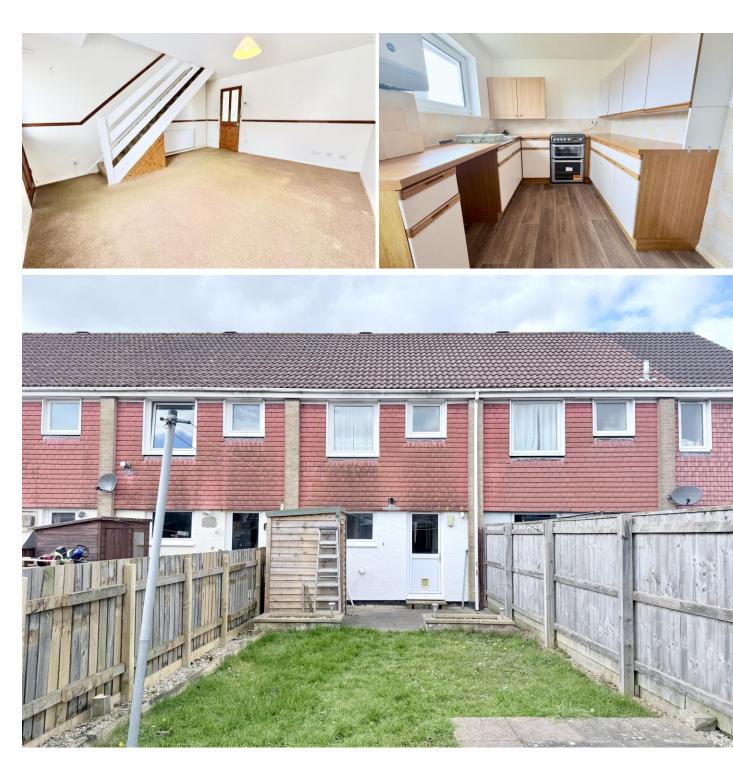

Stepping into the lounge, you'll find a bright and spacious area featuring UPVC doubleglazed tilt-and-turn windows to the front, a central heating radiator, with dado rail, along with a thermostat and a range of TV, Wi-Fi, and power points. Stairs rise to the first floor, while a door leads into the kitchen breakfast room, which is fitted with a range of wall and base units, tiled splashbacks, and an inset sink with a mixer tap. The kitchen is equipped with a freestanding gas cooker, space and plumbing for additional white goods, and a wall-mounted boiler. A tilt-andturn UPVC window to the rear allows for natural light, while a UPVC door provides access to the rear garden. The space is completed by a central heating radiator and a breakfast bar seating area, making it perfect for casual dining.

To the rear, the kitchen breakfast room opens onto a private garden, offering a patio courtyard seating area, a timber storage shed, and raised beds with stone-chipped borders. The garden also features an expansive level lawn, alongside additional decked and patio seating areas, creating an ideal space for relaxation and outdoor entertaining.