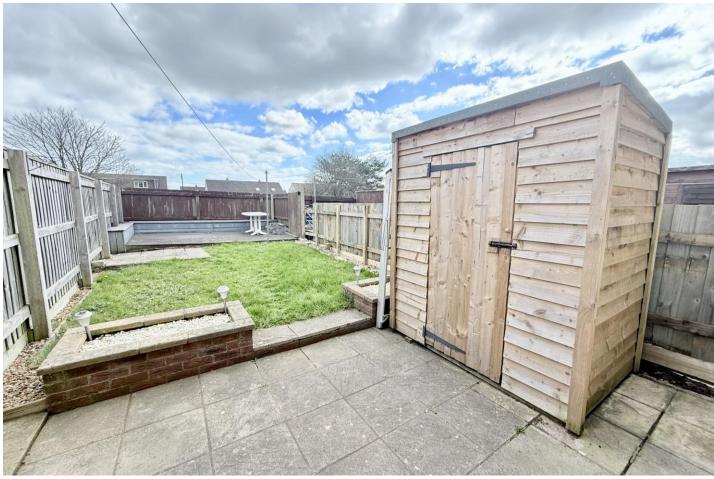

To the rear, the kitchen breakfast room opens onto a private garden, offering a patio courtyard seating area, a timber storage shed, and raised beds with stone-chipped borders. The garden also features an expansive level lawn, alongside additional decked and patio seating areas, creating an ideal space for relaxation and outdoor entertaining.