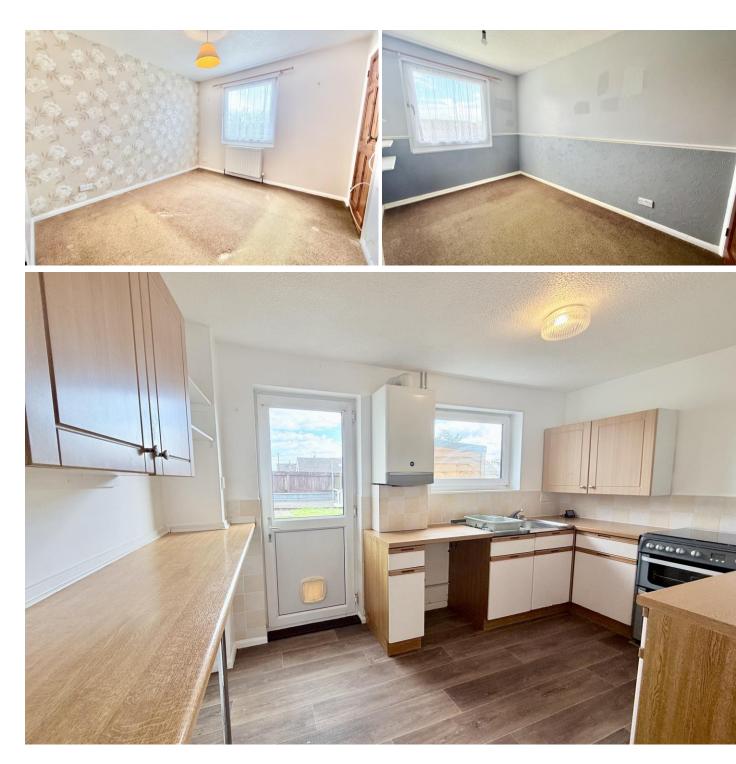

Stepping into the lounge, you'll find a bright and spacious area featuring UPVC doubleglazed tilt-and-turn windows to the front, a central heating radiator, with dado rail, along with a thermostat and a range of TV, Wi-Fi, and power points. Stairs rise to the first floor, while a door leads into the kitchen breakfast room, which is fitted with a range of wall and base units, tiled splashbacks, and an inset sink with a mixer tap. The kitchen is equipped with a freestanding gas cooker, space and plumbing for additional white goods, and a wall-mounted boiler. A tilt-andturn UPVC window to the rear allows for natural light, while a UPVC door provides access to the rear garden. The space is completed by a central heating radiator and a breakfast bar seating area, making it perfect for casual dining.

Heading upstairs, the first-floor landing provides access to the loft and leads to both bedrooms and the family bathroom. Bedroom one is a spacious front-facing room with tilt-and-turn UPVC doubleglazed windows, two built-in wardrobe storage cupboards with hanging rails and shelving, a central heating radiator, and a range of power points. Bedroom two, overlooking the rear garden, also benefits from a built-in wardrobe with hanging rail and shelving, tilt-and-turn UPVC double-glazed windows, a central heating radiator, and a range of power points. The family bathroom is well-appointed, featuring a panel bath with a shower over and a glass screen, PVC panelled surrounds, a pedestal wash basin with a mixer tap and splashback, a low-level WC, and a central heating radiator. An obscured UPVC double-glazed window to the rear ensures privacy while allowing natural light to filter through. This charming home is ideal for first-time buyers, small families, or investors, offering a welldesigned layout, off-road parking, and a lowmaintenance garden in a sought-after location.