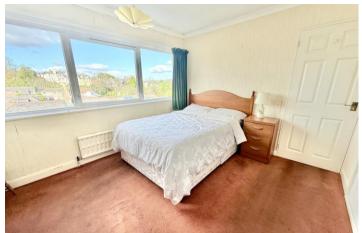

On the first floor, the landing provides access to the loft, a storage cupboard with shelving, and all three bedrooms. The main bedroom, positioned at the front, is a well-proportioned double featuring a UPVC double-glazed window, central heating radiator, fitted wardrobes with sliding doors, and a range of hanging and shelving storage. The second bedroom, also a spacious double, includes fitted wardrobes, a further storage cupboard housing the immersion tank, and a UPVC double-glazed window to the rear, offering farreaching views across Newton Abbot. The third bedroom, ideal as a study, benefits from a UPVC double-glazed window to the rear, a central heating radiator, and similar stunning views.