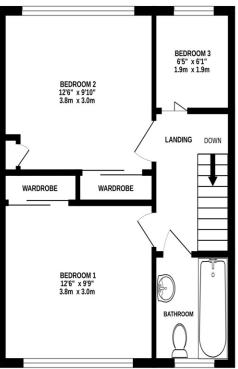

On the first floor, the landing provides access to the loft, a storage cupboard with shelving, and all three bedrooms. The main bedroom, positioned at the front, is a well-proportioned double featuring a UPVC double-glazed window, central heating radiator, fitted wardrobes with sliding doors, and a range of hanging and shelving storage. The second bedroom, also a spacious double, includes fitted wardrobes, a further storage cupboard housing the immersion tank, and a UPVC double-glazed window to the rear, offering farreaching views across Newton Abbot. The third bedroom, ideal as a study, benefits from a UPVC double-glazed window to the rear, a central heating radiator, and similar stunning views.

The family bathroom is fitted with a panelled bath with an electric shower over, a pedestal wash basin, and a low-level WC. Tiled surrounds, a vanity mirror with lighting and a shaver point, and an obscured UPVC double-glazed window to the front complete the space. Externally, the property features a lawned garden with mature shrubs to the front, accessed via a pathway leading to the entrance.

## **FLOORPLAN**

2ND FLOOR GROUND FLOOR 1ST FLOOR

AT SIMPLY GREEN
WE WILL GIVE YOU TWO FREE
QUOTES FOR CONVEYANCING

1 FOR AN ONLINE SOLICITOR, PERFECT IF YOU ARE WORKING THROUGHOUT THE DAY

AND

1 FOR A LOCAL SOLICITOR
IF YOU'D PREFER TO MEET
FACE TO FACE