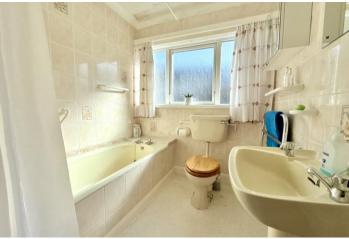

The family bathroom is fitted with a panelled bath with an electric shower over, a pedestal wash basin, and a low-level WC. Tiled surrounds, a vanity mirror with lighting and a shaver point, and an obscured UPVC double-glazed window to the front complete the space. Externally, the property features a lawned garden with mature shrubs to the front, accessed via a pathway leading to the entrance.