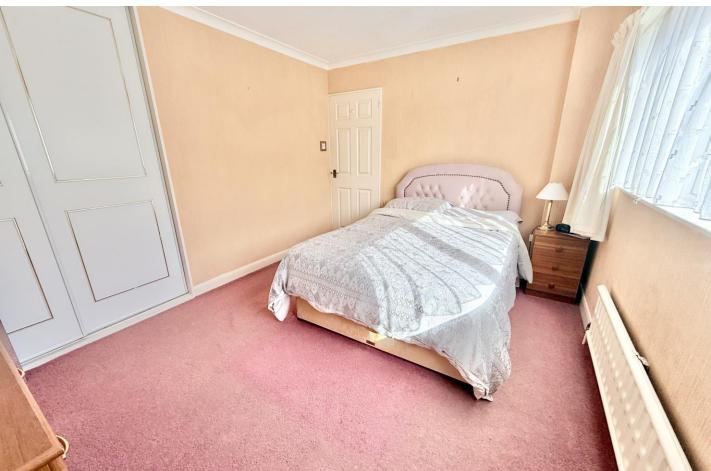

On the first floor, the landing provides access to the loft, a storage cupboard with shelving, and all three bedrooms. The main bedroom, positioned at the front, is a well-proportioned double featuring a UPVC double-glazed window, central heating radiator, fitted wardrobes with sliding doors, and a range of hanging and shelving storage. The second bedroom, also a spacious double, includes fitted wardrobes, a further storage cupboard housing the immersion tank, and a UPVC double-glazed window to the rear, offering farreaching views across Newton Abbot. The third bedroom, ideal as a study, benefits from a UPVC double-glazed window to the rear, a central heating radiator, and similar stunning views.