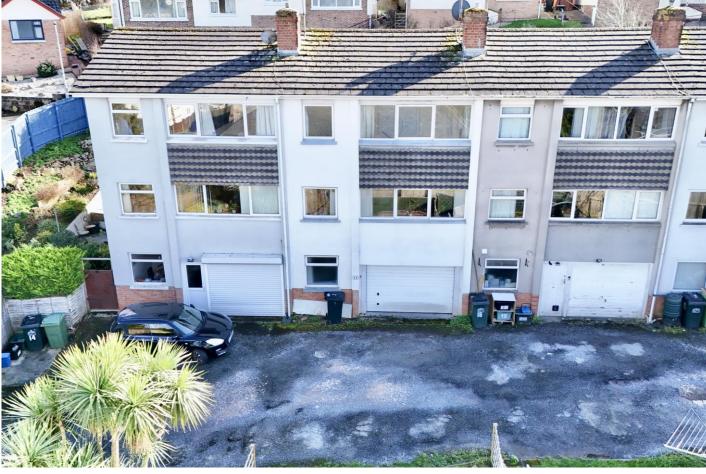

Three-Bedroom Mid-Terrace Home in West Mount, Decoy – No Onward Chain

Located in the sought-after area of Decoy, this three-bedroom mid-terraced home is offered to the market for the first time in over two decades with no onward chain. Enjoying far-reaching views across Newton Abbot, the property offers spacious accommodation across three levels, a garage with parking, and a landscaped front garden. While in need of modernisation, this home presents an excellent opportunity for first-time buyers or investors.

To the rear, there is a lawned garden area. The home also benefits from a parking space in front of the garage.

Situated in a desirable area of Decoy, this property offers convenient access to a wealth of local amenities, transport links, and Decoy Park. Viewing is highly recommended to appreciate the potential and accommodation on offer.