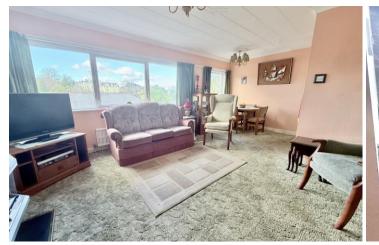

The lounge, situated at the rear of the property, boasts a picturesque outlook over the surrounding area. With a central heating radiator, coved ceilings, an electric fire, and TV and power points.

Stairs lead down to the lower ground floor, where there is under-stair storage, and cupboards housing the gas and electric meters, and access to the integral garage. The garage benefits from power, lighting, and an electric up-and-over door. A further door leads into a versatile utility room, complete with work surfaces, base units, an inset sink, and space and plumbing for additional white goods. With an obscured double-glazed window to the rear, this space could also serve as a home office or hobby room.