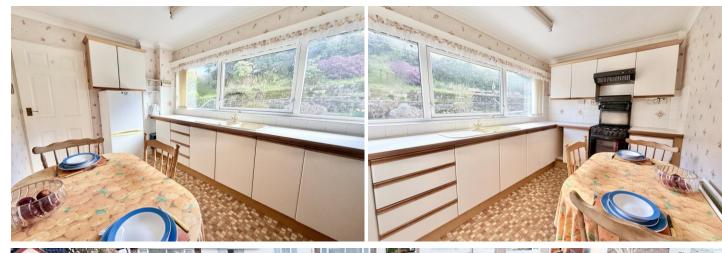

## Accommodation

Upon entering, a UPVC double-glazed door with an obscured panel and matching side window leads into the entrance hallway, where stairs rise to the first floor. The hallway provides access to the kitchen/breakfast room, which features a range of wall and base units, work surfaces with tiled splashbacks, an inset sink and a half with a mixer tap, and space and plumbing for white goods. A UPVC double-glazed window to the front allows natural light to fill the space.