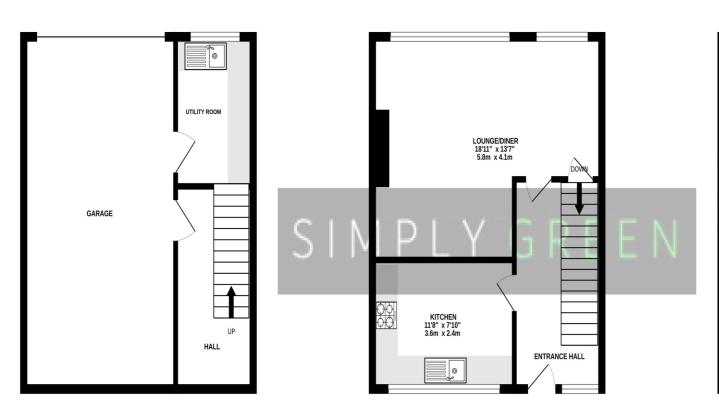

## Accommodation

Upon entering, a UPVC double-glazed door with an obscured panel and matching side window leads into the entrance hallway, where stairs rise to the first floor. The hallway provides access to the kitchen/breakfast room, which features a range of wall and base units, work surfaces with tiled splashbacks, an inset sink and a half with a mixer tap, and space and plumbing for white goods. A UPVC double-glazed window to the front allows natural light to fill the space.

The lounge, situated at the rear of the property, boasts a picturesque outlook over the surrounding area. With a central heating radiator, coved ceilings, an electric fire, and TV and power points.

Stairs lead down to the lower ground floor, where there is under-stair storage, and cupboards housing the gas and electric meters, and access to the integral garage. The garage benefits from power, lighting, and an electric up-and-over door. A further door leads into a versatile utility room, complete with work surfaces, base units, an inset sink, and space and plumbing for additional white goods. With an obscured double-glazed window to the rear, this space could also serve as a home office or hobby room.

## **FLOORPLAN**

2ND FLOOR GROUND FLOOR 1ST FLOOR

AT SIMPLY GREEN
WE WILL GIVE YOU TWO FREE
QUOTES FOR CONVEYANCING

1 FOR AN ONLINE SOLICITOR, PERFECT IF YOU ARE WORKING THROUGHOUT THE DAY

AND

1 FOR A LOCAL SOLICITOR
IF YOU'D PREFER TO MEET
FACE TO FACE