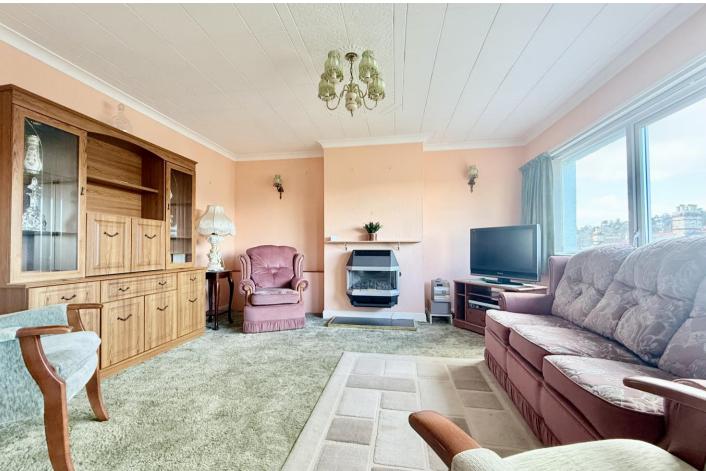

The lounge, situated at the rear of the property, boasts a picturesque outlook over the surrounding area. With a central heating radiator, coved ceilings, an electric fire, and TV and power points.

Stairs lead down to the lower ground floor, where there is under-stair storage, and cupboards housing the gas and electric meters, and access to the integral garage. The garage benefits from power, lighting, and an electric up-and-over door. A further door leads into a versatile utility room, complete with work surfaces, base units, an inset sink, and space and plumbing for additional white goods. With an obscured double-glazed window to the rear, this space could also serve as a home office or hobby room.