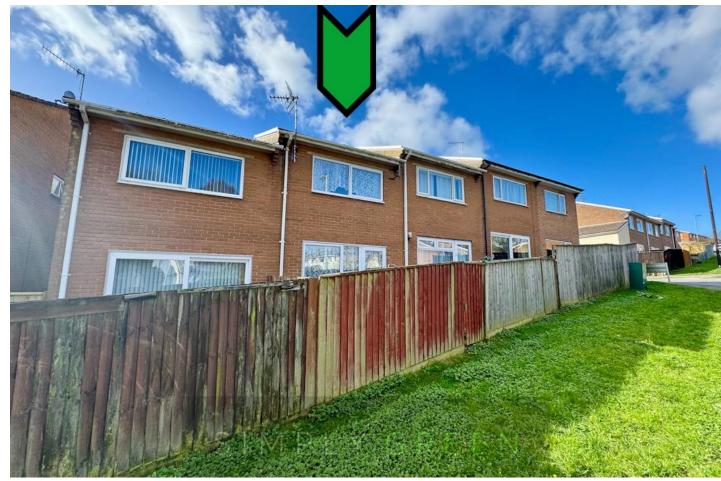

#### Outside

At the front of the property, there is a spacious single carport with overhead covering. The rear of the property benefits from a sun-filled courtyard, providing ample space for planting flowers, shrubs, and other greenery. The courtyard also features a rear gate for added access.

#### Location

Twickenham Road is situated in the sought-after Milber residential area on the outskirts of Newton Abbot. Local amenities include a small convenience store and a nearby bus route providing easy access to the town centre, which offers a diverse range of shopping, business, and leisure facilities.