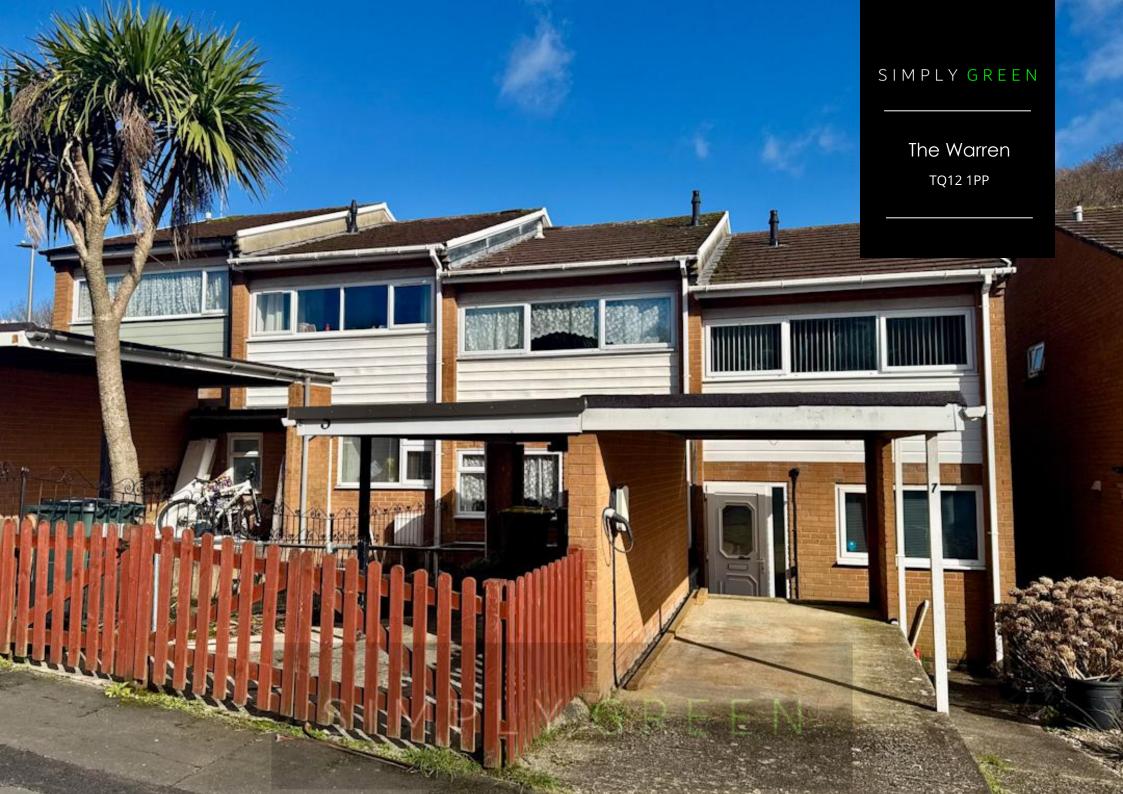

## **2 BEDROOM TERRACED**

- NO CHAIN
- ◆2 LARGE BEDROOMS
- **◆**CAR PORT
- **◆**MODERN KITCHEN
- **◆EXPANSIVE LOUNGE/DINER**
- **◆INTERGRATED APPLIANCES**
- **•**CLOSE TO LOCAL AMENITIES
- ◆SHOWER/WET ROOM
- **•BUILT-IN WARDROBES**
- ◆FREEHOLD

This two-bedroom terraced property is situated in the sought-after area of Newton Abbot, offering convenient access to a wide range of local amenities. The property boasts a carport, a spacious lounge/diner, a contemporary kitchen, and two generously sized bedrooms.

#### Outside

At the front of the property, there is a spacious single carport with overhead covering. The rear of the property benefits from a sun-filled courtyard, providing ample space for planting flowers, shrubs, and other greenery. The courtyard also features a rear gate for added access.