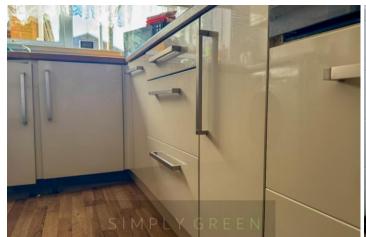

#### Accommodation

Upon entering the property, you are welcomed by a convenient porch entrance, providing an ideal space to leave outdoor belongings. As you step into the main hall, to your left is the modern kitchen, featuring neutral gloss cabinets complemented by oak-toned roll-top work surfaces. The kitchen is fully equipped with built-in appliances, including an eye-level oven. Returning to the hallway and continuing towards the lounge/diner, you will find a generously spacious area, enhanced by an abundance of natural light streaming through the large rear window. This room also features a fireplace and useful understairs storage.