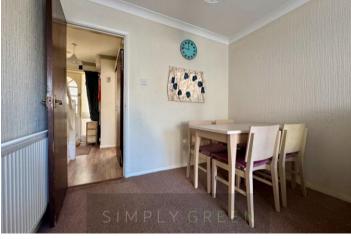

#### Accommodation

Upon entering the property, you are welcomed by a convenient porch entrance, providing an ideal space to leave outdoor belongings. As you step into the main hall, to your left is the modern kitchen, featuring neutral gloss cabinets complemented by oak-toned roll-top work surfaces. The kitchen is fully equipped with built-in appliances, including an eye-level oven. Returning to the hallway and continuing towards the lounge/diner, you will find a generously spacious area, enhanced by an abundance of natural light streaming through the large rear window. This room also features a fireplace and useful understairs storage.