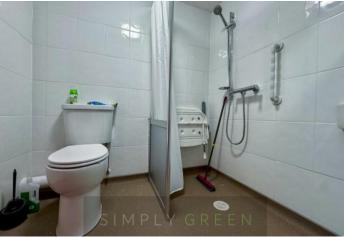

## First Floor Accommodation

Ascending to the first floor, you will find two well-proportioned bedrooms. Bedroom one offers a spacious layout with the added benefit of an additional storage cupboard. Bedroom two is equally generous in size and features a built-in wardrobe. The family bathroom is conveniently located for easy access from both bedrooms and is fitted with a walk-in shower/wet room, a wash basin, and a toilet.