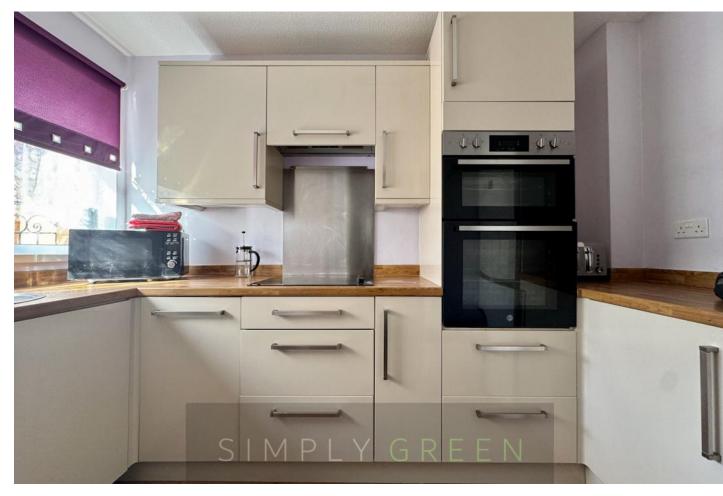

#### Accommodation

Upon entering the property, you are welcomed by a convenient porch entrance, providing an ideal space to leave outdoor belongings. As you step into the main hall, to your left is the modern kitchen, featuring neutral gloss cabinets complemented by oak-toned roll-top work surfaces. The kitchen is fully equipped with built-in appliances, including an eye-level oven. Returning to the hallway and continuing towards the lounge/diner, you will find a generously spacious area, enhanced by an abundance of natural light streaming through the large rear window. This room also features a fireplace and useful understairs storage.