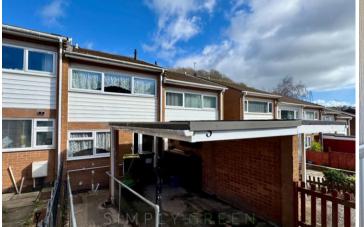

#### Outside

At the front of the property, there is a spacious single carport with overhead covering. The rear of the property benefits from a sun-filled courtyard, providing ample space for planting flowers, shrubs, and other greenery. The courtyard also features a rear gate for added access.