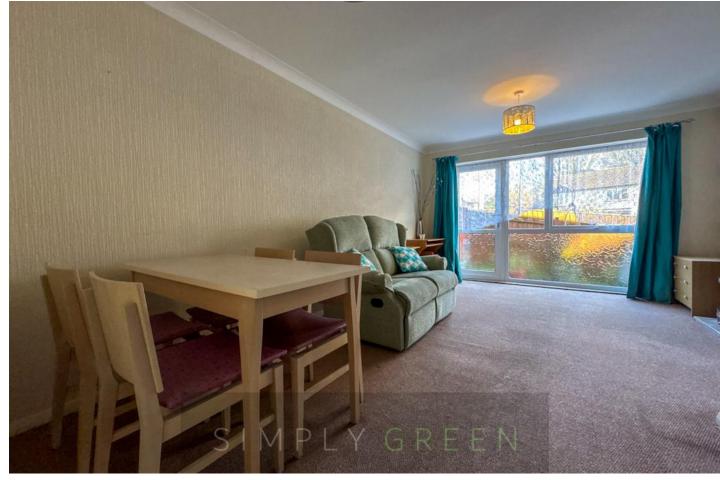

#### Accommodation

Upon entering the property, you are welcomed by a convenient porch entrance, providing an ideal space to leave outdoor belongings. As you step into the main hall, to your left is the modern kitchen, featuring neutral gloss cabinets complemented by oak-toned roll-top work surfaces. The kitchen is fully equipped with built-in appliances, including an eye-level oven. Returning to the hallway and continuing towards the lounge/diner, you will find a generously spacious area, enhanced by an abundance of natural light streaming through the large rear window. This room also features a fireplace and useful understairs storage.