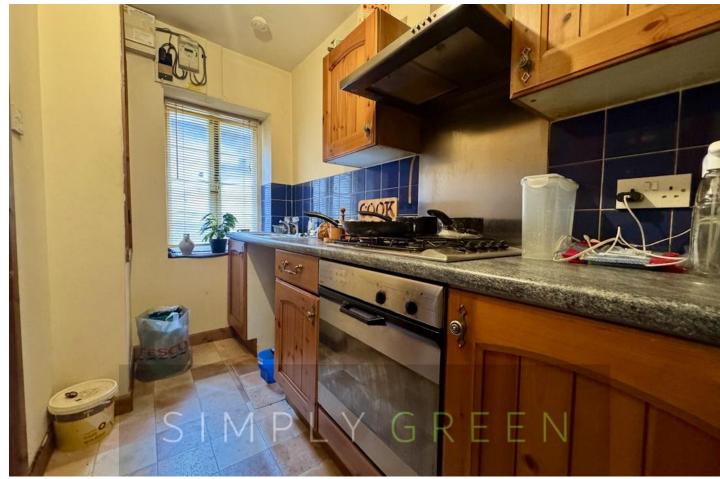

#### Accommodation

Upon entering the property, you are welcomed into the main living area, which boasts a generously proportioned lounge and dining space. This room is enhanced by several charming period features, adding character and elegance. The kitchen is thoughtfully designed, offering ample storage and a well-planned layout for both functionality and ease.