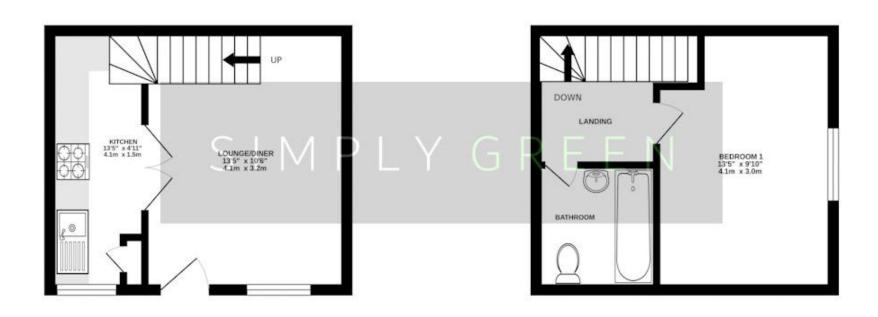

#### Accommodation

Upon entering the property, you are welcomed into the main living area, which boasts a generously proportioned lounge and dining space. This room is enhanced by several charming period features, adding character and elegance. The kitchen is thoughtfully designed, offering ample storage and a well-planned layout for both functionality and ease.

#### First floor accommodation

Ascending to the second floor, you will find a spacious bathroom, equipped with a bath/shower combination, wash basin, and toilet. Adjacent to this is the principal bedroom, a generously sized room offering ample space to accommodate all your needs. The room is further enhanced by a window that overlooks the shared courtyard, providing a tranquil view.

# **FLOORPLAN**

GROUND FLOOR 1ST FLOOR

AT SIMPLY GREEN
WE WILL GIVE YOU TWO FREE
QUOTES FOR CONVEYANCING

1 FOR AN ONLINE SOLICITOR, PERFECT IF YOU ARE WORKING THROUGHOUT THE DAY

AND

1 FOR A LOCAL SOLICITOR
IF YOU'D PREFER TO MEET
FACE TO FACE