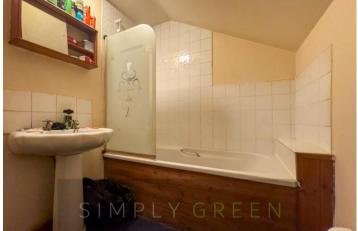

#### First floor accommodation

Ascending to the second floor, you will find a spacious bathroom, equipped with a bath/shower combination, wash basin, and toilet. Adjacent to this is the principal bedroom, a generously sized room offering ample space to accommodate all your needs. The room is further enhanced by a window that overlooks the shared courtyard, providing a tranquil view.