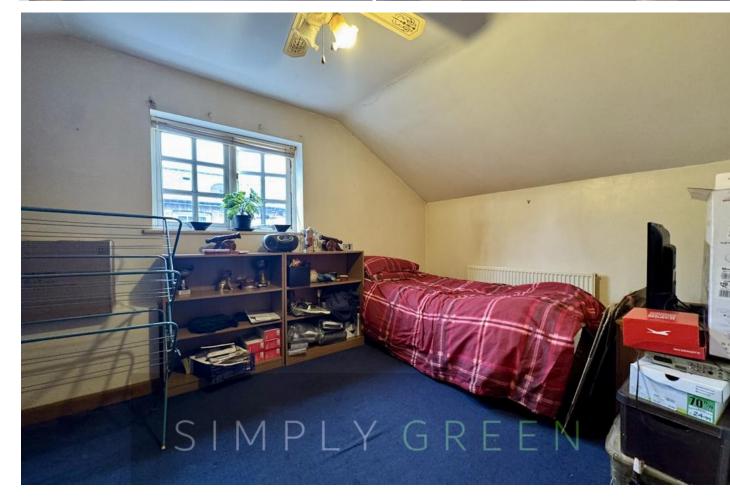

#### First floor accommodation

Ascending to the second floor, you will find a spacious bathroom, equipped with a bath/shower combination, wash basin, and toilet. Adjacent to this is the principal bedroom, a generously sized room offering ample space to accommodate all your needs. The room is further enhanced by a window that overlooks the shared courtyard, providing a tranquil view.