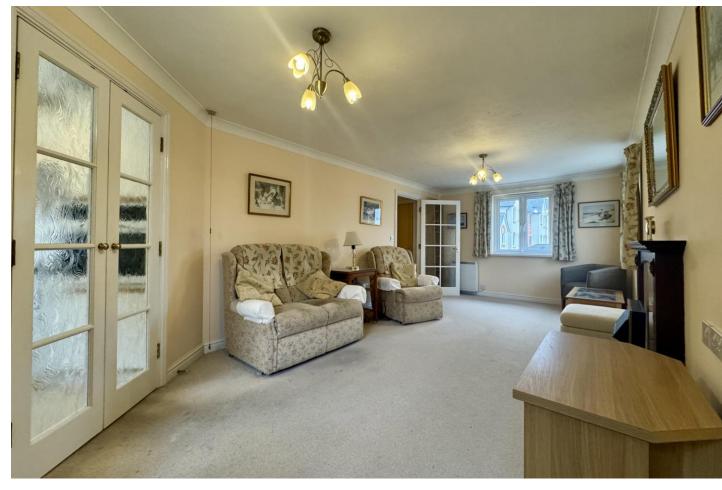

#### Accommodation

Spacious Two-Bedroom Retirement Apartment in D'arcy Court. Situated in the sought-after D'arcy Court, this well-presented two-bedroom retirement apartment offers comfortable and convenient living in the heart of Newton Abbot Town. Upon entering, the front door opens into a welcoming entrance hallway, featuring an airing cupboard storage housing the water cylinder. From here, a door leads into the bright and airy lounge, benefiting from dual-aspect UPVC doubleglazed windows to the front and side, electric radiators, and a charming electric coal-effect fire creating a warm and inviting atmosphere, flooded with natural light. The well-equipped kitchen boasts a range of base units with work surfaces and tiled splashbacks, an inset stainless-steel sink with a single drainer, a fitted induction hob with an extractor fan above, and a separate single oven. There is also ample space for additional white goods. The apartment offers two generously sized bedrooms, both featuring double-glazed windows and electric radiators. Completing the accommodation is a contemporary shower room, fitted with a stylish walk-in shower, a low-level WC, a washbasin, an electric towel rail, and tiled surrounds. Residents of Darcy Court enjoy access to excellent communal facilities, including a laundry room, lift and stairs access, communal gardens, and allocated parking. Ideally located just minutes from Newton Abbot Town, this property provides a perfect blend of independence and community, with local amenities and transport links within easy reach.