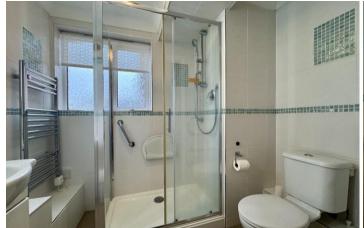

#### Accommodation

Spacious Two-Bedroom Retirement Apartment in D'arcy Court. Situated in the sought-after D'arcy Court, this well-presented two-bedroom retirement apartment offers comfortable and convenient living in the heart of Newton Abbot Town. Upon entering, the front door opens into a welcoming entrance hallway, featuring an airing cupboard storage housing the water cylinder. From here, a door leads into the bright and airy lounge, benefiting from dual-aspect UPVC doubleglazed windows to the front and side, electric radiators, and a charming electric coal-effect fire creating a warm and inviting atmosphere, flooded with natural light. The well-equipped kitchen boasts a range of base units with work surfaces and tiled splashbacks, an inset stainless-steel sink with a single drainer, a fitted induction hob with an extractor fan above, and a separate single oven. There is also ample space for additional white goods. The apartment offers two generously sized bedrooms, both featuring double-glazed windows and electric radiators. Completing the accommodation is a contemporary shower room, fitted with a stylish walk-in shower, a low-level WC, a washbasin, an electric towel rail, and tiled surrounds. Residents of Darcy Court enjoy access to excellent communal facilities, including a laundry room, lift and stairs access, communal gardens, and allocated parking. Ideally located just minutes from Newton Abbot Town, this property provides a perfect blend of independence and community, with local amenities and transport links within easy reach.