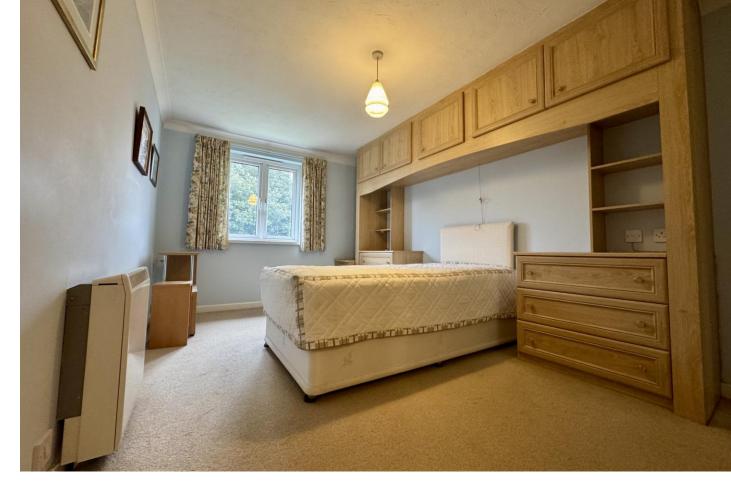

#### Accommodation

Spacious Two-Bedroom Retirement Apartment in D'arcy Court. Situated in the sought-after D'arcy Court, this well-presented two-bedroom retirement apartment offers comfortable and convenient living in the heart of Newton Abbot Town. Upon entering, the front door opens into a welcoming entrance hallway, featuring an airing cupboard storage housing the water cylinder. From here, a door leads into the bright and airy lounge, benefiting from dual-aspect UPVC doubleglazed windows to the front and side, electric radiators, and a charming electric coal-effect fire creating a warm and inviting atmosphere, flooded with natural light. The well-equipped kitchen boasts a range of base units with work surfaces and tiled splashbacks, an inset stainless-steel sink with a single drainer, a fitted induction hob with an extractor fan above, and a separate single oven. There is also ample space for additional white goods. The apartment offers two generously sized bedrooms, both featuring double-glazed windows and electric radiators. Completing the accommodation is a contemporary shower room, fitted with a stylish walk-in shower, a low-level WC, a washbasin, an electric towel rail, and tiled surrounds. Residents of Darcy Court enjoy access to excellent communal facilities, including a laundry room, lift and stairs access, communal gardens, and allocated parking. Ideally located just minutes from Newton Abbot Town, this property provides a perfect blend of independence and community, with local amenities and transport links within easy reach.