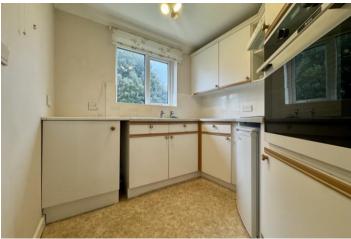

#### Accommodation

Spacious Two-Bedroom Retirement Apartment in D'arcy Court. Situated in the sought-after D'arcy Court, this well-presented two-bedroom retirement apartment offers comfortable and convenient living in the heart of Newton Abbot Town. Upon entering, the front door opens into a welcoming entrance hallway, featuring an airing cupboard storage housing the water cylinder. From here, a door leads into the bright and airy lounge, benefiting from dual-aspect UPVC doubleglazed windows to the front and side, electric radiators, and a charming electric coal-effect fire creating a warm and inviting atmosphere, flooded with natural light. The well-equipped kitchen boasts a range of base units with work surfaces and tiled splashbacks, an inset stainless-steel sink with a single drainer, a fitted induction hob with an extractor fan above, and a separate single oven. There is also ample space for additional white goods. The apartment offers two generously sized bedrooms, both featuring double-glazed windows and electric radiators. Completing the accommodation is a contemporary shower room, fitted with a stylish walk-in shower, a low-level WC, a washbasin, an electric towel rail, and tiled surrounds. Residents of Darcy Court enjoy access to excellent communal facilities, including a laundry room, lift and stairs access, communal gardens, and allocated parking. Ideally located just minutes from Newton Abbot Town, this property provides a perfect blend of independence and community, with local amenities and transport links within easy reach.