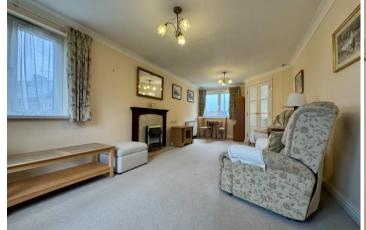

#### Accommodation

Spacious Two-Bedroom Retirement Apartment in D'arcy Court. Situated in the sought-after D'arcy Court, this well-presented two-bedroom retirement apartment offers comfortable and convenient living in the heart of Newton Abbot Town. Upon entering, the front door opens into a welcoming entrance hallway, featuring an airing cupboard storage housing the water cylinder. From here, a door leads into the bright and airy lounge, benefiting from dual-aspect UPVC doubleglazed windows to the front and side, electric radiators, and a charming electric coal-effect fire creating a warm and inviting atmosphere, flooded with natural light. The well-equipped kitchen boasts a range of base units with work surfaces and tiled splashbacks, an inset stainless-steel sink with a single drainer, a fitted induction hob with an extractor fan above, and a separate single oven. There is also ample space for additional white goods. The apartment offers two generously sized bedrooms, both featuring double-glazed windows and electric radiators. Completing the accommodation is a contemporary shower room, fitted with a stylish walk-in shower, a low-level WC, a washbasin, an electric towel rail, and tiled surrounds. Residents of Darcy Court enjoy access to excellent communal facilities, including a laundry room, lift and stairs access, communal gardens, and allocated parking. Ideally located just minutes from Newton Abbot Town, this property provides a perfect blend of independence and community, with local amenities and transport links within easy reach.