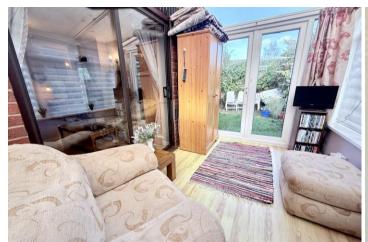

The open-plan lounge and dining room enjoys a dual-aspect outlook, with a spacious under-stairs storage cupboard, a front-facing window, and sliding doors leading to a bright conservatory sunroom extension, which in turn provides access to the rear gardens.