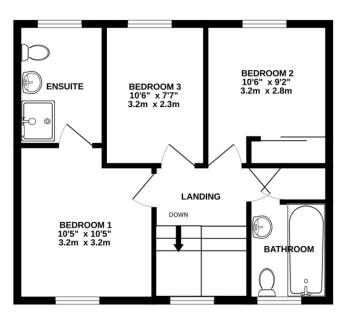

#### **First Floor Accommodation**

Upstairs, the gallery landing leads to three well-proportioned bedrooms, including a principal bedroom with en-suite. The front-facing rooms enjoy fantastic far-reaching views of Dartmoor. A family bathroom completes the first floor, featuring a panelled bath, low-level WC, and washbasin.

## **FLOORPLAN**

GROUND FLOOR 1ST FLOOR

AT SIMPLY GREEN
WE WILL GIVE YOU TWO FREE
QUOTES FOR CONVEYANCING

1 FOR AN ONLINE SOLICITOR, PERFECT IF YOU ARE WORKING THROUGHOUT THE DAY

AND

1 FOR A LOCAL SOLICITOR
IF YOU'D PREFER TO MEET
FACE TO FACE