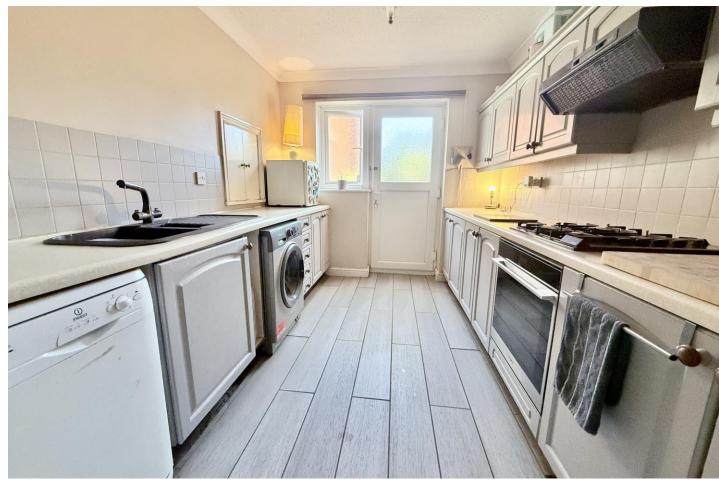

The accommodation begins with a door opening into an entrance porch, leading to a welcoming hallway with stairs rising to the first floor and access to all ground-floor rooms. A convenient ground-floor WC features a low-level WC, washbasin, and an obscured double-glazed window to the side. The well-equipped kitchen boasts a range of wall and base units, work surfaces with splashbacks, an electric fan oven, gas hob with extractor fan, and an inset sink. A hatch opens into the dining room for easy serving, while a further door provides access to the rear of the property.