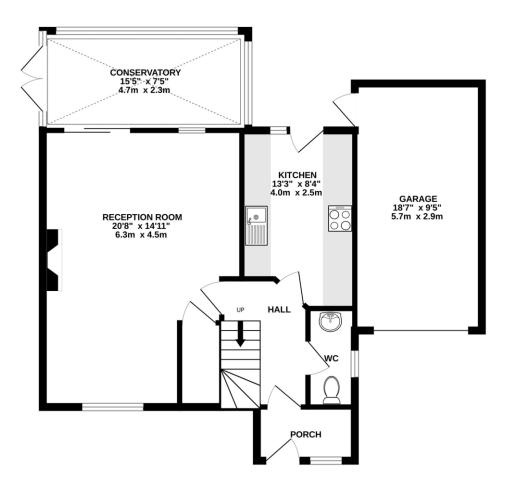

The accommodation begins with a door opening into an entrance porch, leading to a welcoming hallway with stairs rising to the first floor and access to all ground-floor rooms. A convenient ground-floor WC features a low-level WC, washbasin, and an obscured double-glazed window to the side. The well-equipped kitchen boasts a range of wall and base units, work surfaces with splashbacks, an electric fan oven, gas hob with extractor fan, and an inset sink. A hatch opens into the dining room for easy serving, while a further door provides access to the rear of the property.

The open-plan lounge and dining room enjoys a dual-aspect outlook, with a spacious under-stairs storage cupboard, a front-facing window, and sliding doors leading to a bright conservatory sunroom extension, which in turn provides access to the rear gardens.

## **FLOORPLAN**

GROUND FLOOR 1ST FLOOR

AT SIMPLY GREEN
WE WILL GIVE YOU TWO FREE
QUOTES FOR CONVEYANCING

1 FOR AN ONLINE SOLICITOR, PERFECT IF YOU ARE WORKING THROUGHOUT THE DAY

AND

1 FOR A LOCAL SOLICITOR
IF YOU'D PREFER TO MEET
FACE TO FACE