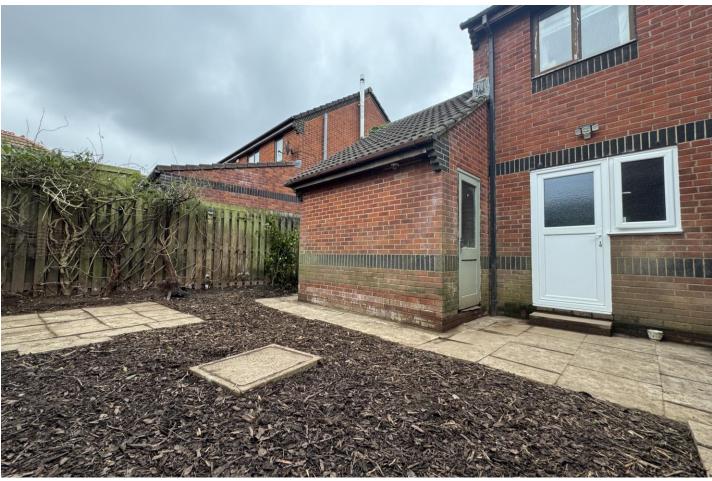

#### **Outside**

Externally, the property is set within a spacious corner plot with wraparound south facing gardens, currently undergoing landscaping with further photos to follow, offering gravel beds and a variety of mature shrubs and bushes. The gated driveway provides off-road parking, leading to a garage for additional storage or vehicle use.