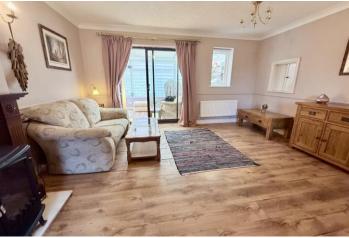

The open-plan lounge and dining room enjoys a dual-aspect outlook, with a spacious under-stairs storage cupboard, a front-facing window, and sliding doors leading to a bright conservatory sunroom extension, which in turn provides access to the rear gardens.