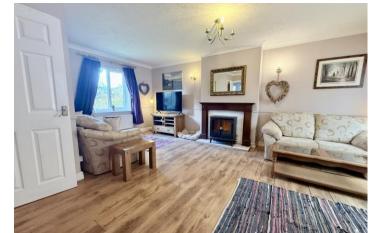

The open-plan lounge and dining room enjoys a dual-aspect outlook, with a spacious under-stairs storage cupboard, a front-facing window, and sliding doors leading to a bright conservatory sunroom extension, which in turn provides access to the rear gardens.