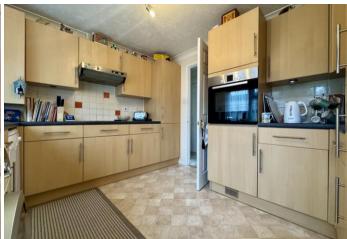

#### Accommodation

Upon entering this elegant residence, you are immediately welcomed into the entrance hall, providing a perfect area for coats and all the essentials, effortlessly maintaining a sense of order and style. As you proceed into the expansive lounge-diner, you are greeted by an impressive open-plan space, where an electric fire takes centre stage, adding both warmth and sophistication. Dual aspect windows bathe the room in natural light, enhancing the sense of space and tranquillity throughout. Continuing through the hallway, you will discover the generously proportioned kitchen, where ample cabinetry and thoughtful design create an inviting environment, perfect for both culinary creativity and everyday living. Adjacent to the kitchen, the meticulously appointed shower room features a large double shower, offering both practicality and luxury with easy access and modern finishes. A practical storage cupboard, conveniently located next to the bathroom, ensures everything has its place, further elevating the home's functionality. The master bedroom serves as a serene sanctuary, with a spacious walk-in wardrobe offering a wealth of storage options. Additionally, an adjacent room provides the perfect setting for a study or hobby space, with the added potential for transformation into a stylish en-suite, thanks to existing plumbing. The second bedroom is equally charming, providing ample wardrobe space and serving as an ideal guest room. Throughout, this home is remarkably spacious and thoughtfully designed, offering an exceptional blend of comfort and convenience—an ideal sanctuary for anyone seeking refined living.