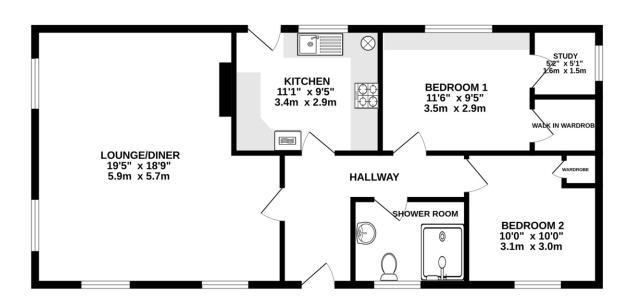

#### Accommodation

Upon entering this elegant residence, you are immediately welcomed into the entrance hall, providing a perfect area for coats and all the essentials, effortlessly maintaining a sense of order and style. As you proceed into the expansive lounge-diner, you are greeted by an impressive open-plan space, where an electric fire takes centre stage, adding both warmth and sophistication. Dual aspect windows bathe the room in natural light, enhancing the sense of space and tranquillity throughout. Continuing through the hallway, you will discover the generously proportioned kitchen, where ample cabinetry and thoughtful design create an inviting environment, perfect for both culinary creativity and everyday living. Adjacent to the kitchen, the meticulously appointed shower room features a large double shower, offering both practicality and luxury with easy access and modern finishes. A practical storage cupboard, conveniently located next to the bathroom, ensures everything has its place, further elevating the home's functionality. The master bedroom serves as a serene sanctuary, with a spacious walk-in wardrobe offering a wealth of storage options. Additionally, an adjacent room provides the perfect setting for a study or hobby space, with the added potential for transformation into a stylish en-suite, thanks to existing plumbing. The second bedroom is equally charming, providing ample wardrobe space and serving as an ideal guest room. Throughout, this home is remarkably spacious and thoughtfully designed, offering an exceptional blend of comfort and convenience—an ideal sanctuary for anyone seeking refined living.