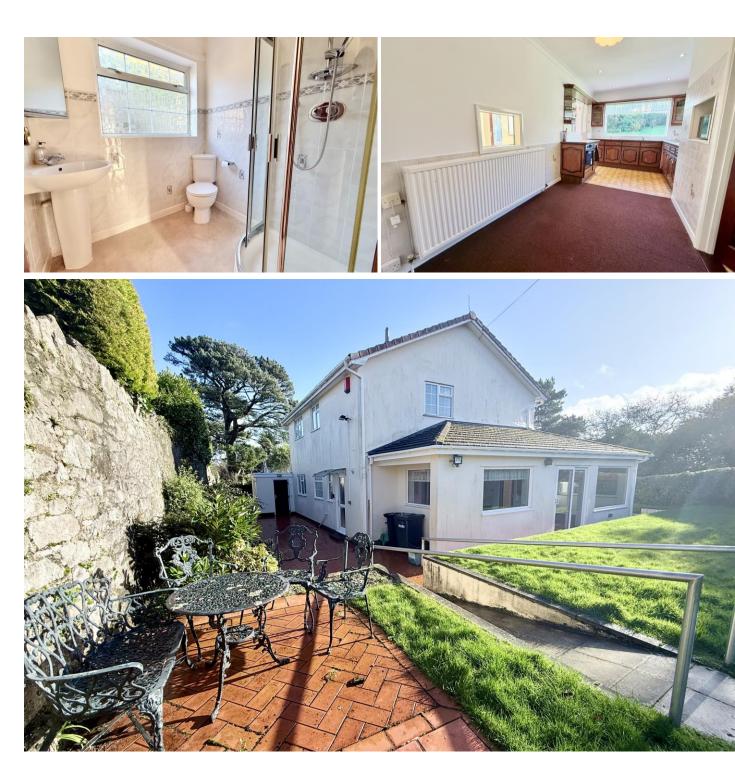

The ground floor welcomes you with a large and inviting entrance hallway that sets the tone for the expansive layout. The generously sized lounge is perfect for relaxing or entertaining with dual aspect double glazing to the front, while the groundfloor shower room offers added convenience.

The kitchen breakfast room is both practical and full of potential, complemented by a separate utility room for added storage and functionality. The dining room extension, filled with natural light, provides the perfect space for family meals or gatherings, and the study is an ideal space for home working or quiet retreat.

#### Outside

Outside, the wraparound gardens are a standout feature, providing a private, tranquil setting and the perfect opportunity for enjoying or outdoor living. The sunny corner plot allows for ample outdoor space, making it ideal for families.