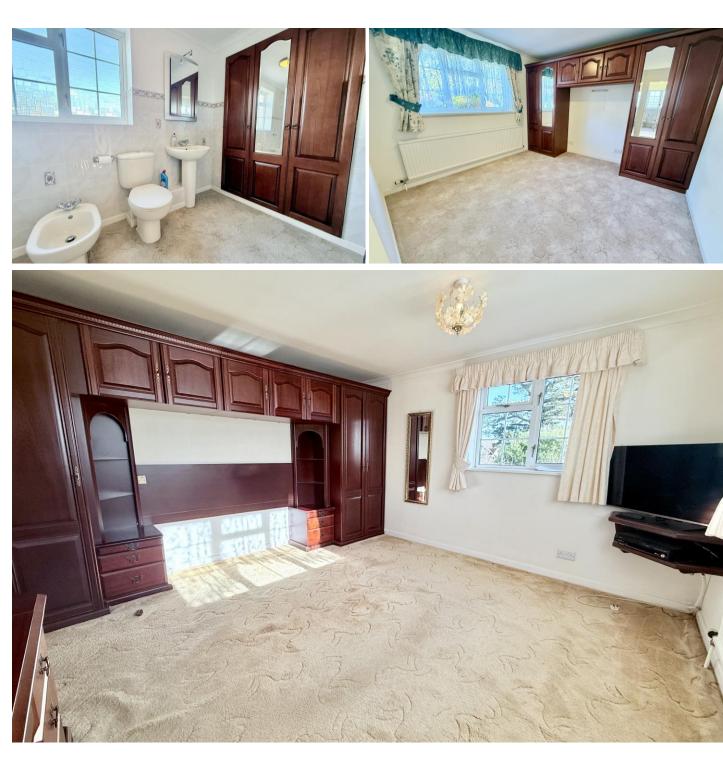

The ground floor welcomes you with a large and inviting entrance hallway that sets the tone for the expansive layout. The generously sized lounge is perfect for relaxing or entertaining with dual aspect double glazing to the front, while the groundfloor shower room offers added convenience.

Upstairs, the property offers four spacious bedrooms, all benefiting from plenty of natural light and a range of fitted furniture, along with a well-proportioned four piece family bathroom suite.