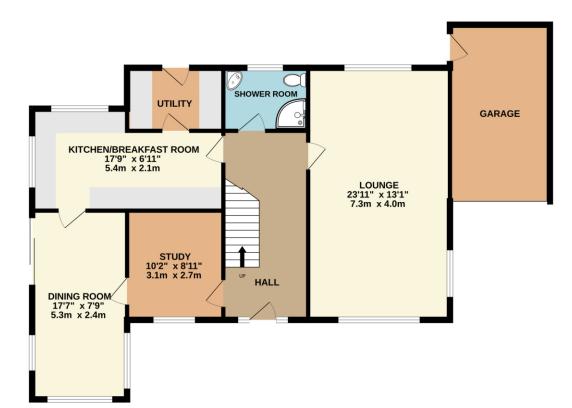

The ground floor welcomes you with a large and inviting entrance hallway that sets the tone for the expansive layout. The generously sized lounge is perfect for relaxing or entertaining with dual aspect double glazing to the front, while the groundfloor shower room offers added convenience.

The kitchen breakfast room is both practical and full of potential, complemented by a separate utility room for added storage and functionality. The dining room extension, filled with natural light, provides the perfect space for family meals or gatherings, and the study is an ideal space for home working or quiet retreat.

# **FLOORPLAN**

GROUND FLOOR

**1ST FLOOR** 

Whilst every attempt has been made to ensure the accuracy of the floorplan contained here, measurements of doors, windows, rooms and any other items are approximate and no responsibility is taken for any error, omission or mis-statement. This plan is for illustrative purposes only and should be used as such by any prospective purchaser. The services, systems and appliances shown have not been tested and no guarantee as to their operability or efficiency can be given. Made with Metropix ©2025 AT SIMPLY GREEN WE WILL GIVE YOU TWO FREE QUOTES FOR CONVEYANCING