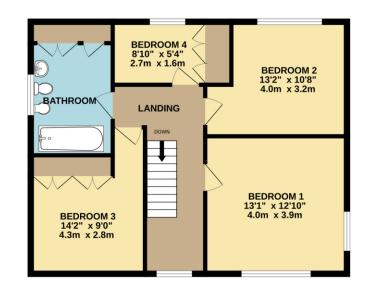

Upstairs, the property offers four spacious bedrooms, all benefiting from plenty of natural light and a range of fitted furniture, along with a well-proportioned four piece family bathroom suite.

# **FLOORPLAN**

GROUND FLOOR

**1ST FLOOR** 

Whilst every attempt has been made to ensure the accuracy of the floorplan contained here, measurements of doors, windows, rooms and any other items are approximate and no responsibility is taken for any error, omission or mis-statement. This plan is for illustrative purposes only and should be used as such by any prospective purchaser. The services, systems and appliances shown have not been tested and no guarantee as to their operability or efficiency can be given. Made with Metropix ©2025 AT SIMPLY GREEN WE WILL GIVE YOU TWO FREE QUOTES FOR CONVEYANCING