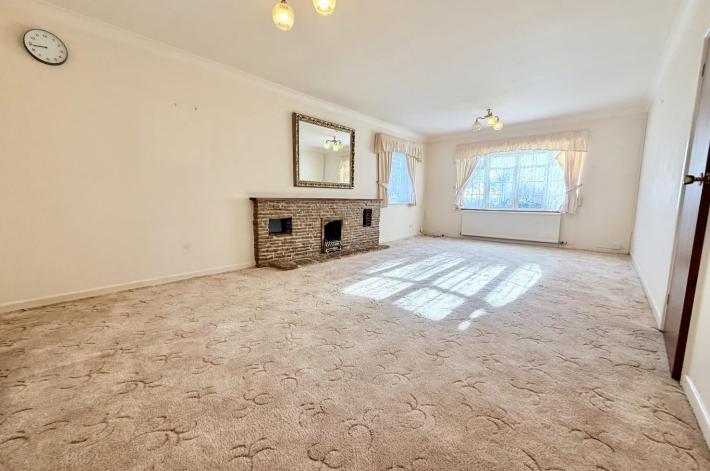

The ground floor welcomes you with a large and inviting entrance hallway that sets the tone for the expansive layout. The generously sized lounge is perfect for relaxing or entertaining with dual aspect double glazing to the front, while the groundfloor shower room offers added convenience.