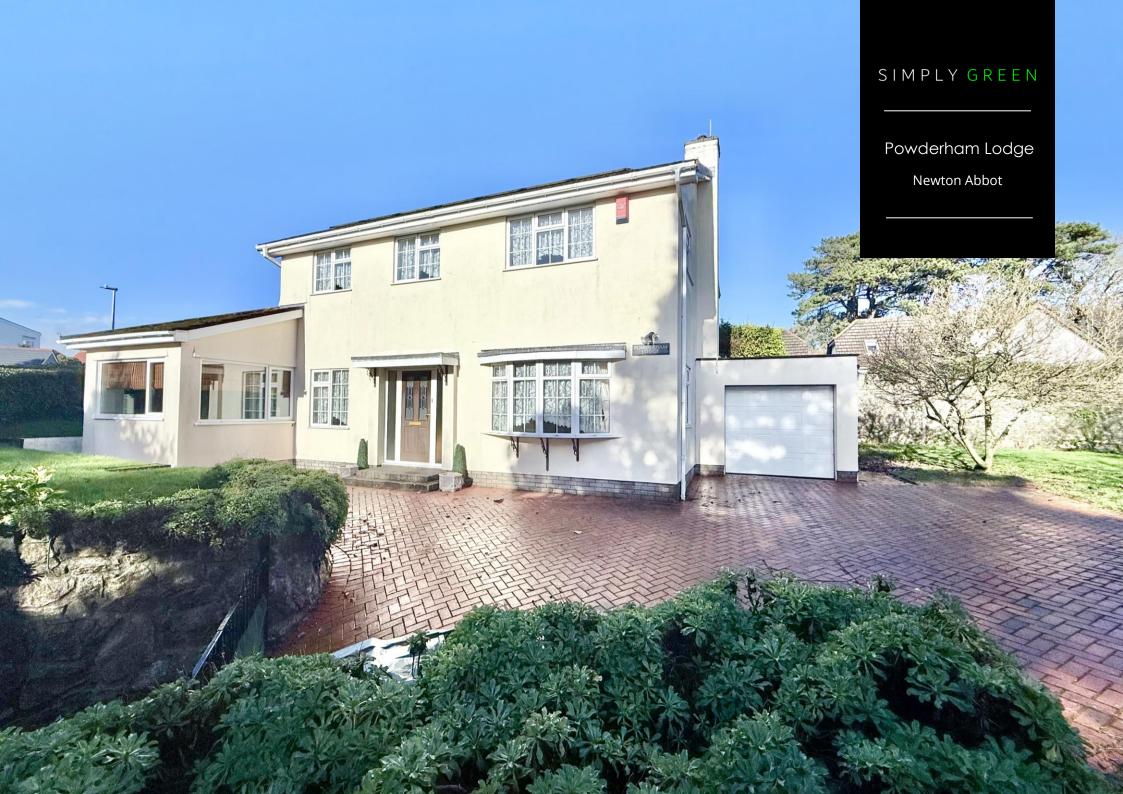

### FOUR BEDROOM DETACHED HOUSE

DETACHED HOUSE
OVER 1600 SQFT
DRIVEWAY AND GARAGE
4 BEDROOMS
GATED ACCESS
NO ONWARD CHAIN
SUNNY CORNER PLOT WITH WRAP AROUND GARDENS
SOUGHT AFTER AREA
FIRST TIME TO MARKET IN DECADES
TENURE - FREEHOLD

Situated on the sought-after Hill Road in Newton Abbot, this four-bedroom detached home offers over 1,600 square feet of versatile accommodation, perfect for family living. Occupying a sunny, generous corner plot, the property boasts wraparound gardens, a garage, and gated access leading to a block paved driveway. Offered to the market for the first time in over 40 years and with no onward chain, this property presents a rare opportunity to modernise and make your own. With its prime location and excellent potential, early viewing is highly recommended.

#### Accommodation

Located in the highly desirable Hill Road area of Newton Abbot, this impressive fourbedroom detached home is set on a substantial corner plot and offers over 1,600 square feet of versatile living space. With an appealing blend of character, functionality, and opportunity for modernisation, this property is ideal for families seeking a spacious forever home.

A garage and off-road parking add practicality. Having been lovingly owned by the same family for over four decades, this property is new to the market for the first time and is offered with no onward chain. It represents a rare opportunity to acquire a home in one of Newton Abbots most sought-after locations, with potential to update and personalise to your own tastes.