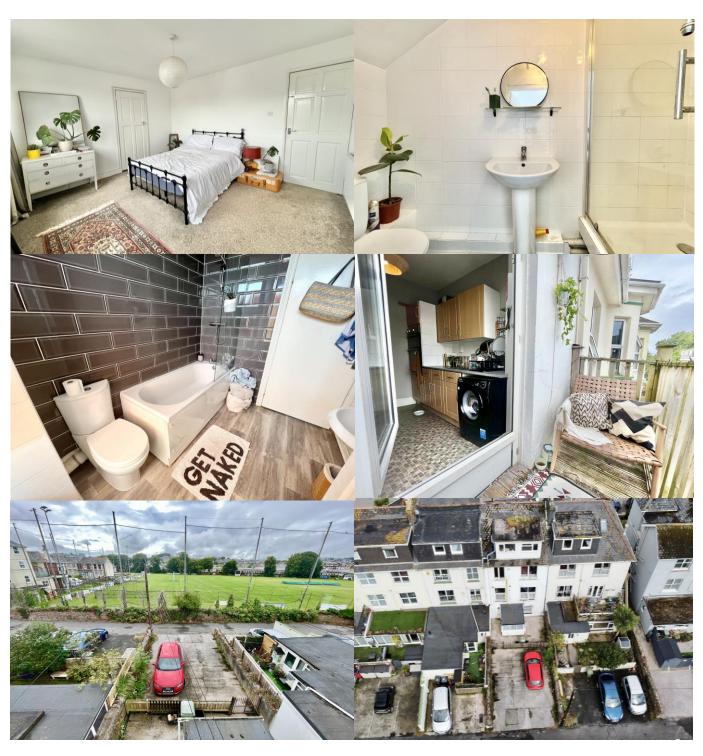

#### Accommodation

Communal entrance for two of the three apartments, give access to a small landing space with secure entry. Door opening into small landing and stairs rising to the first floor. The landing gives access to all rooms and further stairs rising to the top floor. Central heating radiator, smoke alarm, laminate to flooring and doors leading to. Lounge comprising of double glazed windows to the front bay, a range of power and media points, picture rail and central heating radiator. Bedroom/Dining Room offers a versatile space, currently used as a guest room, with tile and turn double glazed windows to the rear, central heating radiator and power points. Modern kitchen suite comprising a range of wall and base units, work surfaces and tiling to splashback. Integrated cooker and grill. inset sink and mixer tap. Space and plumbing for washing machine. Tilt and turn window also gives access to a small decked balcony. Family bathroom suite is complete with a modern white three piece suite, comprising a low level WC, panelled bath with shower over and glass screen with tiling to surround. Wash basin, extractor fan and cupboard housing the boiler.

#### **First Floor Accommodation**

Stairs rising to small landing, with access to the loft, smoke alarm and doors to all rooms. Bedroom one comprises of double glazed windows to the front, central heating radiator and a range of power and media points. Storage into the eaves and further wardrobe storage cupboard. Smoke alarm and door to ensuite. Ensuite comprises of a white three-piece suite, low-level WC, pedestal wash basin and walk in shower with electric power shower and glass door. Extractor fan and tiling to surround. Bedroom two with UPVC double glazed windows to the rear, central heating radiator, power points & storage cupboard into the eaves. Bedroom three with UPVC double glaze windows to the front, central heating radiator and storage cupboard. Power points.

#### **Outside**

The property is approached via a low maintenance communal front garden, with steps leading to the communal entry point. The rear of the property offers allocated parking and low maintenance drive.