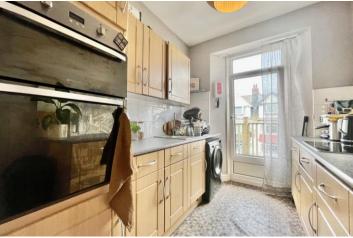

#### Accommodation

Communal entrance for two of the three apartments, give access to a small landing space with secure entry. Door opening into small landing and stairs rising to the first floor. The landing gives access to all rooms and further stairs rising to the top floor. Central heating radiator, smoke alarm, laminate to flooring and doors leading to. Lounge comprising of double glazed windows to the front bay, a range of power and media points, picture rail and central heating radiator. Bedroom/Dining Room offers a versatile space, currently used as a guest room, with tile and turn double glazed windows to the rear, central heating radiator and power points. Modern kitchen suite comprising a range of wall and base units, work surfaces and tiling to splashback. Integrated cooker and grill. inset sink and mixer tap. Space and plumbing for washing machine. Tilt and turn window also gives access to a small decked balcony. Family bathroom suite is complete with a modern white three piece suite, comprising a low level WC, panelled bath with shower over and glass screen with tiling to surround. Wash basin, extractor fan and cupboard housing the boiler.