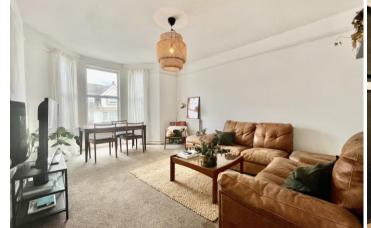

#### Accommodation

Communal entrance for two of the three apartments, give access to a small landing space with secure entry. Door opening into small landing and stairs rising to the first floor. The landing gives access to all rooms and further stairs rising to the top floor. Central heating radiator, smoke alarm, laminate to flooring and doors leading to. Lounge comprising of double glazed windows to the front bay, a range of power and media points, picture rail and central heating radiator. Bedroom/Dining Room offers a versatile space, currently used as a guest room, with tile and turn double glazed windows to the rear, central heating radiator and power points. Modern kitchen suite comprising a range of wall and base units, work surfaces and tiling to splashback. Integrated cooker and grill. inset sink and mixer tap. Space and plumbing for washing machine. Tilt and turn window also gives access to a small decked balcony. Family bathroom suite is complete with a modern white three piece suite, comprising a low level WC, panelled bath with shower over and glass screen with tiling to surround. Wash basin, extractor fan and cupboard housing the boiler.