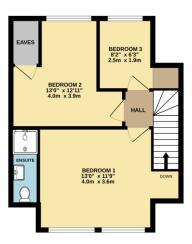

#### **First Floor Accommodation**

Stairs rising to small landing, with access to the loft, smoke alarm and doors to all rooms. Bedroom one comprises of double glazed windows to the front, central heating radiator and a range of power and media points. Storage into the eaves and further wardrobe storage cupboard. Smoke alarm and door to ensuite. Ensuite comprises of a white three-piece suite, low-level WC, pedestal wash basin and walk in shower with electric power shower and glass door. Extractor fan and tiling to surround. Bedroom two with UPVC double glazed windows to the rear, central heating radiator, power points & storage cupboard into the eaves. Bedroom three with UPVC double glaze windows to the front, central heating radiator and storage cupboard. Power points.