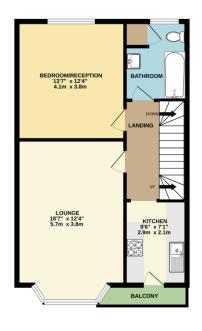

#### Accommodation

Communal entrance for two of the three apartments, give access to a small landing space with secure entry. Door opening into small landing and stairs rising to the first floor. The landing gives access to all rooms and further stairs rising to the top floor. Central heating radiator, smoke alarm, laminate to flooring and doors leading to. Lounge comprising of double glazed windows to the front bay, a range of power and media points, picture rail and central heating radiator. Bedroom/Dining Room offers a versatile space, currently used as a guest room, with tile and turn double glazed windows to the rear, central heating radiator and power points. Modern kitchen suite comprising a range of wall and base units, work surfaces and tiling to splashback. Integrated cooker and grill. inset sink and mixer tap. Space and plumbing for washing machine. Tilt and turn window also gives access to a small decked balcony. Family bathroom suite is complete with a modern white three piece suite, comprising a low level WC, panelled bath with shower over and glass screen with tiling to surround. Wash basin, extractor fan and cupboard housing the boiler.