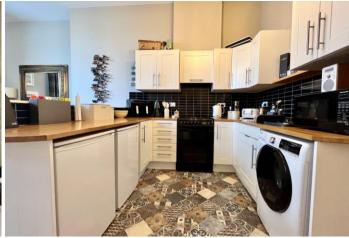

Spacious and bright room with the Lounge Area comprising of UPVC Window to the front & a Composite Barn door to the Patio Courtyard. A range of power and media points, electric radiator. To the Kitchen area there are a range of wall and base units, inset sink with mixer tap. Cooker with extractor fan over, space for undercounted fridge freezer, space and plumbing for washing machine.