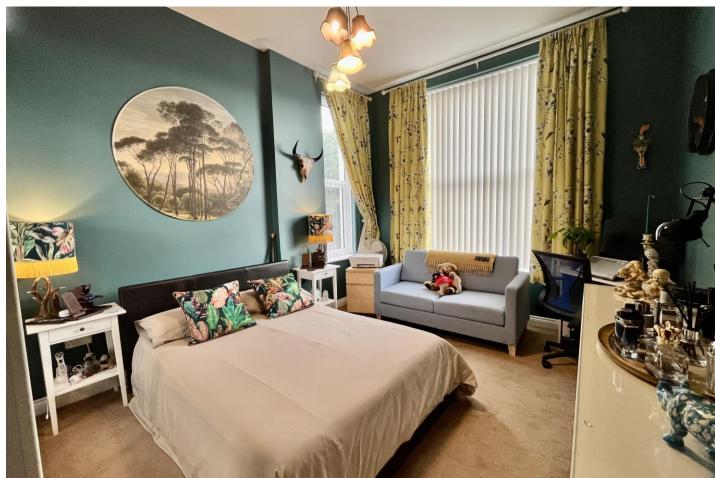

Bedroom One

With UPVC Double Glazed Windows to the front bay, a range of power and media points. Electric Radiator. Bedroom Two

Comprising of UPVC Double Glazed Window to the front, power and media points, electric radiator. Door opening into wardrobe storage cupboard with a range of shelving and hanging storage.