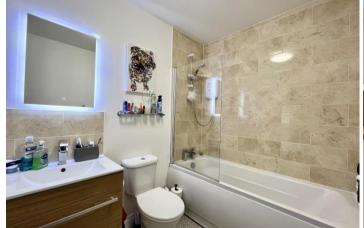

# **Bathroom Suite**

Modern Three Piece Suite comprising of a Low Level WC, Panelled bath with waterfall mixer tap & electric shower over. Wash basin with mixer tap and storage below, with light up vanity mirror over with tiling to splash back. Tiling to surrounds, Chrome Heated Towel Radiator & Extractor Fan.