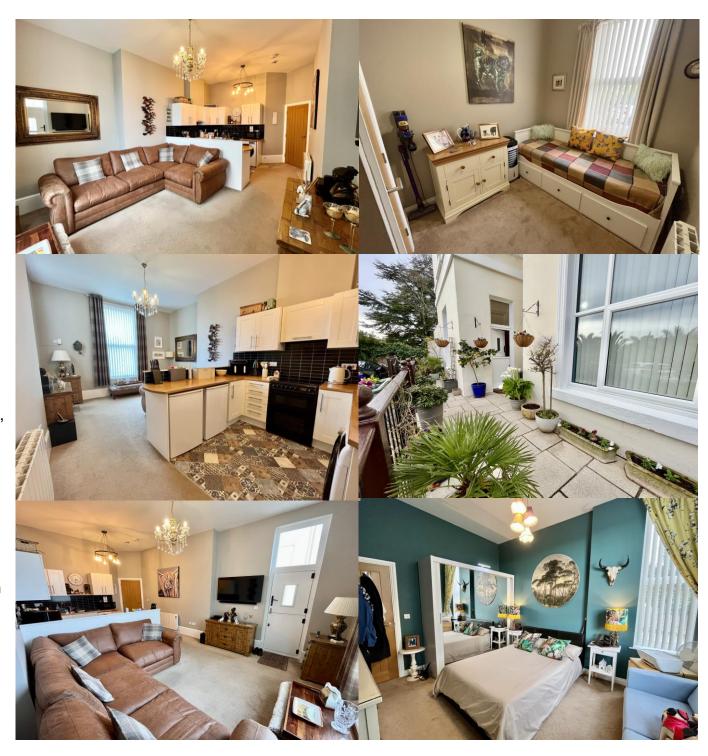

Two Bedroom Ground Floor Apartment situated within close proximity of Torquay Town & Seafront, with a wealth of surround amenities, this beautifully presented Apartment is as part of a converted Villa. Comprising of just 7 other apartments, boasting high ceilings and period features, private entrance and communal parking, with a contemporary finish throughout. With accommodation comprising of an Open Plan Lounge Kitchen Dining Room, Two Bedrooms and a Modern Bathroom Suite, with storage cupboards and access to a small loft space. With Viewing comes highly recommended to appreciate the accommodation on offer.

### Accommodation

Communal entrance and hallway leading to entrance porch with door opening into hallway. Access to loft, power points and telecom system. Door opening into airing cupboard storage with the water tank. Doors leading to Lounge Kitchen Dining Room

Spacious and bright room with the Lounge Area comprising of UPVC Window to the front & a Composite Barn door to the Patio Courtyard. A range of power and media points, electric radiator. To the Kitchen area there are a range of wall and base units, inset sink with mixer tap. Cooker with extractor fan over, space for undercounted fridge freezer, space and plumbing for washing machine.

Bedroom One

With UPVC Double Glazed Windows to the front bay, a range of power and media points. Electric Radiator. Bedroom Two

Comprising of UPVC Double Glazed Window to the front, power and media points, electric radiator. Door opening into wardrobe storage cupboard with a range of shelving and hanging storage.

# **Bathroom Suite**

Modern Three Piece Suite comprising of a Low Level WC, Panelled bath with waterfall mixer tap & electric shower over. Wash basin with mixer tap and storage below, with light up vanity mirror over with tiling to splash back. Tiling to surrounds, Chrome Heated Towel Radiator & Extractor Fan.

# **Outside**

There is allocated parking for one car, with gate leading to private courtyard. The courtyard is also accessible off of the Lounge. With level, low maintenance patio seating area & outside light.