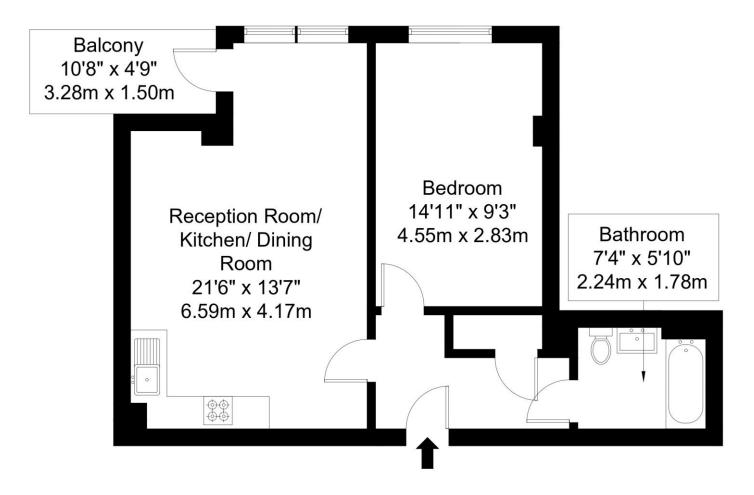

# Blagdon Road, KT3 4DZ

Approx Gross Internal Area = 51.71 sq m / 556 sq ft Balcony Area = 4.88 sq m / 52sq ft Total Area = 56.59 sq m / 609 sq ft

Fifth Floor

Ref: Copyright DIA

The Floor plan is not to scale and measurements and areas shown are approximate and therefore should be used for illustrative purposes only. The plan has been prepared in accordance with the RICS code of Measuring Practice and whilst we have confidence in the information produced it must not be relied on. If there is any aspect of particular importance, you should carry out or commission your own inspection of the property.