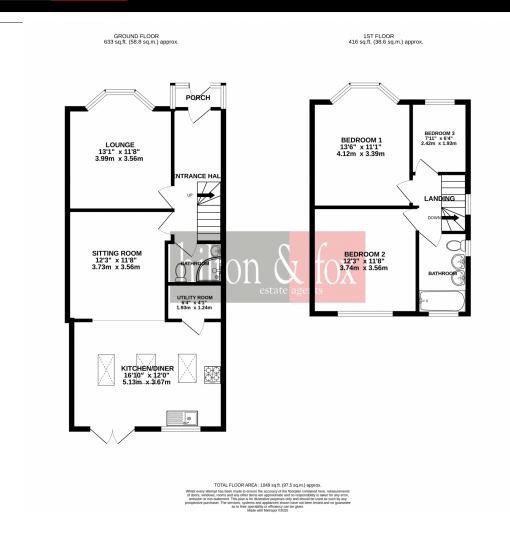

7 Glenmore Parade, Ealing Road, Wembley, Middlesex, HAO 4PJ | wembley@hiltonandfox.com

Presented in stunning condition after being refurbished and cared for by the current vendors is this extended three-bedroom, two-bathroom, two reception semi-detached family home. Internally to the ground floor you will find a lounge, sitting room, impressive 5m kitchen/diner, utility room and guests shower room. To the first floor you will find all three bedrooms and the family bathroom. Externally to the front you will find off street parking whilst to the rear a good size north facing family garden with some amazing views of the world-famous Wembley Stadium whilst at the furthest part a log cabin summer house. All in all, this one is ready to move in to and not to be missed.