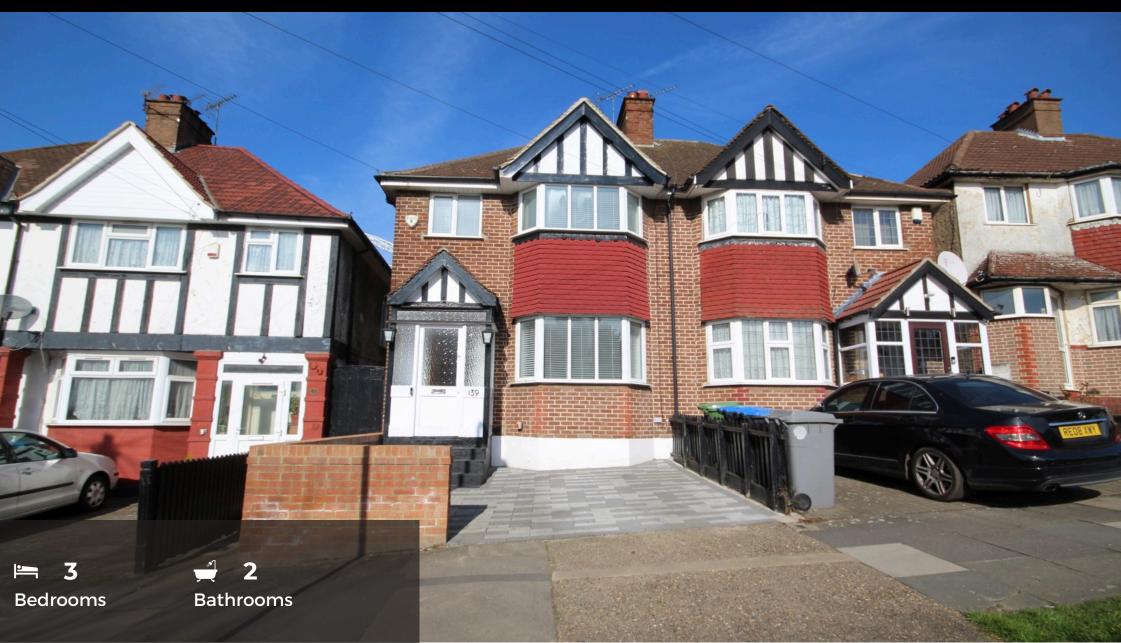

7 Glenmore Parade, Ealing Road, Wembley, Middlesex, HAO 4PJ | wembley@hiltonandfox.com

Presented in stunning condition after being refurbished and cared for by the current vendors is this extended three-bedroom, two-bathroom, two reception semi-detached family home. Internally to the ground floor you will find a lounge, sitting room, impressive 5m kitchen/diner, utility room and guests shower room. To the first floor you will find all three bedrooms and the family bathroom. Externally to the front you will find off street parking whilst to the rear a good size north facing family garden with some amazing views of the world-famous Wembley Stadium whilst at the furthest part a log cabin summer house. All in all, this one is ready to move in to and not to be missed.