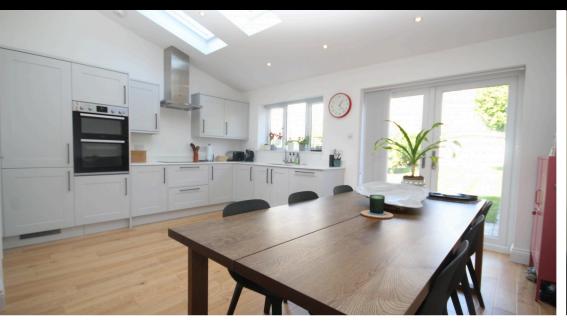

7 Glenmore Parade, Ealing Road, Wembley, Middlesex, HAO 4PJ | wembley@hiltonandfox.com

Presented in stunning condition after being refurbished and cared for by the current vendors is this extended three-bedroom, two-bathroom, two reception semi-detached family home. Internally to the ground floor you will find a lounge, sitting room, impressive 5m kitchen/diner, utility room and guests shower room. To the first floor you will find all three bedrooms and the family bathroom. Externally to the front you will find off street parking whilst to the rear a good size north facing family garden with some amazing views of the world-famous Wembley Stadium whilst at the furthest part a log cabin summer house. All in all, this one is ready to move in to and not to be missed.