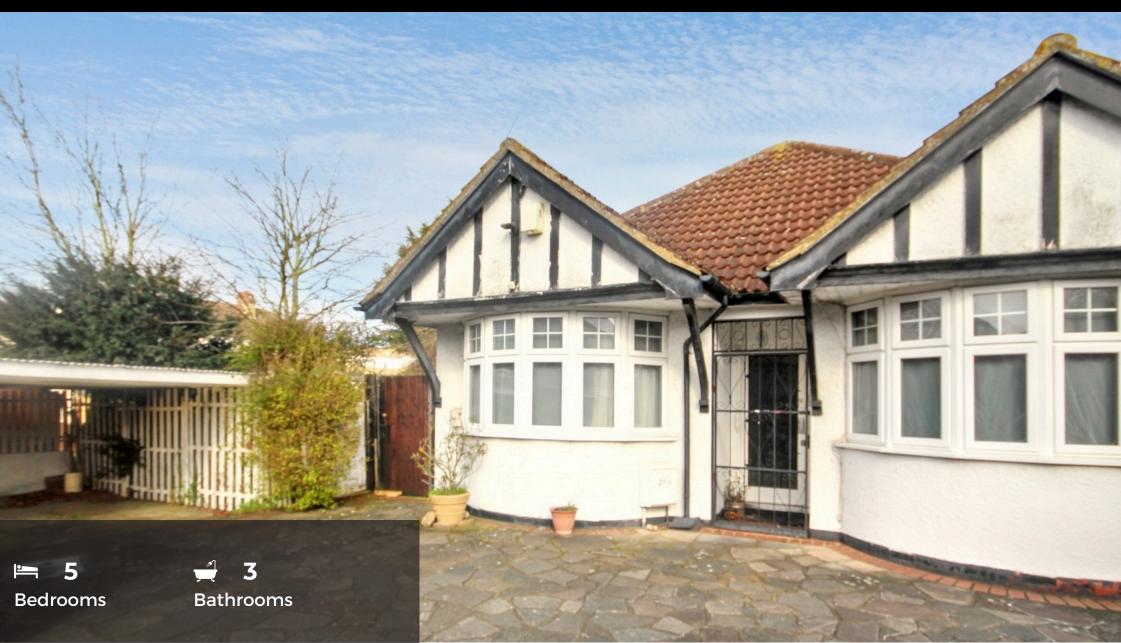

7 Glenmore Parade, Ealing Road, Wembley, Middlesex, HAO 4PJ | wembley@hiltonandfox.com

Set on this unique substantial plot just under a quarter of an Acre is this Five-bedroom, Three Bathroom, Three Reception detached Bungalow. Internally to the ground floor you will find a large lounge/diner, family room, family bathroom, two double bedrooms plus the master bedroom with the added benefit of walk-in wardrobe and en-suite bathroom and you will also find two conservatories. To the first floor there is a further two bedrooms, one of which has an ensuite shower room. Externally to the front you will find a large driveway with ample parking for a number of cars with a further carport, you will also find to both side of the property large private gardens which surround the property to give you your own private peaceful tranquil setting. This property is also ideally placed to give you great access to Alperton's local transport links and various shopping facilities.

Set on this unique substantial plot just under a quarter of an Acre is this Five-bedroom, Three Bathroom, Three Reception detached Bungalow. Internally to the ground floor you will find a large lounge/diner, family room, family bathroom, two double bedrooms plus the master bedroom with the added benefit of walk-in wardrobe and en-suite bathroom and you will also find two conservatories. To the first floor there is a further two bedrooms, one of which has an en-suite shower room. Externally to the front you will find a large driveway with ample parking for a number of cars with a further carport, you will also find to both side of the property large private gardens which surround the property to give you your own private peaceful tranquil setting. This property is also ideally placed to give you great access to Alperton's local transport links and various shopping facilities.