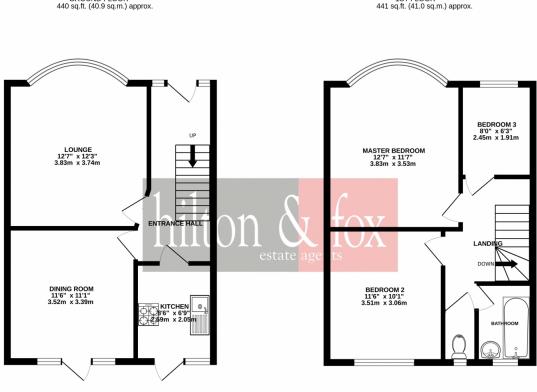

7 Glenmore Parade, Ealing Road, Wembley, Middlesex, HAO 4PJ | wembley@hiltonandfox.com

GROUND FLOOR

1ST FLOOR, q.fit. (41.0 sq.m.) approx.

Very energy efficient - lower running costs

(92+)

(92+) A (81-91) B (69-80) C (55-68) D (39-54) E

G

Current Potential

**Energy Efficiency Rating** 

Address: Woodside Avenue, Wembley, Middlesex HA0

Not energy efficient - higher running costs

England, Scotland & Wales

TOTAL FLOOR AREA: 881 sq.ft. (81.9 sq.m.) approx.