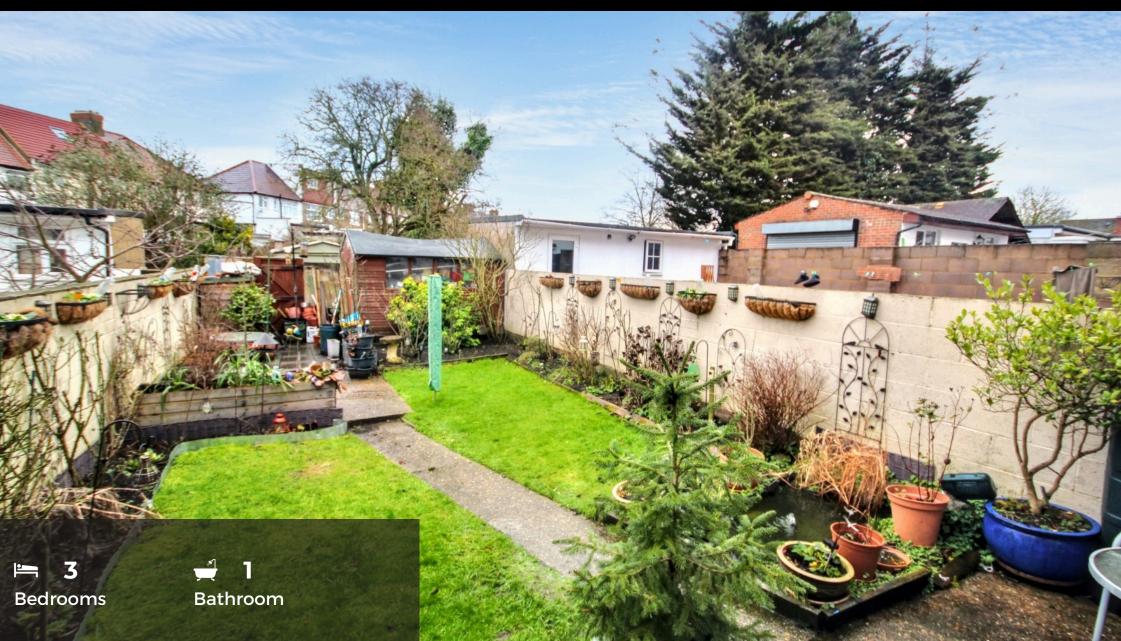

7 Glenmore Parade, Ealing Road, Wembley, Middlesex, HAO 4PJ | wembley@hiltonandfox.com

Located on this Highly Popular Road in Alperton is this Three Bedroom, Two Reception Family home. Internally to the ground floor you will find a lounge, dining room and family kitchen. Whilst to the first floor there are all three bedrooms and the family bathroom. Externally to the front there is off street parking for a number of cars and to the rear a private North/East facing family garden. As this is just a short distance from the popular Ealing Road early viewing is highly advised.