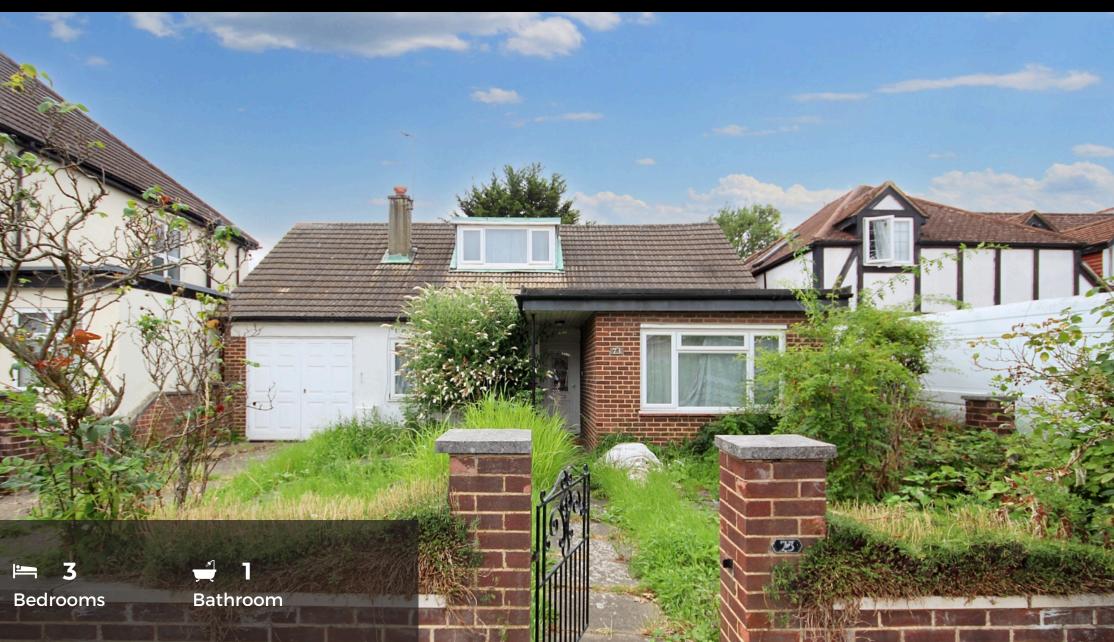

Located within a short distance from the highly popular Ealing Road and in need of refurbishment throughout is this Three Double Bedroom Detached bungalow. Internally to the ground floor you will find a large lounge/diner, family kitchen, family bathroom, guests WC and two double bedrooms. To the first floor you will find a large master bedroom with ample eave storage. Externally the property is set on this substantial plot which is located within a short distance on local shops and transport links.