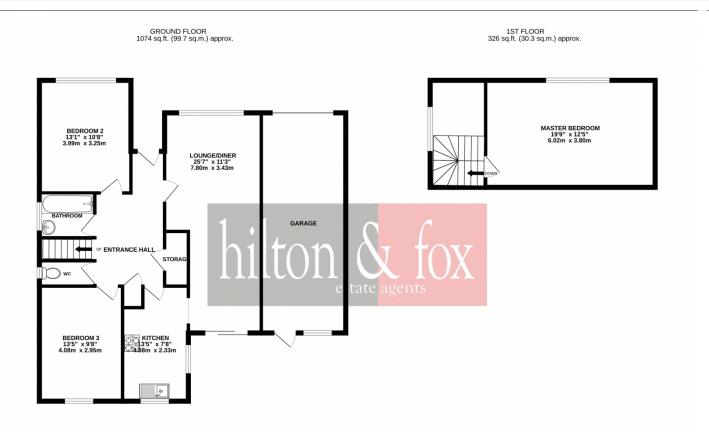

Located within a short distance from the highly popular Ealing Road and in need of refurbishment throughout is this Three Double Bedroom Detached bungalow. Internally to the ground floor you will find a large lounge/diner, family kitchen, family bathroom, guests WC and two double bedrooms. To the first floor you will find a large master bedroom with ample eave storage. Externally the property is set on this substantial plot which is located within a short distance on local shops and transport links.

## TOTAL FLOOR AREA: 1400 sq.ft. (130.0 sq.m.) approx.

Whilst every attempt has been made to ensure the accuracy of the floorpian contained here, measurements of doors, windows, cromer and eny other flems are approximate and to responsibility is laten for any error, omission or mis-statement. This plan is for illustrative purposes only and should be used as such by any prospective purchaser. The services, systems and appliances shown have not been tested and no guarantee as to their operability or efficiency can be given.