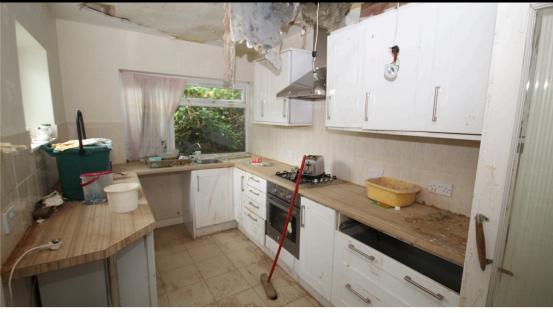

Located within a short distance from the highly popular Ealing Road and in need of refurbishment throughout is this Three Double Bedroom Detached bungalow. Internally to the ground floor you will find a large lounge/diner, family kitchen, family bathroom, guests WC and two double bedrooms. To the first floor you will find a large master bedroom with ample eave storage. Externally the property is set on this substantial plot which is located within a short distance on local shops and transport links.