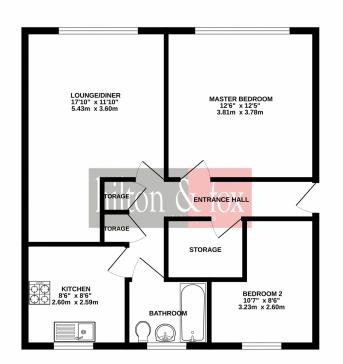

## GROUND FLOOR 639 sq.ft. (59.4 sq.m.) approx.

TOTAL FLOOR AREA: 639 sq.ft. (59.4 sq.m.) approx. Ingt has been made to ensure the accuracy of the floorglan contained here, measurement is, cooms and any offer hems are approximate and no responsibility is taken for any error -statement. This plan is for illustrative purposes only and should be used as such by any set. The services systems and acclainces shown have not been stetled and no suarrante