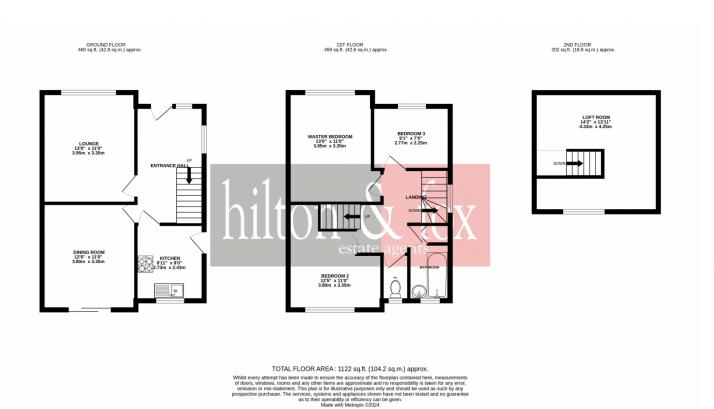

7 Glenmore Parade, Ealing Road, Wembley, Middlesex, HAO 4PJ | wembley@hiltonandfox.com

Located just moments from Wembley High Road is this Three/Four Bedroom Semi-detached family home. Internally the property is presented in good condition and is coming to the market for the first time in many years. To the ground floor you will find a lounge, dining room and family kitchen. To the First floor there are three bedrooms, the family bathroom and separate WC. To the top you will find a loft room which is currently used as a bedroom. Externally you will find at the front a well-established a looked after front garden whilst to the rear a lovely private family garden. All in all, this is a fantastic example of a family home and one not to be missed.