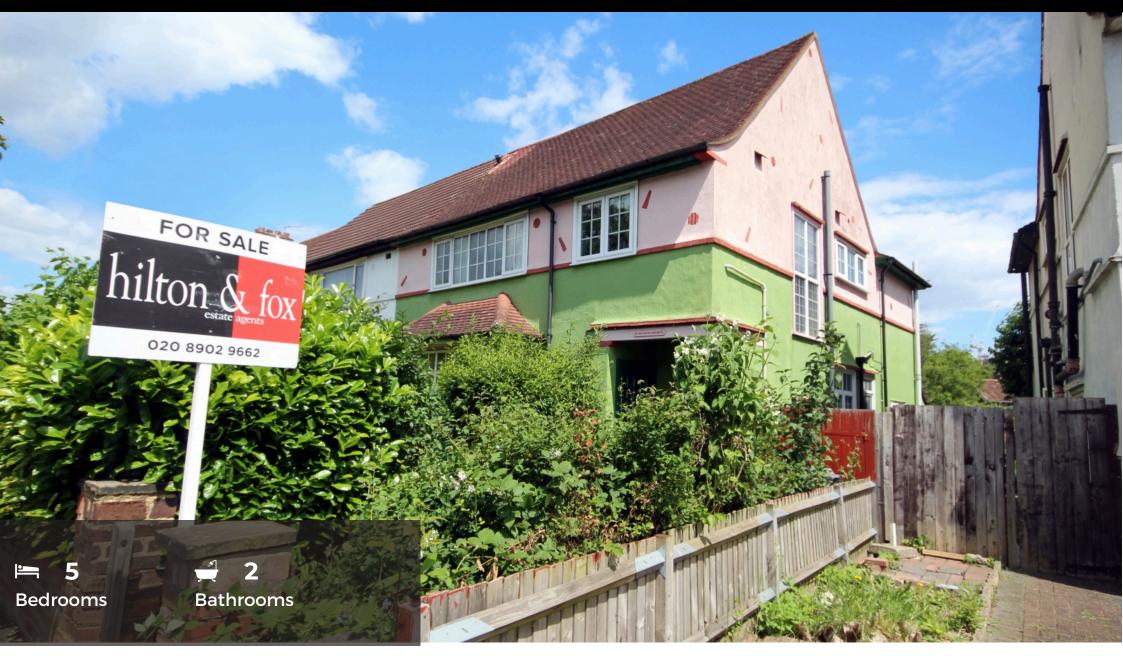

## Asking Price £670,000 Forty Avenue, Wembley, Middlesex HA9

7 Glenmore Parade, Ealing Road, Wembley, Middlesex, HAO 4PJ | wembley@hiltonandfox.com

02089029662

Once described as "The Pearl of Metroland" and decorated in the style of the renowned artist from the early 1900's Piet Mondriaan with his use of Complementary Colour Contrast is this unique Five Bedroom, Two Reception, Two-bathroom Semi-Detached family home. Believed to be only one of twelve built in circa 1924 this post war home has to be viewed to be appreciated.