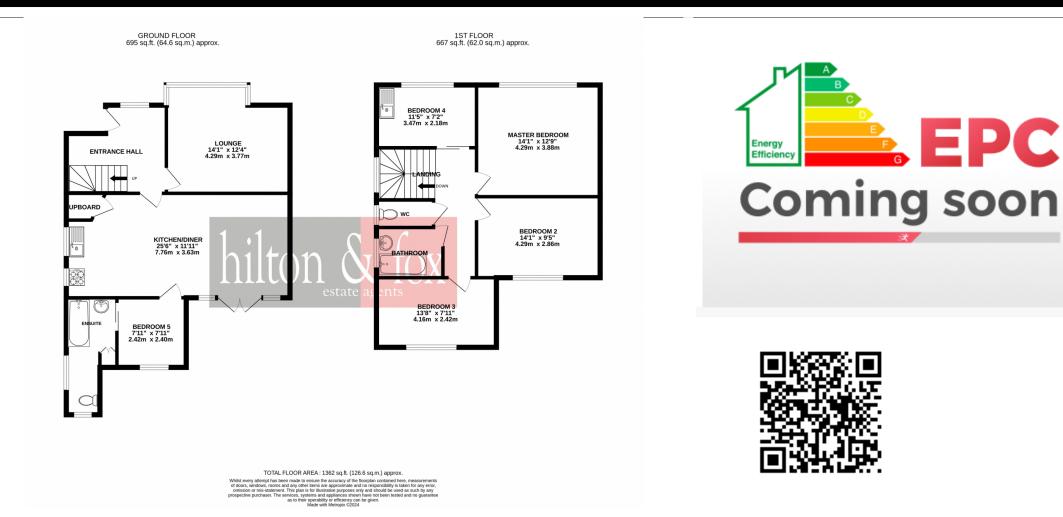

## Asking Price £670,000 Forty Avenue, Wembley, Middlesex HA9

7 Glenmore Parade, Ealing Road, Wembley, Middlesex, HAO 4PJ | wembley@hiltonandfox.com

02089029662

Once described as "The Pearl of Metroland" and decorated in the style of the renowned artist from the early 1900's Piet Mondriaan with his use of Complementary Colour Contrast is this unique Five Bedroom, Two Reception, Two-bathroom Semi-Detached family home. Believed to be only one of twelve built in circa 1924 this post war home has to be viewed to be appreciated.