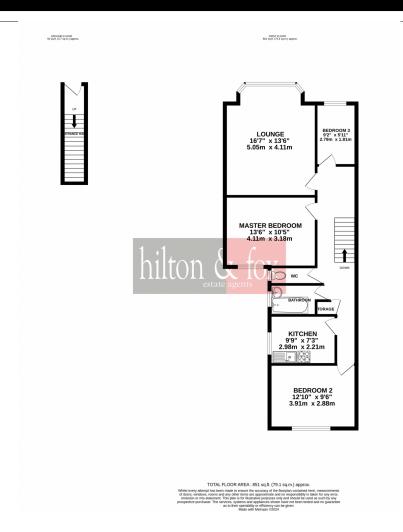

7 Glenmore Parade, Ealing Road, Wembley, Middlesex, HAO 4PJ | wembley@hiltonandfox.com

Offered with no further chain and located just a short walk from Sudbury Town Station is this Spacious Three Bedroom First floor flat. Internally you will find a good size lounge, family bathroom, separate WC, kitchen and three double bedrooms. Other benefits include a share of the rear garden and a share of freehold. All in all, making this an ideal property not to be missed.