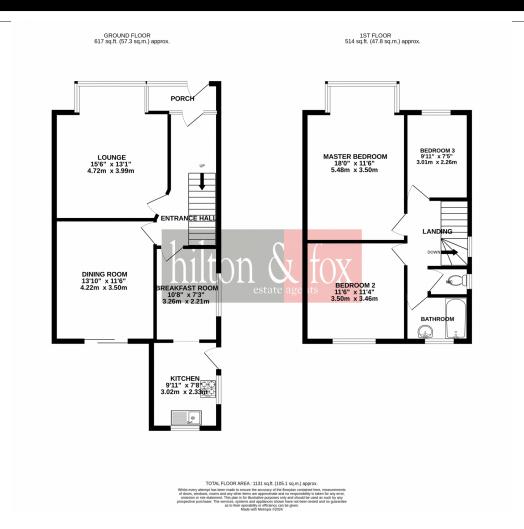

7 Glenmore Parade, Ealing Road, Wembley, Middlesex, HAO 4PJ | wembley@hiltonandfox.com

Located on the Highly Popular Sudbury Court Estate is this Three Bedroom, Three Reception semi-detached family home. Internally the property could benefit from some updating but offers a large living area with a lounge, dining room, breakfast room and kitchen on the ground floor. On the first floor you will find all three bedrooms, the family bathroom and separate WC. Externally there is off street parking to the front leading to your own garage and to the rear there is a good size well established family garden. All in all, one not to be missed.