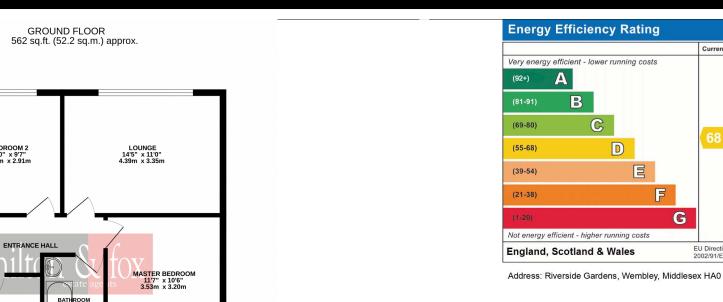

## Asking Price £300,000 Riverside Gardens, Wembley, Middlesex HA0

7 Glenmore Parade, Ealing Road, Wembley, Middlesex, HAO 4PJ | wembley@hiltonandfox.com

02089029662

Located at the end of this highly popular road in Alperton is this Two Double Bedroom ground floor flat. Internally the property is presented in good condition and offers a spacious living area with a large 4m lounge, two double bedrooms, separate kitchen, and family bathroom. You will also find that the property offers direct access to the wellmaintained communal gardens from the kitchen. Other benefits include no further chain and a lease of over 900 years.

## 02089029662

Current Potential

77

EU Directive

2002/91/EC

TOTAL FLOOR AREA : 562 sg.ft. (52.2 sg.m.) approx. pt has been made to ensure the accuracy of the floorplan contained here, measurement i comma and any other terms are approximate and no responsibility is taken for any error statement. This plan is for illustrative purposes only and should be used as such by any transmission of the statement of the statement of the statement of the statement.

**BEDROOM 2** 

11'0" x 9'7" 3.35m x 2.91m

KITCHEN 11'3" x 6'3" 3.43m x 1.90m 0

SUN TERRACE