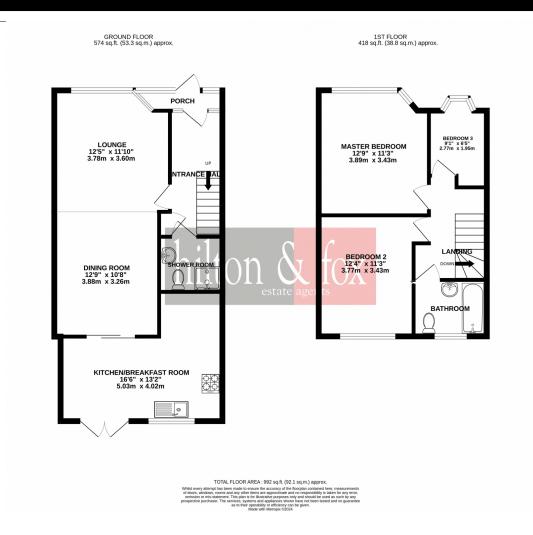

7 Glenmore Parade, Ealing Road, Wembley, Middlesex, HAO 4PJ | wembley@hiltonandfox.com

Located on this highly popular road just off Lyon Park Avenue is this extended Three Bedroom, Two-bathroom family home. Internally the property is presented in good condition with a lounge, dining room, guests shower room, and large L shaped kitchen. To the first floor you will find all three bedrooms and the family bathroom. Externally to the front there is a low maintenance garden whilst to the rear a private family garden which houses a garage to the furthest part. All in all, this is one not to be missed.