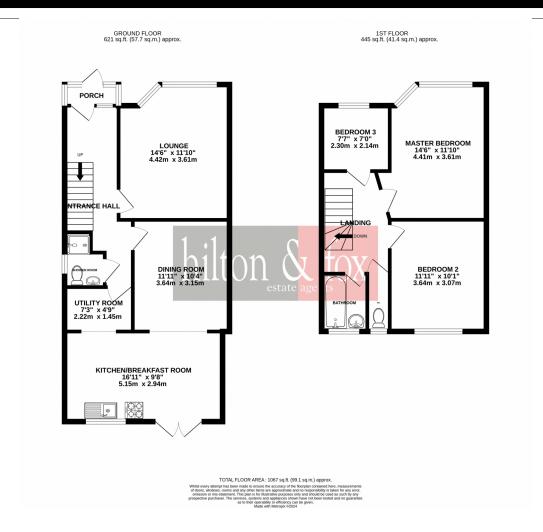

7 Glenmore Parade, Ealing Road, Wembley, Middlesex, HAO 4PJ | wembley@hiltonandfox.com

Located just a short distance from Sudbury Town Tube Station is this very good condition three-bedroom, two bathroom extended family home. To the ground floor you will find a lounge, dining room, kitchen/breakfast room, utility room and shower room. To the first floor there are all three bedrooms, the family bathroom and separate WC. Externally to the front there is off street parking with a side gate which takes you to the well-presented family garden.