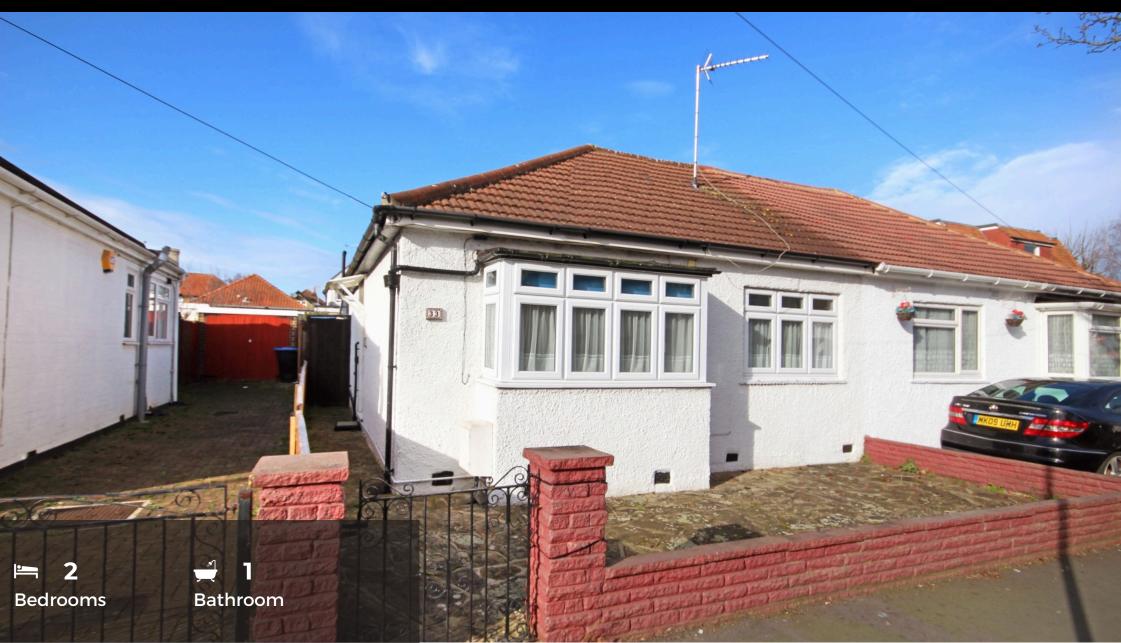

7 Glenmore Parade, Ealing Road, Wembley, Middlesex, HAO 4PJ | wembley@hiltonandfox.com

Offered to the market with no further chain and with substantial potential to extend (STPP) is this Two-bedroom semi-detached bungalow. Internally the property is presented in good condition with a large lounge, two double bedrooms, family bathroom and family kitchen. Externally the property is ideally placed to give you easy access to Sudbury Town with its range of local shops and transport links. All in all, this is one not to be missed and early viewing is highly advised.