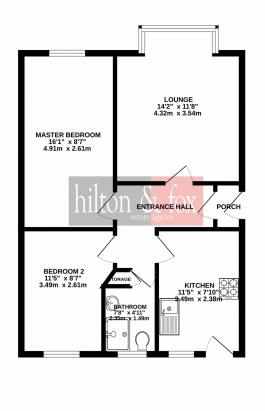

TOTAL FLOOR AREA: 572 sq.ft. (53.1 sq.m.) approx.

Whilst every attempt has been made to ensure the accuracy of the floorgian contained here, measurement of doors, widooks, comma and any other fearm are approximate and no responsible to taken for any enrosisten or mid-statement. This plan is for illustrative purposes only and should be used as such by any 
purpoperhap practices. The six plan is for illustrative purposes only and should be used as such by any 
purpoperhap practices. The six plan is for illustrative purposes only and should be used as such by any 
purpoperhap practices. The six plan is for illustrative purposes only and should be used as such by any 
purpoperhap practices. The six plan is for illustrative purposes only and should be used as such by any 
purposes. The six plan is a six plan is a six plan in the six plan in the six plan is a six plan in the six plan is a six plan in the six plan in the six plan in the six plan is a six plan in the six