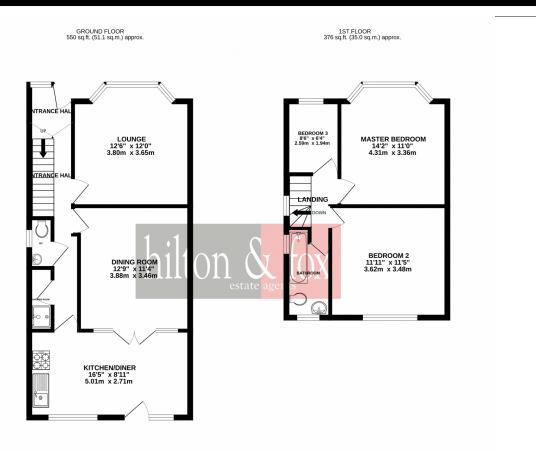

## Asking Price £579,950 St. Michaels Avenue, Wembley, Middlesex HA9

7 Glenmore Parade, Ealing Road, Wembley, Middlesex, HAO 4PJ | wembley@hiltonandfox.com

02089029662

Located on this tree lined road near the world-famous Wembley Stadium is this Three-Bedroom Extended family home. To the ground floor you will find a lounge, dining room, guests WC, shower room and a large kitchen/diner. To the first floor all three bedrooms and the family bathroom. Externally to the front there is hard standing whilst to the rear a private family garden.

## 02089029662

Located on this tree lined road near the world-famous Wembley Stadium is this Three-Bedroom Extended family home. To the ground floor you will find a lounge, dining room, guests WC, shower room and a large kitchen/diner. To the first floor all three bedrooms and the family bathroom. Externally to the front there is hard standing whilst to the rear a private family garden.

TOTAL FLOOR AREA': 326 sq.ft. (86.1 sq.m.) approx. mg has been made to oranize the accuracy of the flowation contrade hirer, measurements re, some and any other items are approximate and no responsibility is taken for any remostantement. This plant is of illustrative purposes only and hold be used as such by any asse. The services, systems and appliances shown have not been tested and no guarante to the third appliances (2020).