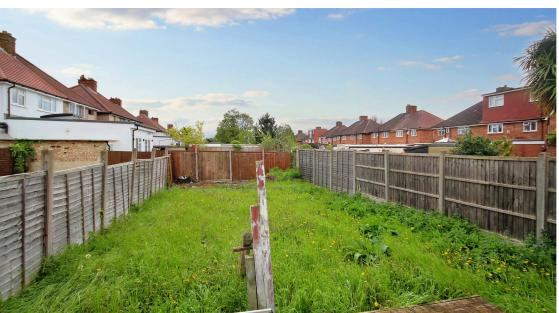

## Asking Price £579,950 St. Michaels Avenue, Wembley, Middlesex HA9

7 Glenmore Parade, Ealing Road, Wembley, Middlesex, HAO 4PJ | wembley@hiltonandfox.com

02089029662

Located on this tree lined road near the world-famous Wembley Stadium is this Three-Bedroom Extended family home. To the ground floor you will find a lounge, dining room, guests WC, shower room and a large kitchen/diner. To the first floor all three bedrooms and the family bathroom. Externally to the front there is hard standing whilst to the rear a private family garden.

## 02089029662

Located on this tree lined road near the world-famous Wembley Stadium is this Three-Bedroom Extended family home. To the ground floor you will find a lounge, dining room, guests WC, shower room and a large kitchen/diner. To the first floor all three bedrooms and the family bathroom. Externally to the front there is hard standing whilst to the rear a private family garden.