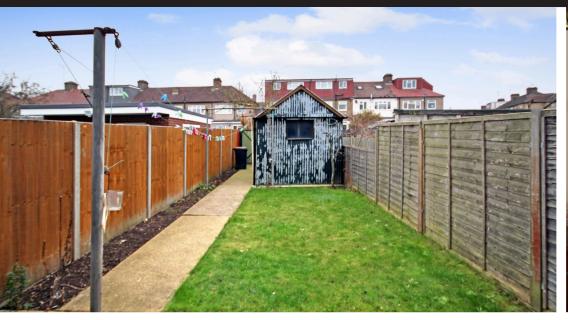

7 Glenmore Parade, Ealing Road, Wembley, Middlesex, HAO 4PJ | wembley@hiltonandfox.com

This extended Four-bedroom family home is offered for sale on this highly popular residential road. Internally you will find the family lounge, a large dining room, family kitchen and guests WC. To the first floor is all three bedrooms and the family bathroom. To the top floor you will fin dthe final bedroom which again is a good sized double. Externally to the front there is off street parking whilst to the rear a private family garden which houses a garage which is accessed via a service road. All in all, this is one not to be missed.