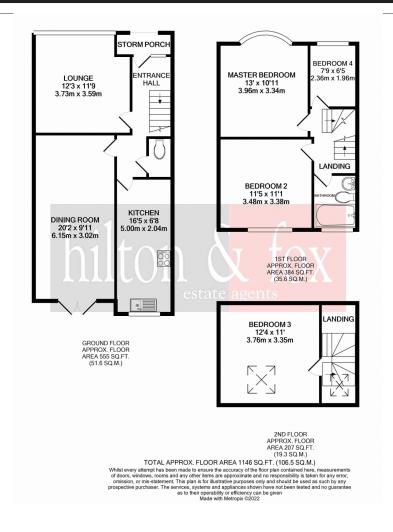

7 Glenmore Parade, Ealing Road, Wembley, Middlesex, HAO 4PJ | wembley@hiltonandfox.com

This extended Four-bedroom family home is offered for sale on this highly popular residential road. Internally you will find the family lounge, a large dining room, family kitchen and guests WC. To the first floor is all three bedrooms and the family bathroom. To the top floor you will fin dthe final bedroom which again is a good sized double. Externally to the front there is off street parking whilst to the rear a private family garden which houses a garage which is accessed via a service road. All in all, this is one not to be missed.