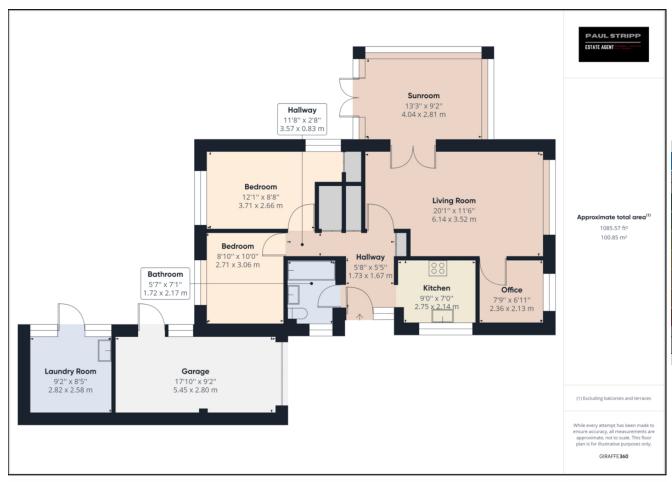

Manchester Road, Battle, TN33

£390,000

🛌 3 🔓 1 🚔 1 ⋄ 1085 sq ft

Paul Stripp Estate Agent
paulstrippestateagent.com/ | 01424 772954

- Detached bungalow in a quiet lane location
- Single garage plus off-street parking for multiple vehicle
- Within Claverham school catchment and a short drive to amenities in Bexhill and Battle
- Elevated corner plot garden that wraps around the property
- Versatile layout with two/three bedrooms
- Contemporary kitchen fitted with modern appliances and ample storage
- Spacious sitting/dining room with large windows for natural light
- Sunlit conservatory offering panoramic views of the garden
- Separate utility room for laundry and additional storage
- · Chain free