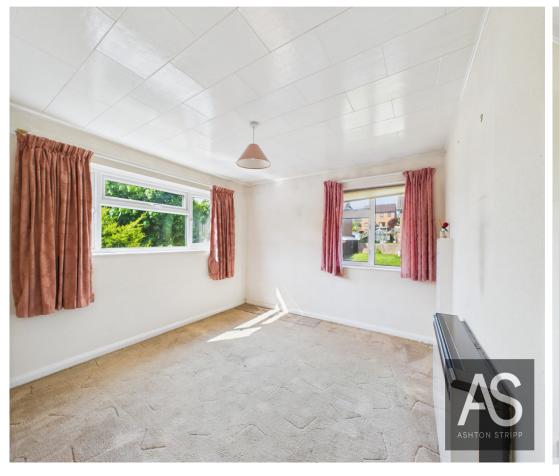

East View Terrace, Battle, TN33

£125,000

<u>-</u>

Ashton Stripp
ashtonstripp.com | 01424 772954

Light-filled first floor flat with generous storage, double bedroom with built-in cupboard, and bright living/kitchen space. A practical, low-maintenance home with potential to update. Includes shed, communal garden, and easy access to shops, green spaces, and transport. Step inside to find a welcoming hallway with two generously sized cupboards, ideal for keeping everything from coats to cleaning supplies neatly tucked away. The double bedroom includes built-in storage and offers a peaceful retreat with plenty of space for freestanding furniture. The bathroom is functional, with white fittings and a mix of carpet and tiling, ready for someone to update to suit their taste. Towards the rear, a bright open-plan living room and kitchen enjoy a double aspect, flooding the space with natural light. The kitchen includes wood-effect units and a matching worktop, along with a washing machine, cooker, and roller blind – all staying with the property. Between the two rooms, an airing cupboard adds more useful storage. The living area is carpeted in a neutral cream tone and benefits from a recently replaced window (2024). Additional features include a private shed just outside on the landing – ideal for tools – and access to a shared garden, which has a small patio and a communal washing line.

Maintenance Charge £164.93 per month £10 Ground rent per year 88 year lease

- First-floor flat with light-filled layoutTwo large hallway storage cupboards
- Good-sized double bedroom with built-in storage
- Airy living room with updated window (2024)
- Kitchen with appliances and potential for modernisation
- Shed for private storage on the landing
- Access to communal garden and drying area