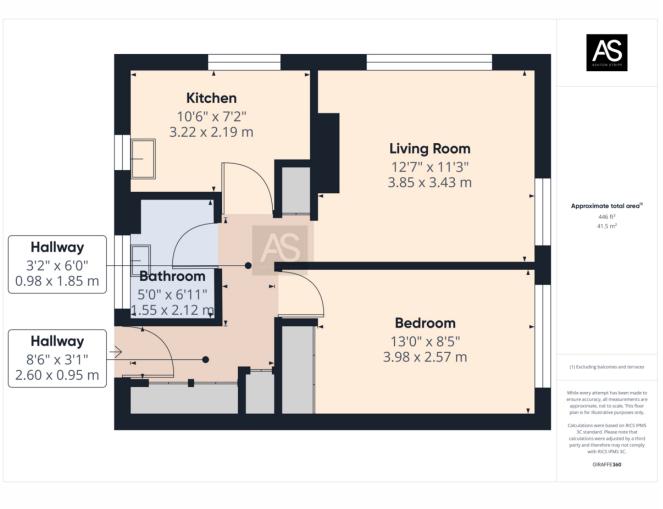

East View Terrace, Battle, TN33

£125,000

<u>-</u>

Ashton Stripp
ashtonstripp.com | 01424 772954

Light-filled first floor flat with generous storage, double bedroom with built-in cupboard, and bright living/kitchen space. A practical, low-maintenance home with potential to update. Includes shed, communal garden, and easy access to shops, green spaces, and transport. Step inside to find a welcoming hallway with two generously sized cupboards, ideal for keeping everything from coats to cleaning supplies neatly tucked away. The double bedroom includes built-in storage and offers a peaceful retreat with plenty of space for freestanding furniture. The bathroom is functional, with white fittings and a mix of carpet and tiling, ready for someone to update to suit their taste. Towards the rear, a bright open-plan living room and kitchen enjoy a double aspect, flooding the space with natural light. The kitchen includes wood-effect units and a matching worktop, along with a washing machine, cooker, and roller blind – all staying with the property. Between the two rooms, an airing cupboard adds more useful storage. The living area is carpeted in a neutral cream tone and benefits from a recently replaced window (2024). Additional features include a private shed just outside on the landing – ideal for tools – and access to a shared garden, which has a small patio and a communal washing line.

Maintenance Charge £164.93 per month £10 Ground rent per year 88 year lease

- First-floor flat with light-filled layoutTwo large hallway storage cupboards
- Good-sized double bedroom with built-in storage
- Airy living room with updated window (2024)
- Kitchen with appliances and potential for modernisation
- Shed for private storage on the landing
- Access to communal garden and drying area