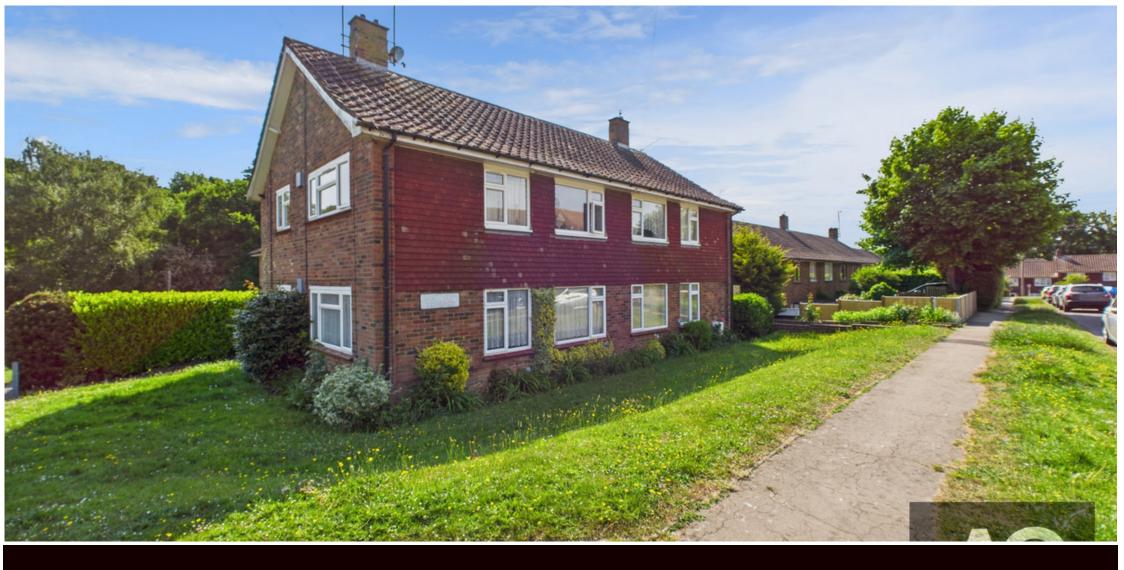

East View Terrace, Battle, TN33

£125,000

<u>-</u>

Ashton Stripp
ashtonstripp.com | 01424 772954

Light-filled first floor flat with generous storage, double bedroom with built-in cupboard, and bright living/kitchen space. A practical, low-maintenance home with potential to update. Includes shed, communal garden, and easy access to shops, green spaces, and transport. Step inside to find a welcoming hallway with two generously sized cupboards, ideal for keeping everything from coats to cleaning supplies neatly tucked away. The double bedroom includes built-in storage and offers a peaceful retreat with plenty of space for freestanding furniture. The bathroom is functional, with white fittings and a mix of carpet and tiling, ready for someone to update to suit their taste. Towards the rear, a bright open-plan living room and kitchen enjoy a double aspect, flooding the space with natural light. The kitchen includes wood-effect units and a matching worktop, along with a washing machine, cooker, and roller blind – all staying with the property. Between the two rooms, an airing cupboard adds more useful storage. The living area is carpeted in a neutral cream tone and benefits from a recently replaced window (2024). Additional features include a private shed just outside on the landing – ideal for tools – and access to a shared garden, which has a small patio and a communal washing line.