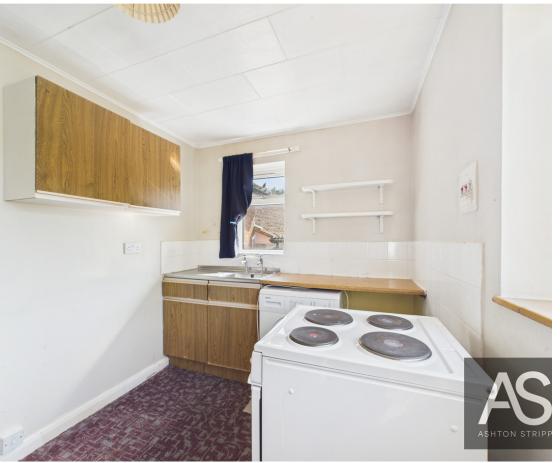

East View Terrace, Battle, TN33

£125,000

<u>-</u>

Ashton Stripp
ashtonstripp.com | 01424 772954

Light-filled first floor flat with generous storage, double bedroom with built-in cupboard, and bright living/kitchen space. A practical, low-maintenance home with potential to update. Includes shed, communal garden, and easy access to shops, green spaces, and transport. Step inside to find a welcoming hallway with two generously sized cupboards, ideal for keeping everything from coats to cleaning supplies neatly tucked away. The double bedroom includes built-in storage and offers a peaceful retreat with plenty of space for freestanding furniture. The bathroom is functional, with white fittings and a mix of carpet and tiling, ready for someone to update to suit their taste. Towards the rear, a bright open-plan living room and kitchen enjoy a double aspect, flooding the space with natural light. The kitchen includes wood-effect units and a matching worktop, along with a washing machine, cooker, and roller blind – all staying with the property. Between the two rooms, an airing cupboard adds more useful storage. The living area is carpeted in a neutral cream tone and benefits from a recently replaced window (2024). Additional features include a private shed just outside on the landing – ideal for tools – and access to a shared garden, which has a small patio and a communal washing line.