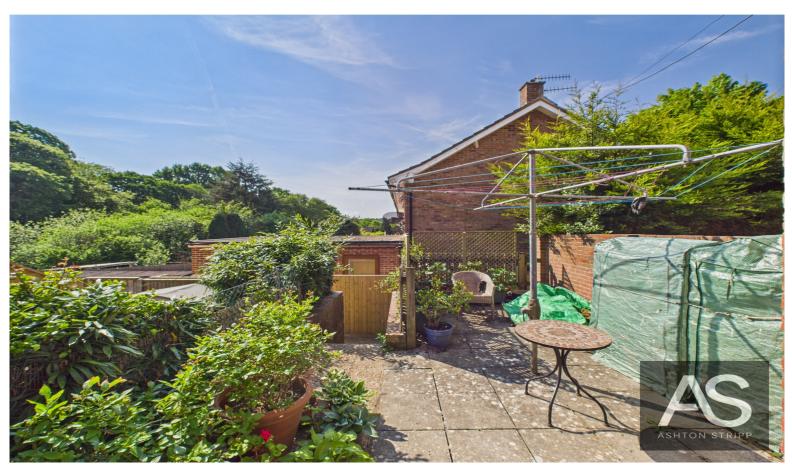

East View Terrace, Battle, TN33

£125,000

<u>-</u>

Ashton Stripp
ashtonstripp.com | 01424 772954

Light-filled first floor flat with generous storage, double bedroom with built-in cupboard, and bright living/kitchen space. A practical, low-maintenance home with potential to update. Includes shed, communal garden, and easy access to shops, green spaces, and transport. Step inside to find a welcoming hallway with two generously sized cupboards, ideal for keeping everything from coats to cleaning supplies neatly tucked away. The double bedroom includes built-in storage and offers a peaceful retreat with plenty of space for freestanding furniture. The bathroom is functional, with white fittings and a mix of carpet and tiling, ready for someone to update to suit their taste. Towards the rear, a bright open-plan living room and kitchen enjoy a double aspect, flooding the space with natural light. The kitchen includes wood-effect units and a matching worktop, along with a washing machine, cooker, and roller blind – all staying with the property. Between the two rooms, an airing cupboard adds more useful storage. The living area is carpeted in a neutral cream tone and benefits from a recently replaced window (2024). Additional features include a private shed just outside on the landing – ideal for tools – and access to a shared garden, which has a small patio and a communal washing line.

Maintenance Charge £164.93 per month £10 Ground rent per year 88 year lease

- First-floor flat with light-filled layoutTwo large hallway storage cupboards
- Good-sized double bedroom with built-in storage
- Airy living room with updated window (2024)
- Kitchen with appliances and potential for modernisation
- Shed for private storage on the landing
- Access to communal garden and drying area