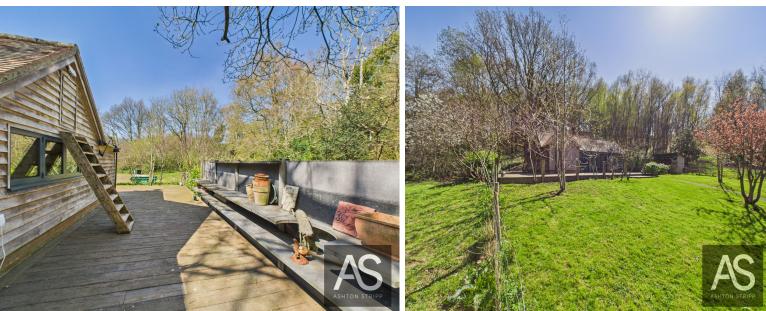

Accessed via a long, gated driveway, the home sits in a clearing surrounded by approximately 11 acres of land (to be verified). The accommodation is finished to a high standard throughout, with bi-folding doors, vaulted ceilings with exposed beams, a wood-burning stove, and a bespoke fitted kitchen with solid oak worktops.

The land is teeming with wildlife and a range of fruit and nut trees have recently been planted.

Despite its secluded feel, the property is within easy reach of local amenities in Battle, including shops, schools, and Battle mainline station with direct links to London.