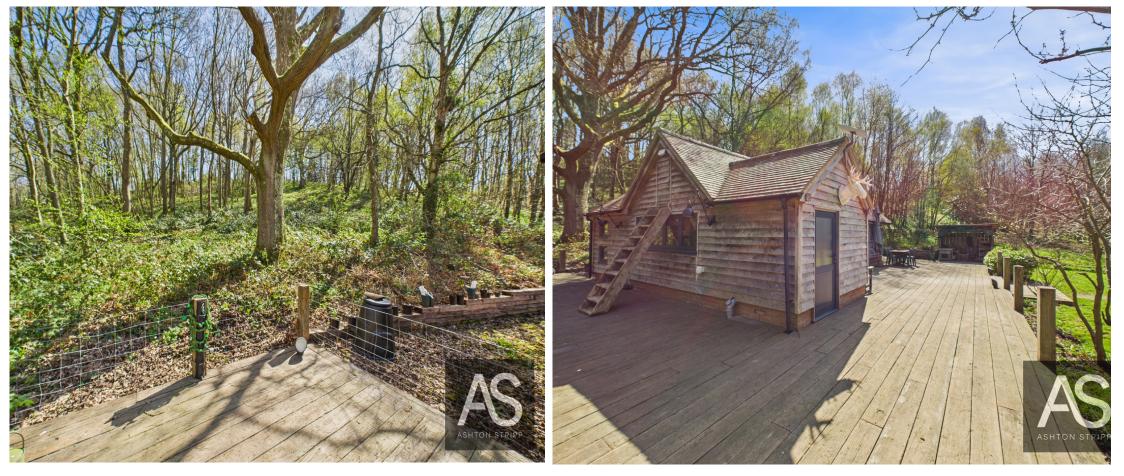

Accessed via a long, gated driveway, the home sits in a clearing surrounded by approximately 11 acres of land (to be verified). The accommodation is finished to a high standard throughout, with bi-folding doors, vaulted ceilings with exposed beams, a wood-burning stove, and a bespoke fitted kitchen with solid oak worktops.

There are two bedrooms, a modern wet room with external access, and thoughtful touches throughout. Additional features include an outdoor fitted kitchen, plumbing for an exterior shower, full disabled access, a private borehole water supply, and a water treatment plant. A large parking area provides ample space for multiple vehicles.