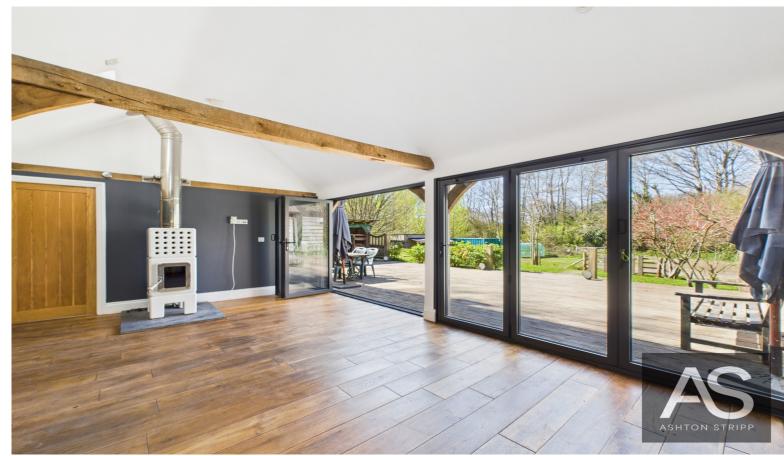

Accessed via a long, gated driveway, the home sits in a clearing surrounded by approximately 11 acres of land (to be verified). The accommodation is finished to a high standard throughout, with bi-folding doors, vaulted ceilings with exposed beams, a wood-burning stove, and a bespoke fitted kitchen with solid oak worktops.

There are two bedrooms, a modern wet room with external access, and thoughtful touches throughout. Additional features include an outdoor fitted kitchen, plumbing for an exterior shower, full disabled access, a private borehole water supply, and a water treatment plant. A large parking area provides ample space for multiple vehicles.