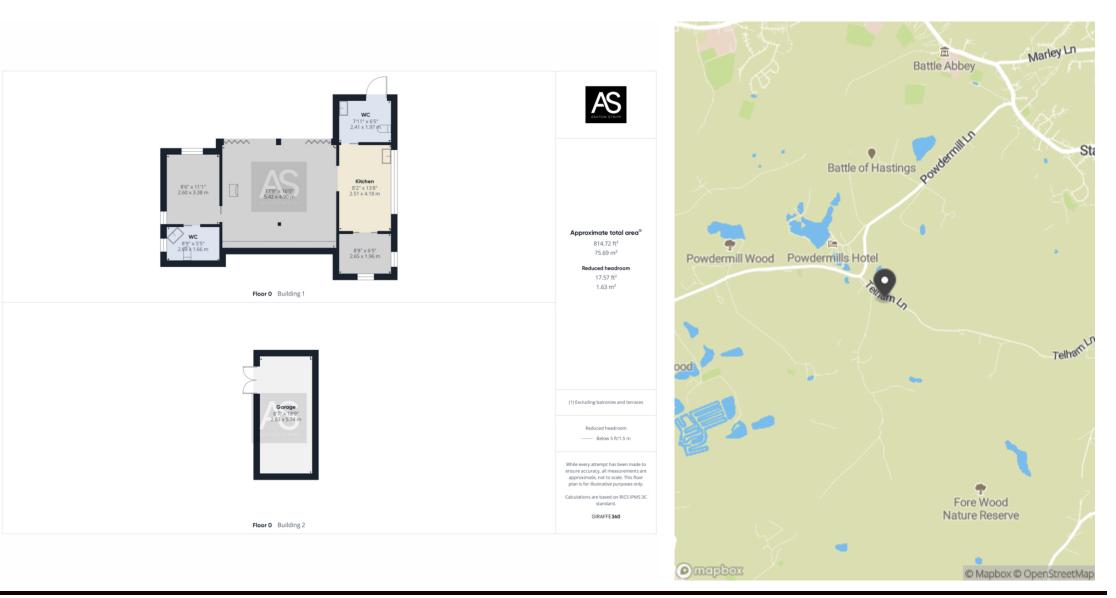

Accessed via a long, gated driveway, the home sits in a clearing surrounded by approximately 11 acres of land (to be verified). The accommodation is finished to a high standard throughout, with bi-folding doors, vaulted ceilings with exposed beams, a wood-burning stove, and a bespoke fitted kitchen with solid oak worktops.

There are two bedrooms, a modern wet room with external access, and thoughtful touches throughout. Additional features include an outdoor fitted kitchen, plumbing for an exterior shower, full disabled access, a private borehole water supply, and a water treatment plant. A large parking area provides ample space for multiple vehicles.

- Holiday let only not for residential use
  Approx. 11 acres (TBV) of private
- woodland
- Fully off-grid: borehole water supply and treatment plant
- Vaulted ceilings, bi-folding doors, and wood-burning stove
- Bespoke kitchen with oak worktops
- Outdoor kitchen and shower plumbing
- Generous gated driveway and parking area
- Convenient for Battle, schools, and mainline rail station
- Chain free