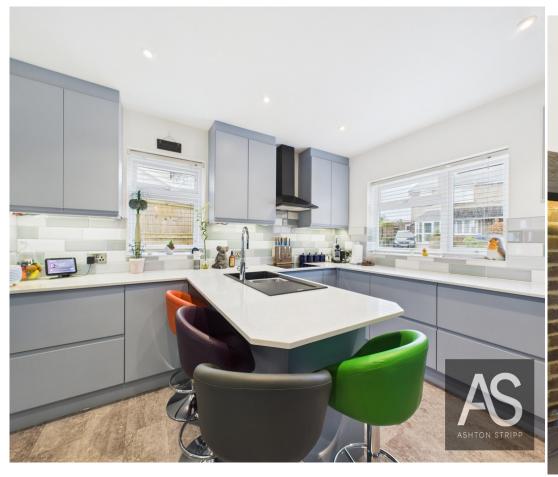

Situated on the northern outskirts of Bexhill, this well-presented and deceptively spacious four-bedroom detached home offers the perfect blend of character and modern living. Boasting a 25ft living room with an impressive inglenook fireplace and log burner, a separate dining room with direct garden access, and a stylish recently installed kitchen with integrated appliances, this home is ideal for families seeking both comfort and practicality.