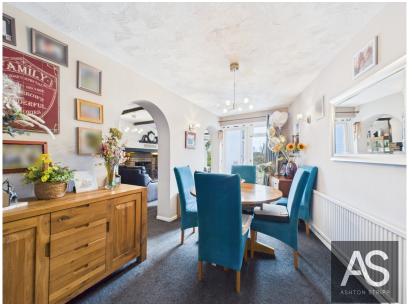

Situated on the northern outskirts of Bexhill, this well-presented and deceptively spacious four-bedroom detached home offers the perfect blend of character and modern living. Boasting a 25ft living room with an impressive inglenook fireplace and log burner, a separate dining room with direct garden access, and a stylish recently installed kitchen with integrated appliances, this home is ideal for families seeking both comfort and practicality.

With its combination of character features, modern updates, and a sought-after location, this fantastic family home is not to be missed

- Four double bedrooms, offering ample space for family living
- Expansive 25ft living room with a charming inglenook fireplace and log burner
- Separate dining room with garden access, ideal for entertaining
- Stylish, recently fitted kitchen with integrated appliances and quartz worktops
- Utility room providing additional storage and laundry space
- Contemporary bath/shower room with a spa bath and walk-in shower
- Large south-easterly facing garden extending over 150ft, perfect for outdoor enjoyment
- Gravel driveway providing off-road parking for multiple vehicles
- Gated side access and mature, wellestablished garden surroundings
- Convenient location with easy access to local amenities and transport links