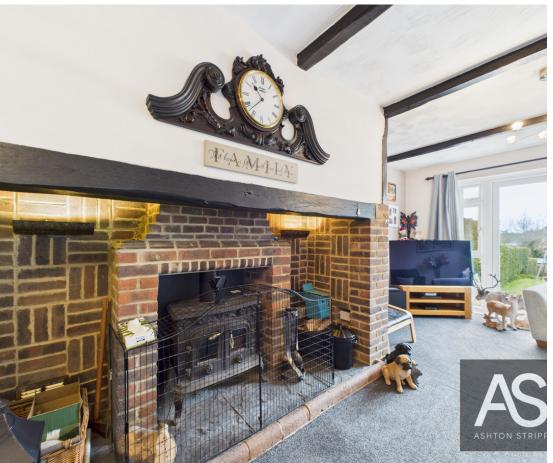

Situated on the northern outskirts of Bexhill, this well-presented and deceptively spacious four-bedroom detached home offers the perfect blend of character and modern living. Boasting a 25ft living room with an impressive inglenook fireplace and log burner, a separate dining room with direct garden access, and a stylish recently installed kitchen with integrated appliances, this home is ideal for families seeking both comfort and practicality.