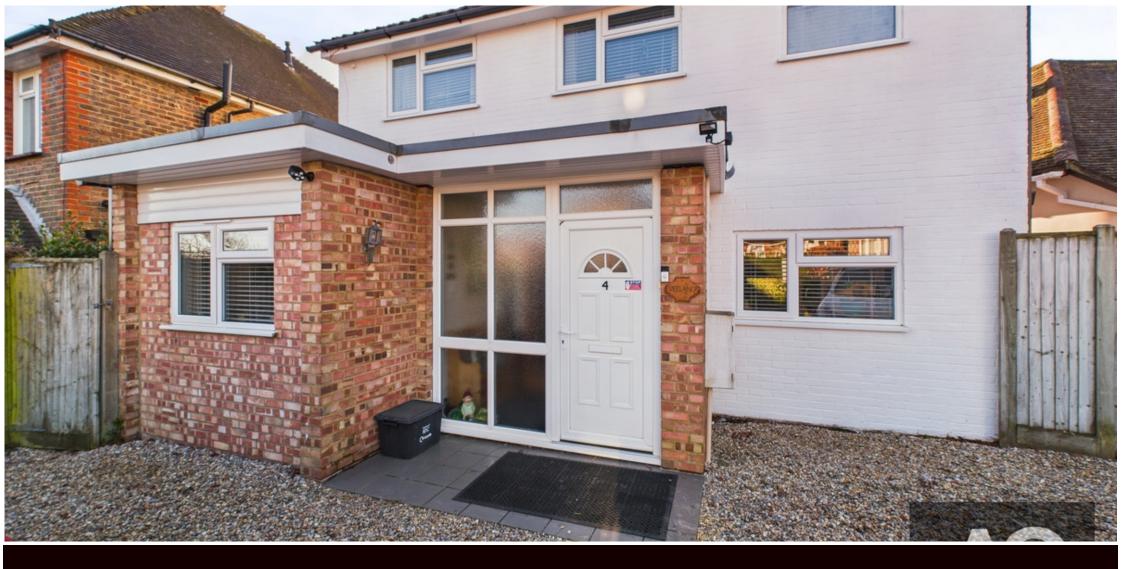

Externally, this property truly shines with a beautifully maintained 150ft south-easterly facing garden, featuring a spacious patio area, well-established lawns, and mature shrubs. The large gravel driveway at the front offers ample off-road parking for multiple vehicles, with gated side access leading to the garden.