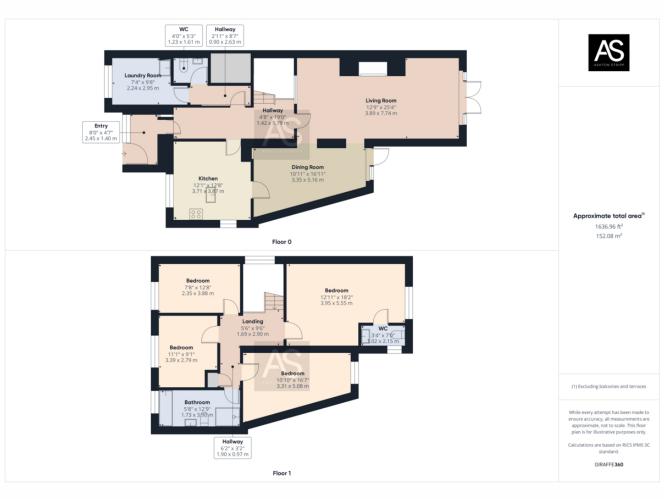

Situated on the northern outskirts of Bexhill, this well-presented and deceptively spacious four-bedroom detached home offers the perfect blend of character and modern living. Boasting a 25ft living room with an impressive inglenook fireplace and log burner, a separate dining room with direct garden access, and a stylish recently installed kitchen with integrated appliances, this home is ideal for families seeking both comfort and practicality.

The ground floor also features a utility room, a modern WC, and ample storage space. Upstairs, four well-proportioned double bedrooms provide plenty of space, including a generous master bedroom with built-in storage and an en-suite WC with the potential to add a shower. The contemporary family bathroom has been newly fitted with a luxurious spa bath and a walk-in shower.