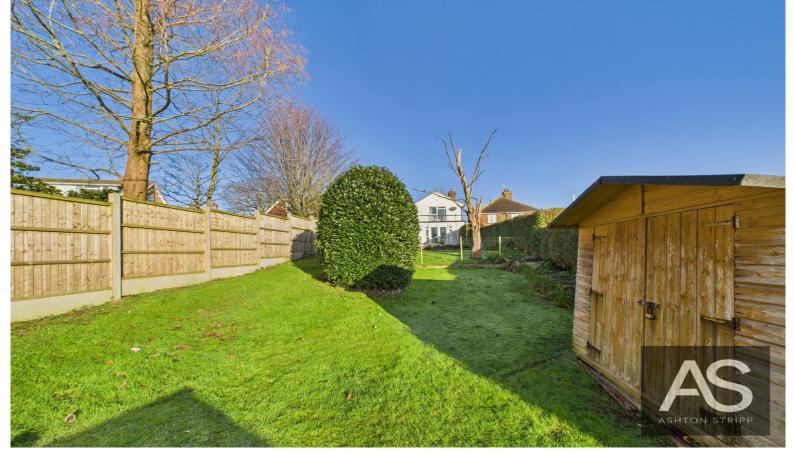

Externally, this property truly shines with a beautifully maintained 150ft south-easterly facing garden, featuring a spacious patio area, well-established lawns, and mature shrubs. The large gravel driveway at the front offers ample off-road parking for multiple vehicles, with gated side access leading to the garden.