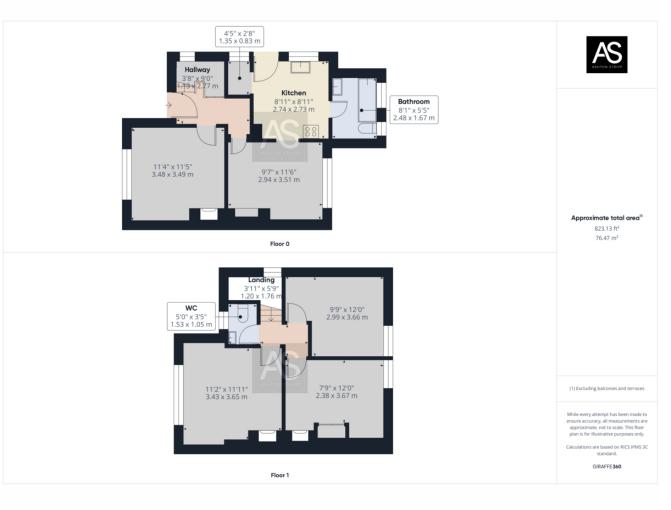

Entrance porch with stairwell to the first floor. Storage heater and door to understairs cupboard. Wood laminate effect flooring.

Living room on the front aspect, storage heater and brick fireplace.

Dining room with exposed floorboards and storage heater.

Kitchen with range of white cupboards and drawers, wooden worktop and pantry cupboard. Door to side porch.

Bathroom with bath and shower attachments above, and wc, sink, stainless steel radiator.

Off the landing there is a wc with window and sink.

Bedroom on front aspect with feature fireplace.

Bedroom 2 with feature fireplace, and storage cupboard.

Bedroom 3 on the rear aspect.

Outside there is a patio area and a further large area of rear lawn.

Parking for two cars.

Outbuilding for storage.

Council tax band D

- Entrance porch with understairs storage and wood laminate flooring
- Living room with brick fireplace and front aspect
- Dining room with exposed floorboards and storage heater
- Kitchen with white units, wooden worktops, and pantry cupboard
- Side porch providing additional access
- Bathroom with bath, shower attachment, WC, and stainless steel radiator
- Separate WC with sink and window off the landing
- Three bedrooms, two with feature fireplaces, one with storage cupboard
- Spacious rear garden with patio and large lawn area
- Outbuilding for additional storage