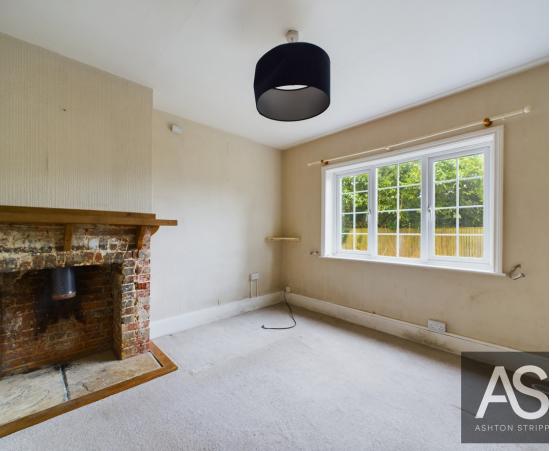

Entrance porch with stairwell to the first floor. Storage heater and door to understairs cupboard. Wood laminate effect flooring.

Living room on the front aspect, storage heater and brick fireplace.

Dining room with exposed floorboards and storage heater.

Bedroom on front aspect with feature fireplace.

Bedroom 2 with feature fireplace, and storage cupboard.

Bedroom 3 on the rear aspect.

Outside there is a patio area and a further large area of rear lawn.

Parking for two cars.