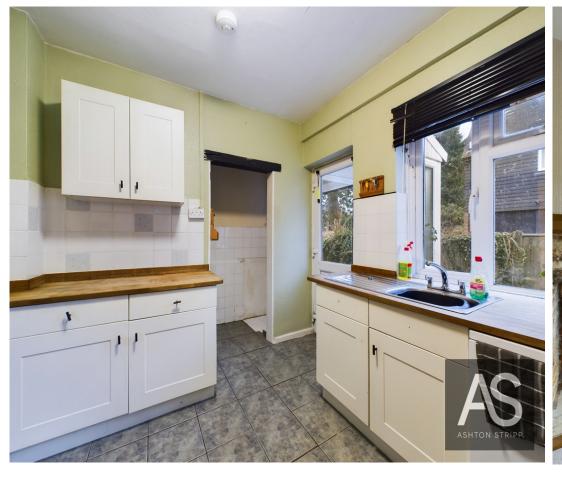

Kitchen with range of white cupboards and drawers, wooden worktop and pantry cupboard. Door to side porch.

Bathroom with bath and shower attachments above, and wc, sink, stainless steel radiator.

Off the landing there is a wc with window and sink.

Outbuilding for storage.

Council tax band D

- Entrance porch with understairs storage and wood laminate flooring
- Living room with brick fireplace and front aspect
- Dining room with exposed floorboards and storage heater
- Kitchen with white units, wooden worktops, and pantry cupboard
- Side porch providing additional access
- Bathroom with bath, shower attachment, WC, and stainless steel radiator
- Separate WC with sink and window off the landing
- Three bedrooms, two with feature fireplaces, one with storage cupboard
- Spacious rear garden with patio and large lawn area
- Outbuilding for additional storage