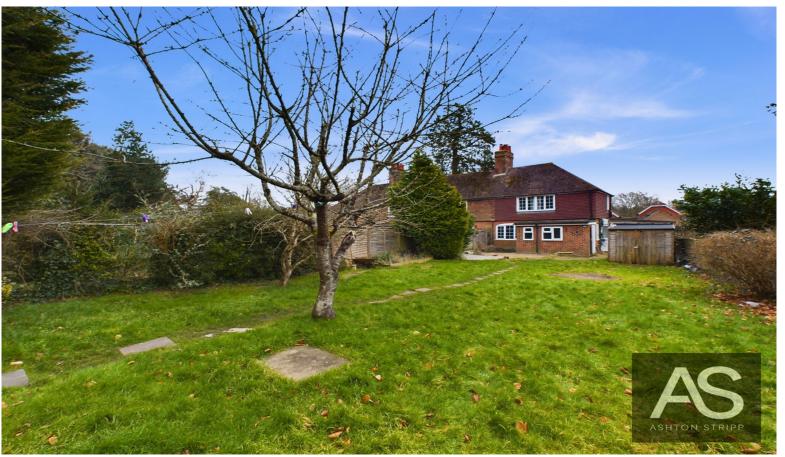

Bedroom on front aspect with feature fireplace.

Bedroom 2 with feature fireplace, and storage cupboard.

Bedroom 3 on the rear aspect.

Outside there is a patio area and a further large area of rear lawn.

Parking for two cars.

Outbuilding for storage.

Council tax band D

- Entrance porch with understairs storage and wood laminate flooring
- Living room with brick fireplace and front aspect
- Dining room with exposed floorboards and storage heater
- Kitchen with white units, wooden worktops, and pantry cupboard
- Side porch providing additional access
- Bathroom with bath, shower attachment, WC, and stainless steel radiator
- Separate WC with sink and window off the landing
- Three bedrooms, two with feature fireplaces, one with storage cupboard
- Spacious rear garden with patio and large lawn area
- Outbuilding for additional storage