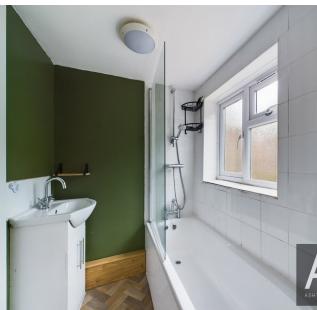

Kitchen with range of white cupboards and drawers, wooden worktop and pantry cupboard. Door to side porch.

Bathroom with bath and shower attachments above, and wc, sink, stainless steel radiator.

Off the landing there is a wc with window and sink.