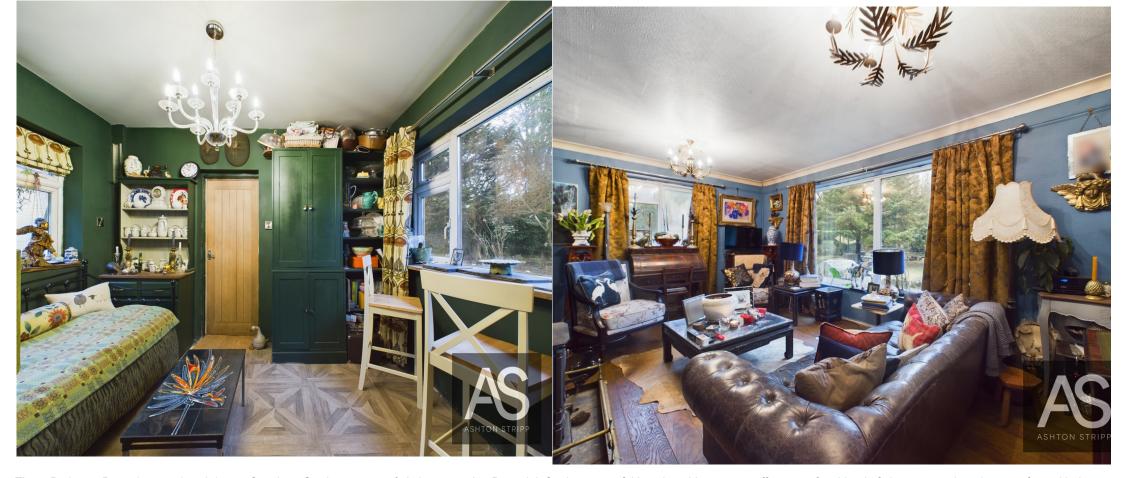

Upon entering, you are welcomed into a hallway, which leads to the dining room. Off the dining room, you'll find both double bedrooms and the white Italian marble tiled bathroom, which offers a luxurious retreat with a walk-in shower and a stunning roll-top bath.

Following through, you'll find a large lounge with panoramic windows, complete with a charming log burner, creating a warm and inviting atmosphere and door to garden. The stylish handmade solid wood sage-green kitchen boasts wooden worktops, a classic butler sink, pan drawers and a walk-in pantry for additional storage.