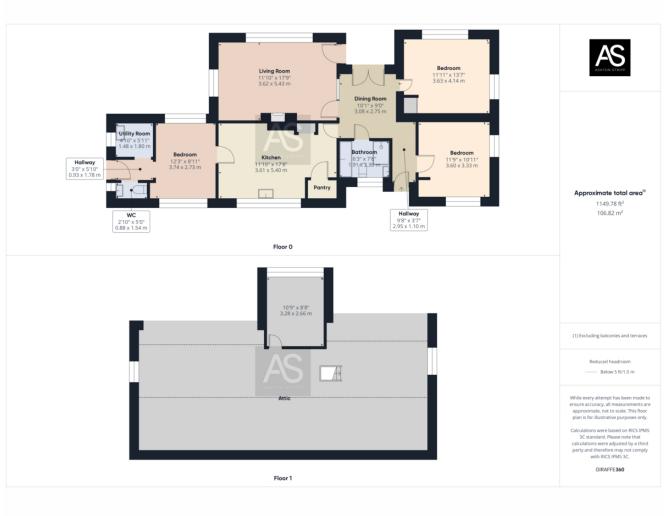

Upon entering, you are welcomed into a hallway, which leads to the dining room. Off the dining room, you'll find both double bedrooms and the white Italian marble tiled bathroom, which offers a luxurious retreat with a walk-in shower and a stunning roll-top bath.

Following through, you'll find a large lounge with panoramic windows, complete with a charming log burner, creating a warm and inviting atmosphere and door to garden. The stylish handmade solid wood sage-green kitchen boasts wooden worktops, a classic butler sink, pan drawers and a walk-in pantry for additional storage.

Beyond the kitchen, an additional bedroom currently used as a living space offering versatility, leading to a utility room and separate WC as well as a door to the garden.

Externally, the property is set on a generous plot, featuring a large garden—perfect for outdoor enjoyment. A long driveway provides ample parking for several cars and leads to a garage, offering additional storage or workspace. There is a large wooden summerhouse with electrics currently used as an office/ craft room.