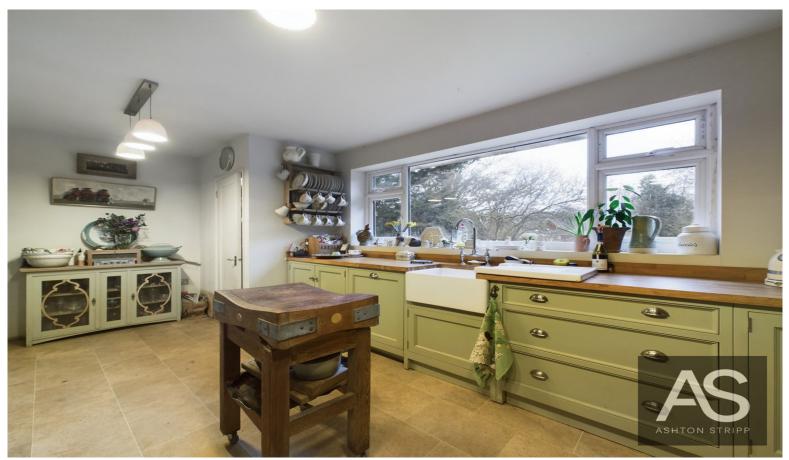

Following through, you'll find a large lounge with panoramic windows, complete with a charming log burner, creating a warm and inviting atmosphere and door to garden. The stylish handmade solid wood sage-green kitchen boasts wooden worktops, a classic butler sink, pan drawers and a walk-in pantry for additional storage.