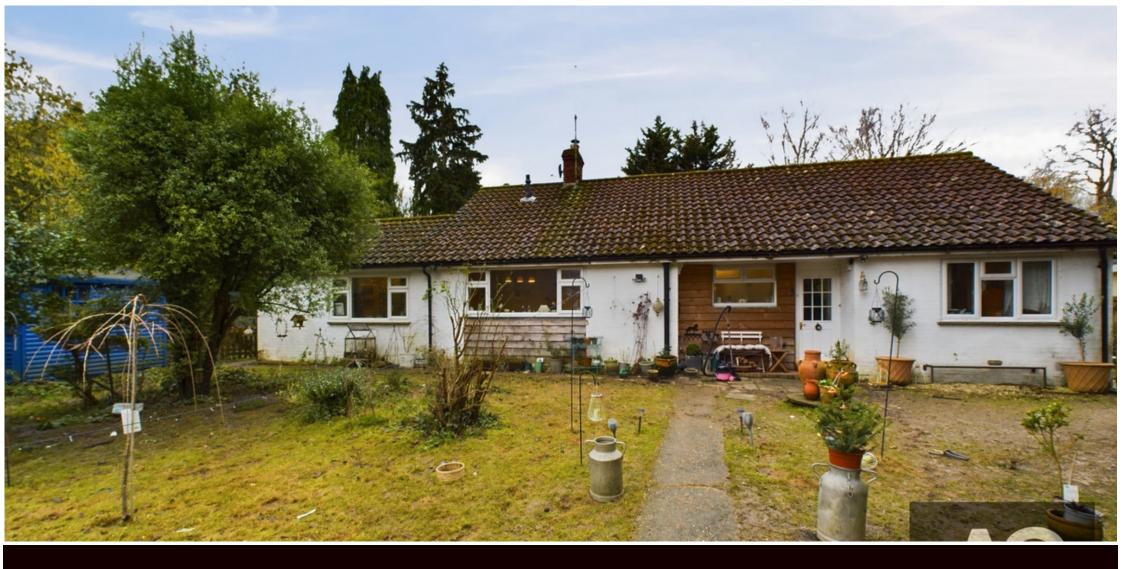

Moat Lane, Westfield, TN33

£600,000

Ashton Stripp

ashtonstripp.com | 01424 772954

Three-Bedroom Bungalow set in a 0.8 acre Spacious Garden, garage & Attic conversion Potential. Set in a peaceful location, this property offers a perfect blend of character and modern comfort, with the exciting potential of a mid-conversion attic space—ready for further development with the addition of stairs.

Beyond the kitchen, an additional bedroom currently used as a living space offering versatility, leading to a utility room and separate WC as well as a door to the garden.

Externally, the property is set on a generous plot, featuring a large garden—perfect for outdoor enjoyment. A long driveway provides ample parking for several cars and leads to a garage, offering additional storage or workspace. There is a large wooden summerhouse with electrics currently used as an office/ craft room.

Moat Lane is a quiet lane of detached houses, with good catchment for schools woodlands opposite with scenic country walks and minutes from shops and amenities.

A Worcester combo boiler was installed in 2022