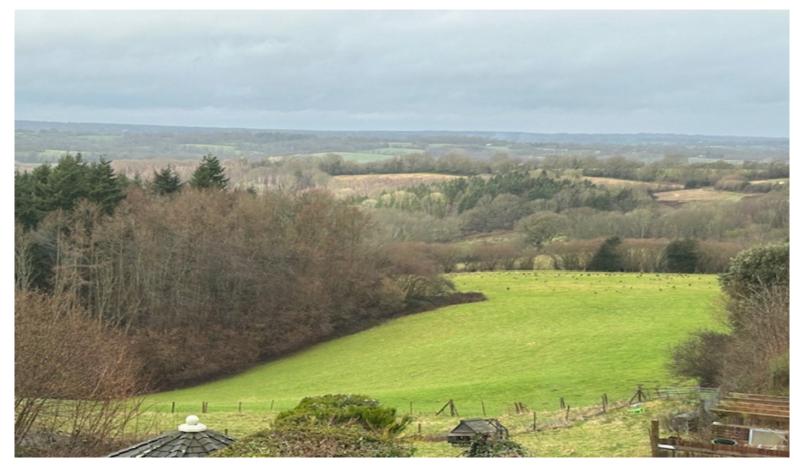

On the first floor, the main bedroom is a generously sized double featuring double-aspect windows, built-in cupboards, and stunning views of the surrounding countryside. The second bedroom is another well-proportioned double with two inbuilt storage cupboards and a front-aspect radiator. The third bedroom provides a comfortable retreat, with eaves storage and spectacular views. Completing the upper floor, the family bathroom is fitted with a bath and shower attachment, WC, sink, and fully tiled walls and flooring.

Externally, this property boasts an ample driveway and garage, ensuring off-road parking and additional storage. The garden is beautifully maintained, featuring a lush lawn, a patio for outdoor dining, and a decking area—all offering breathtaking panoramic views over the countryside.