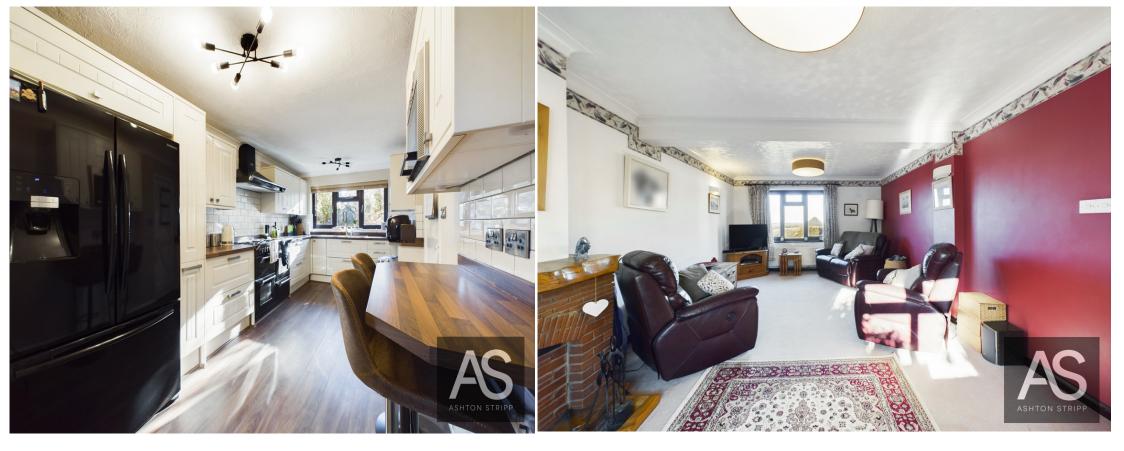

Moving forward, the dining room is a bright and inviting space, enhanced by sliding doors that open to reveal breathtaking views and a useful under-stairs cupboard provides additional storage. Adjacent to the dining area, the kitchen is thoughtfully designed with ample cabinets and drawers, a stainless steel sink, and a breakfast bar. The wood-effect laminate flooring and part-tiled walls add warmth, while space is allocated for a range cooker, large fridge, and freezer. A window overlooks the driveway, bringing in natural light. For added practicality, the utility room offers additional space for a washing machine and dishwasher, with a rear aspect window and a door leading to the side of the house. A highlight of the ground floor is the bright double-aspect living room, flooded with natural light from multiple windows. A charming woodburner adds warmth and character, making this airy and inviting space ideal for both unwinding and entertaining guests.