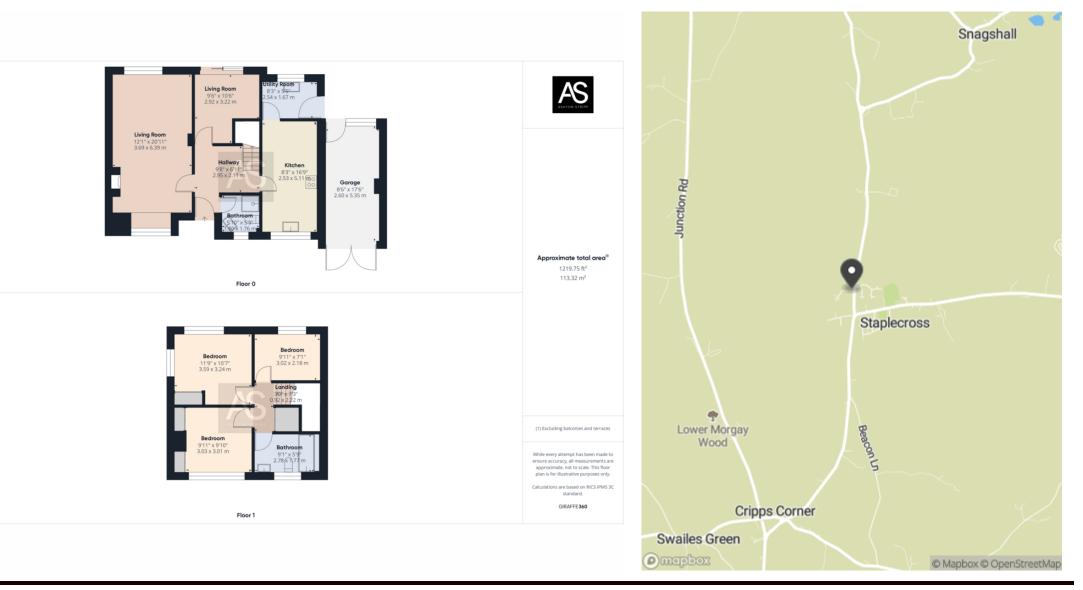

As you step into this delightful home, you are greeted by a welcoming hallway, providing access to all principal rooms. To the side, a well-appointed shower room features a walk-in shower, sink, WC, radiator, and stylish tiling for a modern touch.

Moving forward, the dining room is a bright and inviting space, enhanced by sliding doors that open to reveal breathtaking views and a useful under-stairs cupboard provides additional storage. Adjacent to the dining area, the kitchen is thoughtfully designed with ample cabinets and drawers, a stainless steel sink, and a breakfast bar. The wood-effect laminate flooring and part-tiled walls add warmth, while space is allocated for a range cooker, large fridge, and freezer. A window overlooks the driveway, bringing in natural light. For added practicality, the utility room offers additional space for a washing machine and dishwasher, with a rear aspect window and a door leading to the side of the house. A highlight of the ground floor is the bright double-aspect living room, flooded with natural light from multiple windows. A charming woodburner adds warmth and character, making this airy and inviting space ideal for both unwinding and entertaining guests.

On the first floor, the main bedroom is a generously sized double featuring double-aspect windows, built-in cupboards, and stunning views of the surrounding countryside. The second bedroom is another well-proportioned double with two inbuilt storage cupboards and a front-aspect radiator. The third bedroom provides a comfortable retreat, with eaves storage and spectacular views. Completing the upper floor, the family bathroom is fitted with a bath and shower attachment, WC, sink, and fully tiled walls and flooring.

Externally, this property boasts an ample driveway and garage, ensuring off-road parking and additional storage. The garden is beautifully maintained, featuring a lush lawn, a patio for outdoor dining, and a decking area—all offering breathtaking panoramic views over the countryside.