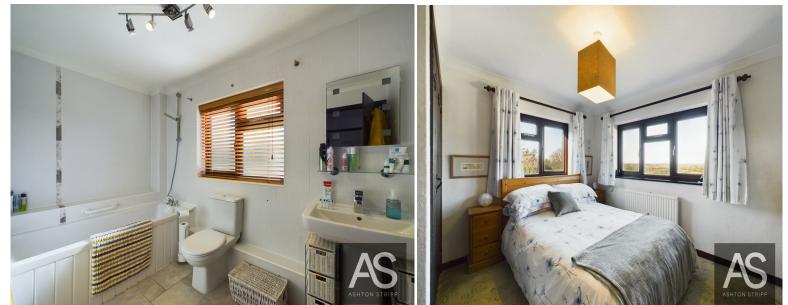

As you step into this delightful home, you are greeted by a welcoming hallway, providing access to all principal rooms. To the side, a well-appointed shower room features a walk-in shower, sink, WC, radiator, and stylish tiling for a modern touch.

On the first floor, the main bedroom is a generously sized double featuring double-aspect windows, built-in cupboards, and stunning views of the surrounding countryside. The second bedroom is another well-proportioned double with two inbuilt storage cupboards and a front-aspect radiator. The third bedroom provides a comfortable retreat, with eaves storage and spectacular views. Completing the upper floor, the family bathroom is fitted with a bath and shower attachment, WC, sink, and fully tiled walls and flooring.