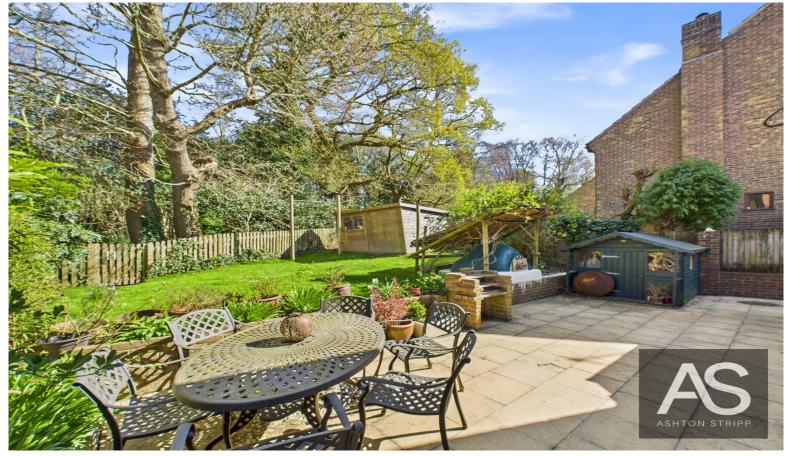

- Four Spacious Bedrooms Offers flexibility for families or home office space, including a master with en-suite and builtin wardrobe
- Direct Access to Battle Great Woods Enjoy nature walks and outdoor adventures right from your private garden
- Charming Kitchen with Character –
   Features polished wooden worktops, a
   butler's sink, space for a range cooker,
   and a bright breakfast area
- Spacious Living Room with Log Burner Perfect for relaxing evenings, with a bay window and seat overlooking the front
- Private Rear Garden with Terrace –
   Includes a handmade pizza oven, laid lawn, and sheds, ideal for entertaining or family activities
- Family-Friendly Location Close to schools, Battle Station, and countryside views, offering convenience and tranquility
- Garage with Power Provides extra storage or potential workshop space, directly accessible from the kitchen
- Welcoming Hallway with Practical Features – Large red tile flooring, understairs storage, and a cloakroom for everyday convenience
- Ample Parking and Stunning Views –
  Driveway parking at the front and
  countryside views from key rooms, adding
  to its appeal
- Versatile Entertaining Layout Seamless flow between living, dining, and kitchen spaces with the option to create cosy, intimate areas