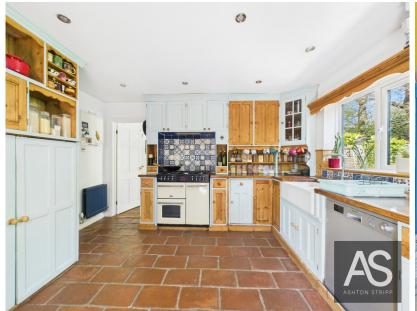

- Four Spacious Bedrooms Offers flexibility for families or home office space, including a master with en-suite and builtin wardrobe
- Direct Access to Battle Great Woods Enjoy nature walks and outdoor adventures right from your private garden
- Charming Kitchen with Character –
   Features polished wooden worktops, a
   butler's sink, space for a range cooker,
   and a bright breakfast area
- Spacious Living Room with Log Burner Perfect for relaxing evenings, with a bay window and seat overlooking the front
- Private Rear Garden with Terrace –
   Includes a handmade pizza oven, laid lawn, and sheds, ideal for entertaining or family activities
- Family-Friendly Location Close to schools, Battle Station, and countryside views, offering convenience and tranquility
- Garage with Power Provides extra storage or potential workshop space, directly accessible from the kitchen
- Welcoming Hallway with Practical Features – Large red tile flooring, understairs storage, and a cloakroom for everyday convenience
- Ample Parking and Stunning Views –
  Driveway parking at the front and
  countryside views from key rooms, adding
  to its appeal
- Versatile Entertaining Layout Seamless flow between living, dining, and kitchen spaces with the option to create cosy, intimate areas