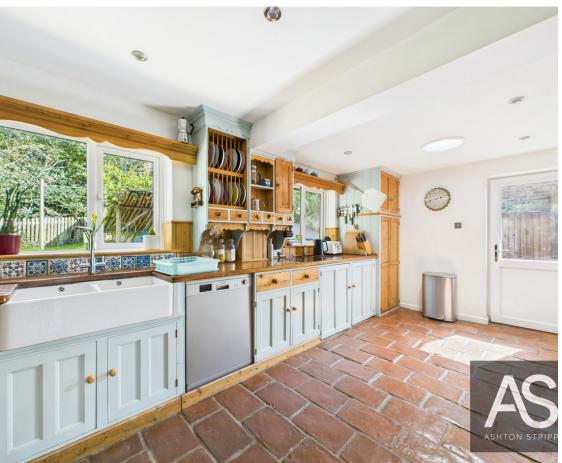

- Four Spacious Bedrooms Offers flexibility for families or home office space, including a master with en-suite and builtin wardrobe
- Direct Access to Battle Great Woods Enjoy nature walks and outdoor adventures right from your private garden
- Charming Kitchen with Character –
   Features polished wooden worktops, a
   butler's sink, space for a range cooker,
   and a bright breakfast area
- Spacious Living Room with Log Burner Perfect for relaxing evenings, with a bay window and seat overlooking the front
- Private Rear Garden with Terrace –
   Includes a handmade pizza oven, laid lawn, and sheds, ideal for entertaining or family activities
- Family-Friendly Location Close to schools, Battle Station, and countryside views, offering convenience and tranquility
- Garage with Power Provides extra storage or potential workshop space, directly accessible from the kitchen
- Welcoming Hallway with Practical Features – Large red tile flooring, understairs storage, and a cloakroom for everyday convenience
- Ample Parking and Stunning Views –
  Driveway parking at the front and
  countryside views from key rooms, adding
  to its appeal
- Versatile Entertaining Layout Seamless flow between living, dining, and kitchen spaces with the option to create cosy, intimate areas