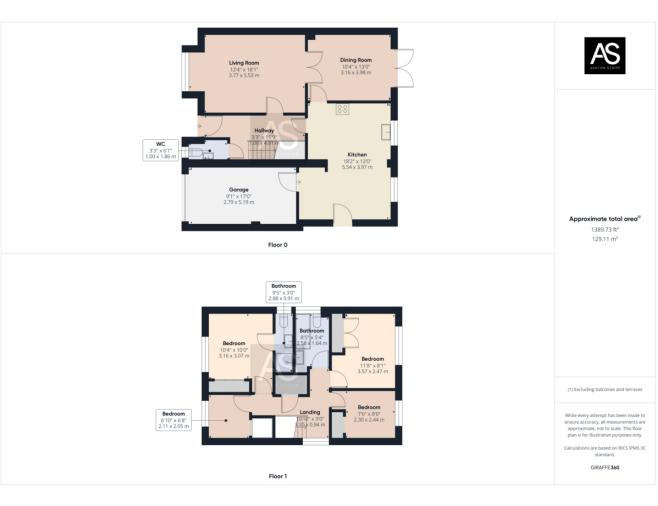

- Four Spacious Bedrooms Offers flexibility for families or home office space, including a master with en-suite and builtin wardrobe
- Direct Access to Battle Great Woods Enjoy nature walks and outdoor adventures right from your private garden
- Charming Kitchen with Character –
   Features polished wooden worktops, a
   butler's sink, space for a range cooker,
   and a bright breakfast area
- Spacious Living Room with Log Burner Perfect for relaxing evenings, with a bay window and seat overlooking the front
- Private Rear Garden with Terrace –
   Includes a handmade pizza oven, laid lawn, and sheds, ideal for entertaining or family activities
- Family-Friendly Location Close to schools, Battle Station, and countryside views, offering convenience and tranquility
- Garage with Power Provides extra storage or potential workshop space, directly accessible from the kitchen
- Welcoming Hallway with Practical Features – Large red tile flooring, understairs storage, and a cloakroom for everyday convenience
- Ample Parking and Stunning Views –
  Driveway parking at the front and
  countryside views from key rooms, adding
  to its appeal
- Versatile Entertaining Layout Seamless flow between living, dining, and kitchen spaces with the option to create cosy, intimate areas