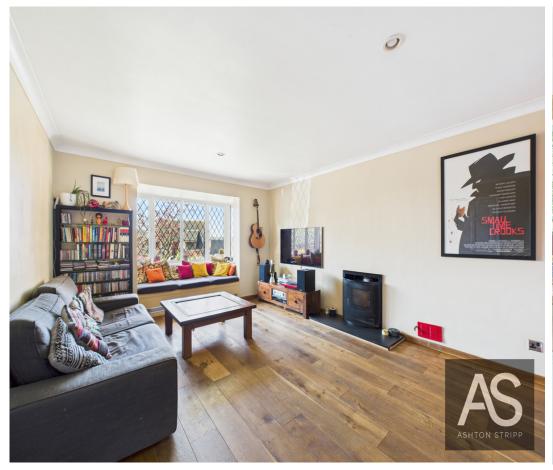

- Four Spacious Bedrooms Offers flexibility for families or home office space, including a master with en-suite and builtin wardrobe
- Direct Access to Battle Great Woods Enjoy nature walks and outdoor adventures right from your private garden
- Charming Kitchen with Character –
   Features polished wooden worktops, a
   butler's sink, space for a range cooker,
   and a bright breakfast area
- Spacious Living Room with Log Burner Perfect for relaxing evenings, with a bay window and seat overlooking the front
- Private Rear Garden with Terrace –
   Includes a handmade pizza oven, laid lawn, and sheds, ideal for entertaining or family activities
- Family-Friendly Location Close to schools, Battle Station, and countryside views, offering convenience and tranquility
- Garage with Power Provides extra storage or potential workshop space, directly accessible from the kitchen
- Welcoming Hallway with Practical Features – Large red tile flooring, understairs storage, and a cloakroom for everyday convenience
- Ample Parking and Stunning Views –
  Driveway parking at the front and
  countryside views from key rooms, adding
  to its appeal
- Versatile Entertaining Layout Seamless flow between living, dining, and kitchen spaces with the option to create cosy, intimate areas