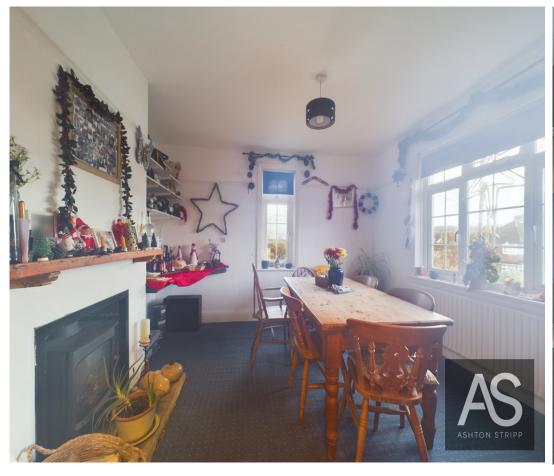

- 1920s Detached Family Home: Extended and improved over the years, offering versatile accommodation.
- Spacious and Light-Filled Living Areas:
  High ceilings and large windows typical of the 1920s era.
- Flexible Layout: Configured as a 3/4bedroom property with a ground-floor bedroom doubling as a snug or second reception room with a log burner.
- Modern Kitchen: Featuring granite worktops, a Britannia range cooker with a six-ring gas hob, and space for an American-style fridge/freezer.
- First-Floor Views: The main bedroom offers scenic views over Battle Great Woods.
- Large Brick Outbuilding: Substantial 23'6" x 10'1" space with bi-fold doors, power, and light, ideal for a home office, studio, or additional accommodation (subject to consents).
- Ample Parking: Gravelled parking area and driveway suitable for multiple vehicles.
- Manageable Garden: Private rear garden with decking, perfect for low-maintenance outdoor living.
- Convenient Location: Elevated position on Marley Lane with good access to local amenities and transport links.
- Potential to Enhance: Offers opportunities to further personalize or expand to suit family needs.