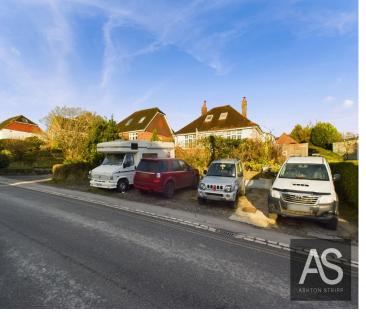

A large gravel driveway with space for several vehicles.

A brick-built outbuilding (23'6" x 10'1") with bi-fold doors, power, and light, offering potential for a home office, studio, or additional accommodation (subject to necessary consents).