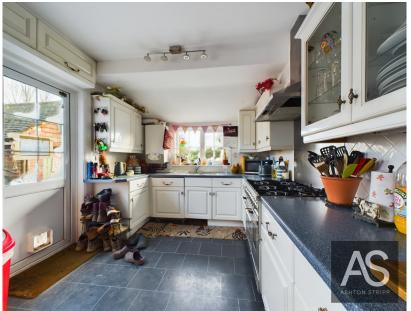

- 1920s Detached Family Home: Extended and improved over the years, offering versatile accommodation.
- Spacious and Light-Filled Living Areas:
  High ceilings and large windows typical of the 1920s era.
- Flexible Layout: Configured as a 3/4bedroom property with a ground-floor bedroom doubling as a snug or second reception room with a log burner.
- Modern Kitchen: Featuring granite worktops, a Britannia range cooker with a six-ring gas hob, and space for an American-style fridge/freezer.
- First-Floor Views: The main bedroom offers scenic views over Battle Great Woods.
- Large Brick Outbuilding: Substantial 23'6" x 10'1" space with bi-fold doors, power, and light, ideal for a home office, studio, or additional accommodation (subject to consents).
- Ample Parking: Gravelled parking area and driveway suitable for multiple vehicles.
- Manageable Garden: Private rear garden with decking, perfect for low-maintenance outdoor living.
- Convenient Location: Elevated position on Marley Lane with good access to local amenities and transport links.
- Potential to Enhance: Offers opportunities to further personalize or expand to suit family needs.