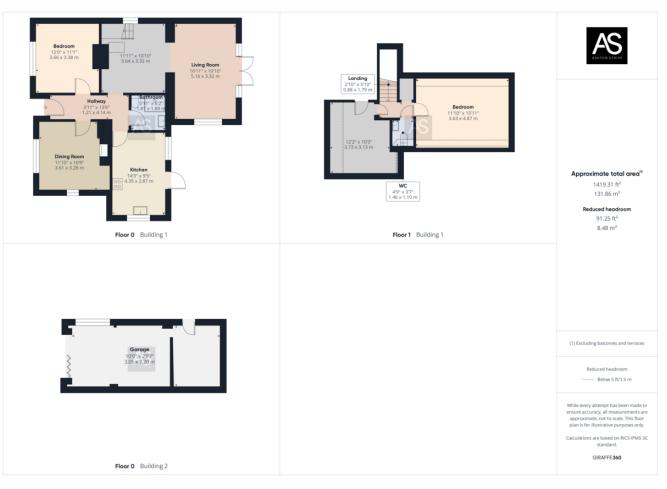

- 1920s Detached Family Home: Extended and improved over the years, offering versatile accommodation.
- Spacious and Light-Filled Living Areas:
  High ceilings and large windows typical of the 1920s era.
- Flexible Layout: Configured as a 3/4bedroom property with a ground-floor bedroom doubling as a snug or second reception room with a log burner.
- Modern Kitchen: Featuring granite worktops, a Britannia range cooker with a six-ring gas hob, and space for an American-style fridge/freezer.
- First-Floor Views: The main bedroom offers scenic views over Battle Great Woods.
- Large Brick Outbuilding: Substantial 23'6" x 10'1" space with bi-fold doors, power, and light, ideal for a home office, studio, or additional accommodation (subject to consents).
- Ample Parking: Gravelled parking area and driveway suitable for multiple vehicles.
- Manageable Garden: Private rear garden with decking, perfect for low-maintenance outdoor living.
- Convenient Location: Elevated position on Marley Lane with good access to local amenities and transport links.
- Potential to Enhance: Offers opportunities to further personalize or expand to suit family needs.