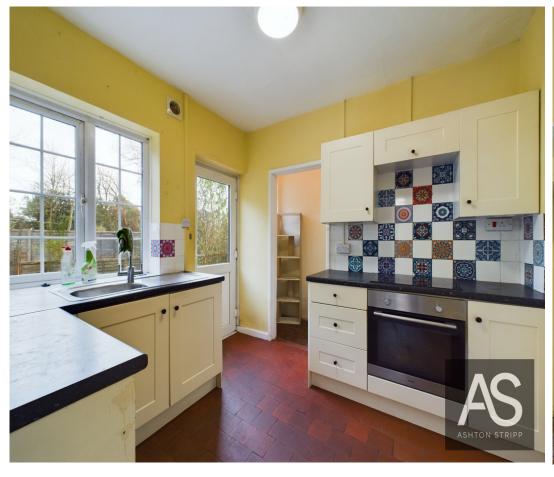

Horns Corner, Battle, TN33

£346,500

Ashton Stripp

ashtonstripp.com | 01424 772954

Located in the heart of Catsfield village, this three-bedroom cottage offers a rare blend of character, space, and potential. With a generous garden, traditional features, and scope to extend (STPP), it's an ideal setting for village life with room to grow The ground floor features an entrance hallway with under-stairs storage. The living room, with its working fireplace, offers a central space for everyday relaxation. At the rear, the dining room overlooks the garden and includes an alcove ideal for storage or display. The kitchen, with pantry cupboard and direct garden access, provides a functional layout with potential for reconfiguration. A ground-floor bathroom includes a bath, stainless steel towel radiator, sink and WC. Upstairs, all three bedrooms are of good size and retain original features such as fireplaces, contributing to the property's character. Two doubles offer front and rear outlooks, while the third bedroom overlooks the garden. A separate WC with sink and window serves the first floor. The exterior offers a significant advantage — a large, well-kept garden with lawn, mature shrubs, and hardstanding. This outdoor space lends itself to family life, gardening, or future development. To the front, there is convenient off-road parking. The property is fully double-glazed with electric radiators throughout. Located in a well-regarded village setting, the cottage is within easy reach of local amenities, nearby schools, countryside walks, and transport connections to nearby towns including Battle and Bexhill. It's a great opportunity for those looking to create a long-term home while preserving the character of a traditional village property.

Large garden with a mix of lawn, shrubs and an area of hardstanding

- Chain-free property, offering convenience for a smooth purchase
- Living room with a working fireplace for cozy evenings
- Dining room with a feature alcove and garden views
- Kitchen with a pantry cupboard and side door to the garden
- Downstairs bathroom with a stainless steel towel radiator, bath, sink, and WC
- Three first-floor bedrooms, all featuring charming fireplaces (not working order)
- Separate WC on the first floor with a sink and window
- Huge scope for renovation and extension (STPP) to create your dream home