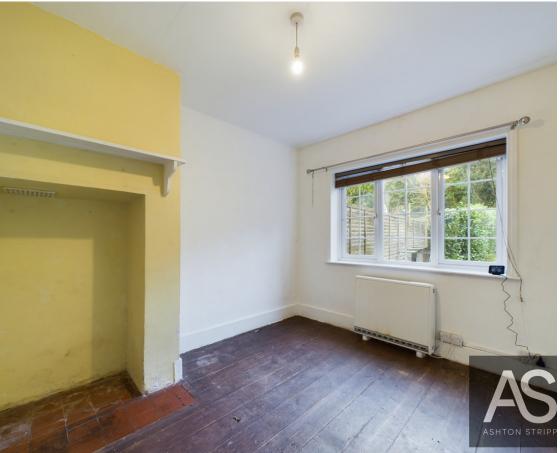

Horns Corner, Battle, TN33

£346,500

Ashton Stripp

ashtonstripp.com | 01424 772954

Located in the heart of Catsfield village, this three-bedroom cottage offers a rare blend of character, space, and potential. With a generous garden, traditional features, and scope to extend (STPP), it's an ideal setting for village life with room to grow The ground floor features an entrance hallway with under-stairs storage. The living room, with its working fireplace, offers a central space for everyday relaxation. At the rear, the dining room overlooks the garden and includes an alcove ideal for storage or display. The kitchen, with pantry cupboard and direct garden access, provides a functional layout with potential for reconfiguration. A ground-floor bathroom includes a bath, stainless steel towel radiator, sink and WC. Upstairs, all three bedrooms are of good size and retain original features such as fireplaces, contributing to the property's character. Two doubles offer front and rear outlooks, while the third bedroom overlooks the garden. A separate WC with sink and window serves the first floor. The exterior offers a significant advantage — a large, well-kept garden with lawn, mature shrubs, and hardstanding. This outdoor space lends itself to family life, gardening, or future development. To the front, there is convenient off-road parking. The property is fully double-glazed with electric radiators throughout. Located in a well-regarded village setting, the cottage is within easy reach of local amenities, nearby schools, countryside walks, and transport connections to nearby towns including Battle and Bexhill. It's a great opportunity for those looking to create a long-term home while preserving the character of a traditional village property.

Large garden with a mix of lawn, shrubs and an area of hardstanding

- Chain-free property, offering convenience for a smooth purchase
- Living room with a working fireplace for cozy evenings
- Dining room with a feature alcove and garden views
- Kitchen with a pantry cupboard and side door to the garden
- Downstairs bathroom with a stainless steel towel radiator, bath, sink, and WC
- Three first-floor bedrooms, all featuring charming fireplaces (not working order)
- Separate WC on the first floor with a sink and window
- Huge scope for renovation and extension (STPP) to create your dream home