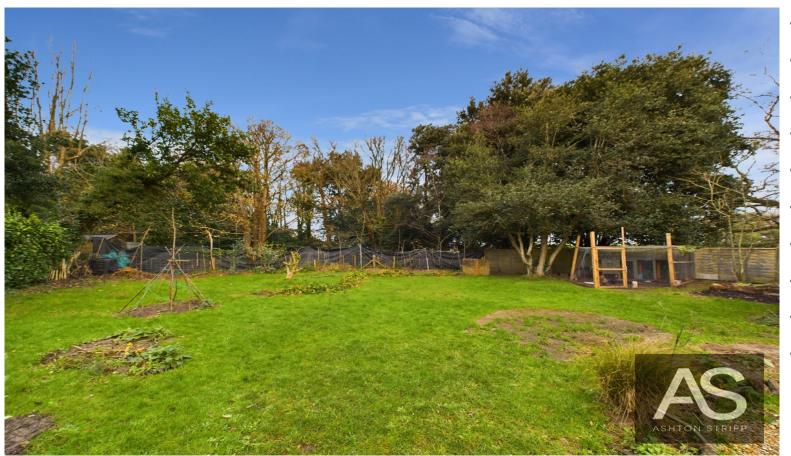

Horns Corner, Battle, TN33

£346,500

Ashton Stripp

ashtonstripp.com | 01424 772954

Located in the heart of Catsfield village, this three-bedroom cottage offers a rare blend of character, space, and potential. With a generous garden, traditional features, and scope to extend (STPP), it's an ideal setting for village life with room to grow The ground floor features an entrance hallway with under-stairs storage. The living room, with its working fireplace, offers a central space for everyday relaxation. At the rear, the dining room overlooks the garden and includes an alcove ideal for storage or display. The kitchen, with pantry cupboard and direct garden access, provides a functional layout with potential for reconfiguration. A ground-floor bathroom includes a bath, stainless steel towel radiator, sink and WC. Upstairs, all three bedrooms are of good size and retain original features such as fireplaces, contributing to the property's character. Two doubles offer front and rear outlooks, while the third bedroom overlooks the garden. A separate WC with sink and window serves the first floor. The exterior offers a significant advantage — a large, well-kept garden with lawn, mature shrubs, and hardstanding. This outdoor space lends itself to family life, gardening, or future development. To the front, there is convenient off-road parking. The property is fully double-glazed with electric radiators throughout. Located in a well-regarded village setting, the cottage is within easy reach of local amenities, nearby schools, countryside walks, and transport connections to nearby towns including Battle and Bexhill. It's a great opportunity for those looking to create a long-term home while preserving the character of a traditional village property.

Large garden with a mix of lawn, shrubs and an area of hardstanding

- Chain-free property, offering convenience for a smooth purchase
- Living room with a working fireplace for cozy evenings
- Dining room with a feature alcove and garden views
- Kitchen with a pantry cupboard and side door to the garden
- Downstairs bathroom with a stainless steel towel radiator, bath, sink, and WC
- Three first-floor bedrooms, all featuring charming fireplaces (not working order)
- Separate WC on the first floor with a sink and window
- Huge scope for renovation and extension (STPP) to create your dream home