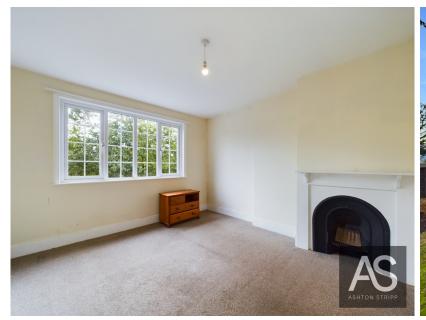

Horns Corner, Battle, TN33

£346,500

Ashton Stripp

ashtonstripp.com | 01424 772954

Located in the heart of Catsfield village, this three-bedroom cottage offers a rare blend of character, space, and potential. With a generous garden, traditional features, and scope to extend (STPP), it's an ideal setting for village life with room to grow The ground floor features an entrance hallway with under-stairs storage. The living room, with its working fireplace, offers a central space for everyday relaxation. At the rear, the dining room overlooks the garden and includes an alcove ideal for storage or display. The kitchen, with pantry cupboard and direct garden access, provides a functional layout with potential for reconfiguration. A ground-floor bathroom includes a bath, stainless steel towel radiator, sink and WC. Upstairs, all three bedrooms are of good size and retain original features such as fireplaces, contributing to the property's character. Two doubles offer front and rear outlooks, while the third bedroom overlooks the garden. A separate WC with sink and window serves the first floor. The exterior offers a significant advantage — a large, well-kept garden with lawn, mature shrubs, and hardstanding. This outdoor space lends itself to family life, gardening, or future development. To the front, there is convenient off-road parking. The property is fully double-glazed with electric radiators throughout. Located in a well-regarded village setting, the cottage is within easy reach of local amenities, nearby schools, countryside walks, and transport connections to nearby towns including Battle and Bexhill. It's a great opportunity for those looking to create a long-term home while preserving the character of a traditional village property.

Large garden with a mix of lawn, shrubs and an area of hardstanding

- Chain-free property, offering convenience for a smooth purchase
- Living room with a working fireplace for cozy evenings
- Dining room with a feature alcove and garden views
- Kitchen with a pantry cupboard and side door to the garden
- Downstairs bathroom with a stainless steel towel radiator, bath, sink, and WC
- Three first-floor bedrooms, all featuring charming fireplaces (not working order)
- Separate WC on the first floor with a sink and window
- Huge scope for renovation and extension (STPP) to create your dream home