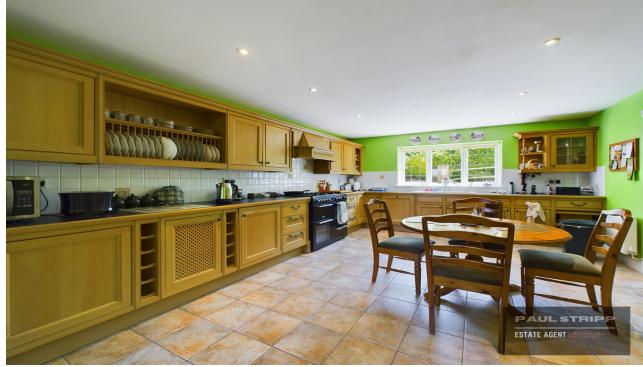

The kitchen is a chef's delight with an abundance of fitted wooden units, a large cooker, and integral dishwasher, whilst a perfectly placed window offers views of the front aspect. A spacious area for dining further complements the kitchen, creating a hub for the family to gather. Adjacent to the kitchen lies a practical breakfast room, featuring patio doors that open onto a terrace, presenting an idyllic backdrop of the rear gardens and the verdant Beech Estate. A utility room, conveniently located off the kitchen, provides further practicality with plumbing for white goods, boiler housing, a stainless steel sink, and a stable door window overlooking the rear garden.