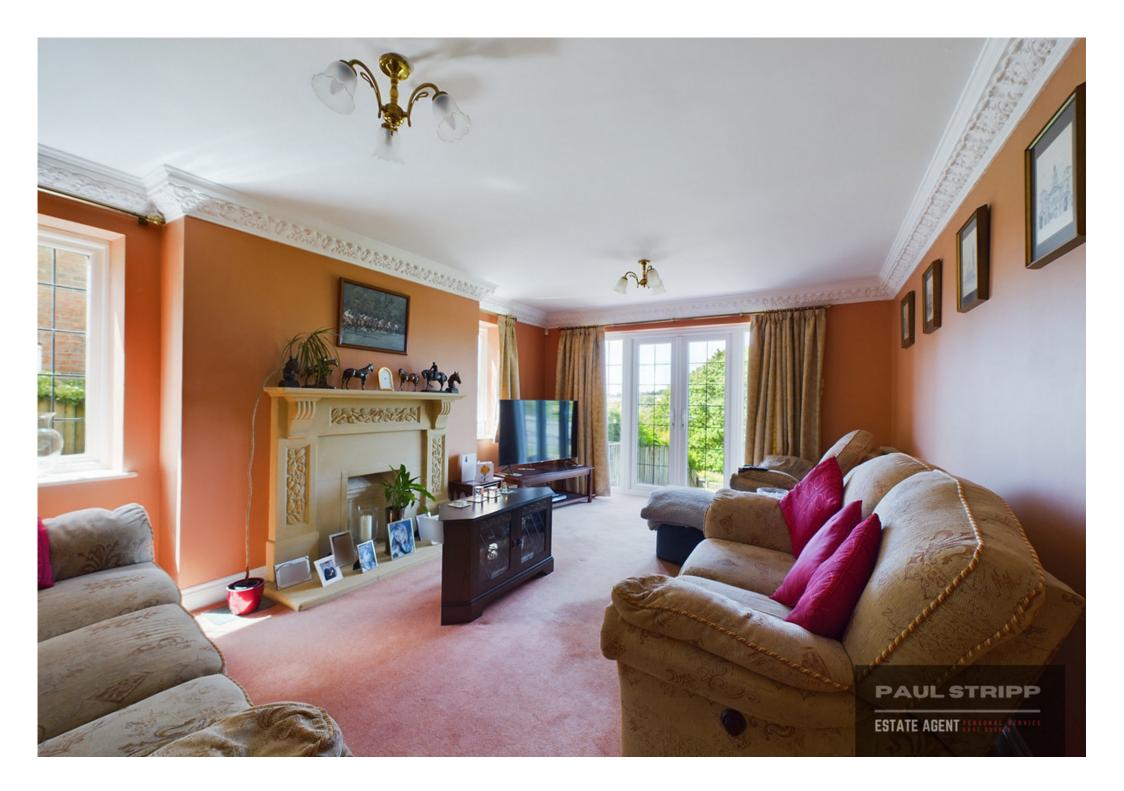

The expansive living room offers a sophisticated setting, accentuated by a feature fireplace and doors that lead to the terrace. Bask in the tranquillity of the gardens and the Beech Estate as seen from the side window, beautifully framed by the ornate coving. To the front aspect of the house is a sizeable office, featuring a radiator and attractive coving, perfect for those needing a professional