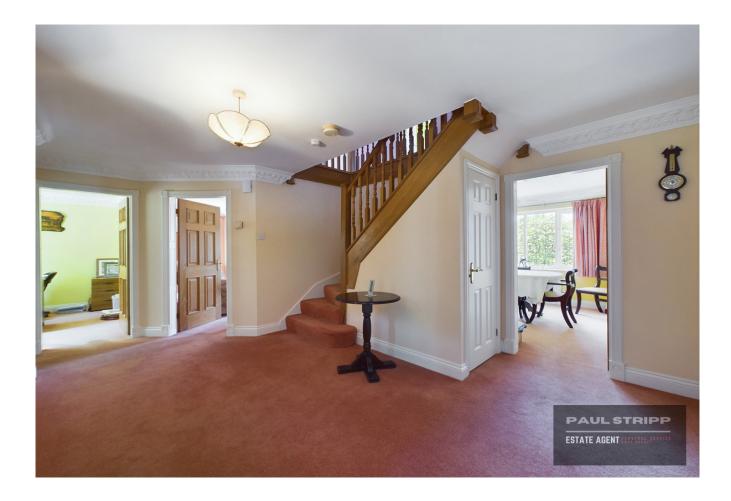

A grand entrance hallway greets you, offering ample storage within a convenient under-stairs cupboard. Radiating warmth and comfort, a cloakroom equipped with a w/c and sink, and a tasteful window to front aspect complete the welcoming entrance.