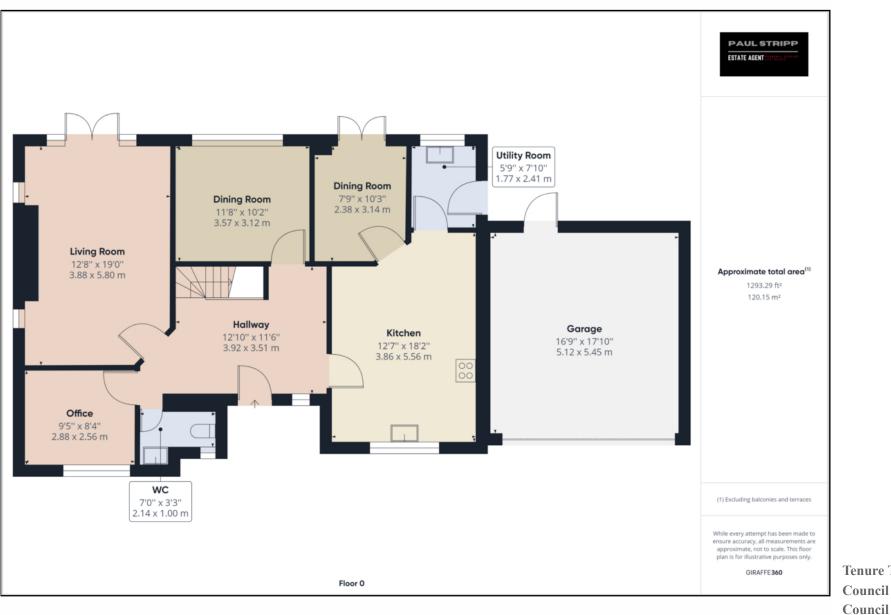

## Key Features

- Premier location on a private road
- Five generous bedrooms, two with ensuites
- Expansive living room with feature fireplace
- Elegant dining room with stunning garden views
- Fully equipped kitchen with integral dishwasher
- Cosy breakfast room with terrace access
- Functional utility room off the kitchen
- · Well-positioned office overlooking the drive
- Double garage and spacious driveway
- Meticulously maintained gardens, just under 1/2 acre

A grand entrance hallway greets you, offering ample storage within a convenient under-stairs cupboard. Radiating warmth and comfort, a cloakroom equipped with a w/c and sink, and a tasteful window to front aspect complete the welcoming entrance.

Step into an invitingly cosy dining room boasting stunning views over the terrace and manicured gardens. Its elegant wall panelling, ornate coving, and a comforting radiator further enhance the room's character.

The kitchen is a chef's delight with an abundance of fitted wooden units, a large cooker, and integral dishwasher, whilst a perfectly placed window offers views of the front aspect. A spacious area for dining further complements the kitchen, creating a hub for the family to gather. Adjacent to the kitchen lies a practical breakfast room, featuring patio doors that open onto a terrace, presenting an idyllic backdrop of the rear gardens and the verdant Beech Estate. A utility room, conveniently located off the kitchen, provides further practicality with plumbing for white goods, boiler housing, a stainless steel sink, and a stable door window overlooking the rear garden.

The expansive living room offers a sophisticated setting, accentuated by a feature fireplace and doors that lead to the terrace. Bask in the tranquillity of the gardens and the Beech Estate as seen from the side window, beautifully framed by the ornate coving. To the front aspect of the house is a sizeable office, featuring a radiator and attractive coving, perfect for those needing a professional

space within the comfort of their own home.

Ascend to the first floor via a spacious landing, leading you to a selection of well-proportioned bedrooms. The master suite offers stunning rear views, built-in storage, and a luxurious en-suite bathroom. The en-suite benefits from a walk-in shower, a window overlooking the rear gardens, and is fully tiled for a sleek finish. The family bathroom, and an additional four bedrooms - two of which feature en-suites - complete this floor's generous accommodation.

The property is complete with a spacious driveway leading to a double garage, and immaculately presented lawn areas at the front, punctuated with borders and shrubs.