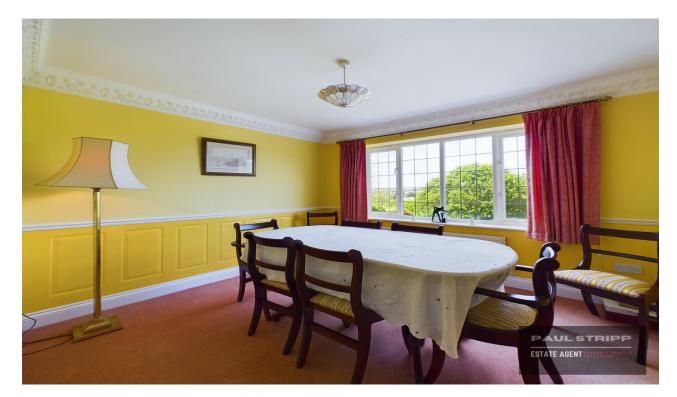

Step into an invitingly cosy dining room boasting stunning views over the terrace and manicured gardens. Its elegant wall panelling, ornate coving, and a comforting radiator further enhance the room's character.