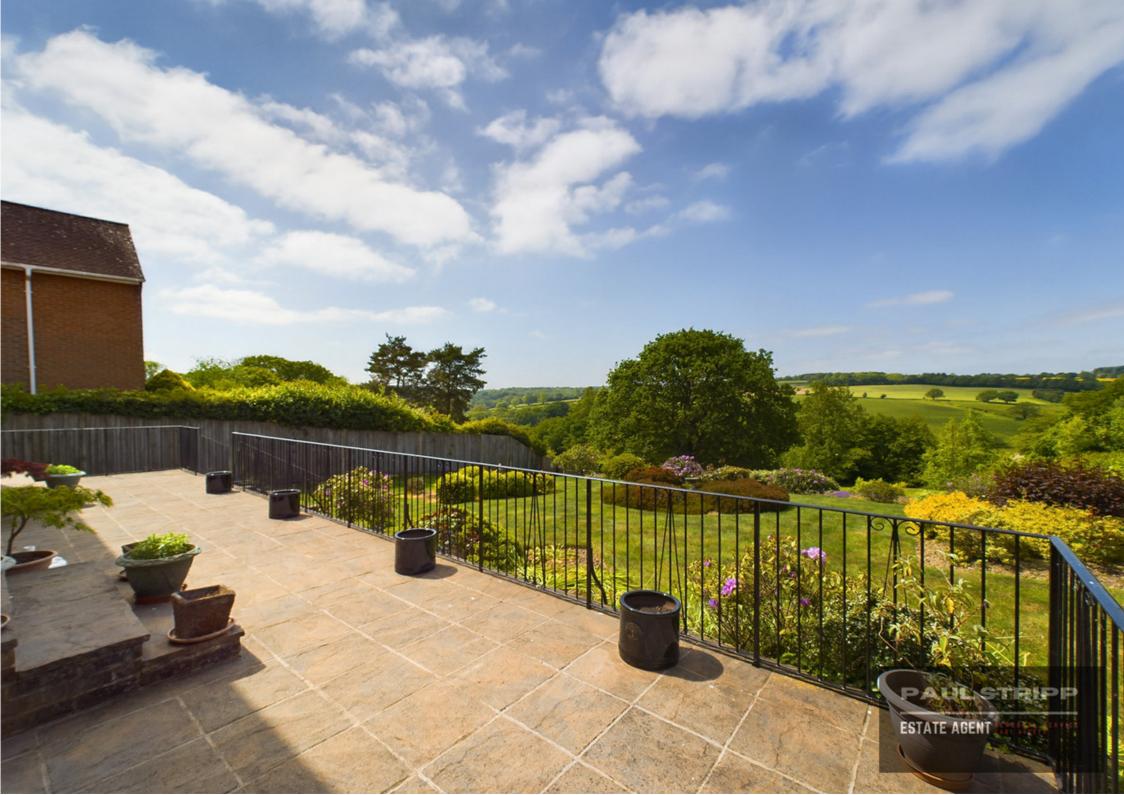

The exterior does not disappoint, featuring a large terrace area with breathtaking views over the manicured lawns. The meticulously maintained gardens, extending to just under half an acre, are enhanced by an array of mature shrubs and borders. Enjoy uninterrupted views of the Beech Estate as you traverse the rolling lawns.