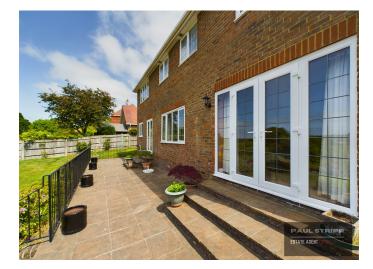

The exterior does not disappoint, featuring a large terrace area with breathtaking views over the manicured lawns. The meticulously maintained gardens, extending to just under half an acre, are enhanced by an array of mature shrubs and borders. Enjoy uninterrupted views of the Beech Estate as you traverse the rolling lawns.

The property is complete with a spacious driveway leading to a double garage, and immaculately presented lawn areas at the front, punctuated with borders and shrubs.