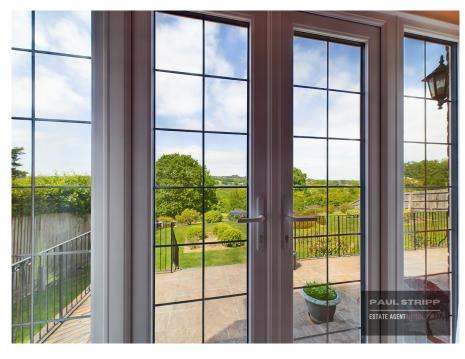

Step into an invitingly cosy dining room boasting stunning views over the terrace and manicured gardens. Its elegant wall panelling, ornate coving, and a comforting radiator further enhance the room's character.

The exterior does not disappoint, featuring a large terrace area with breathtaking views over the manicured lawns. The meticulously maintained gardens, extending to just under half an acre, are enhanced by an array of mature shrubs and borders. Enjoy uninterrupted views of the Beech Estate as you traverse the rolling lawns.