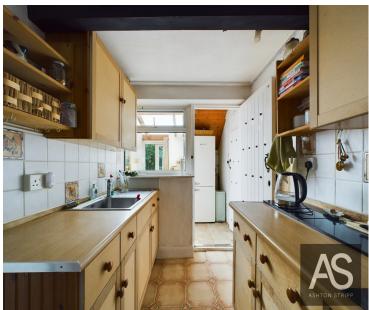

The Kitchen is equipped with a variety of wall and base units and features include a four-ring electric hob with an extractor hood above, a double oven and grill below, and a sink with a mixer tap. The kitchen also boasts part-tiled walls, tiled flooring, and a double-glazed window with a rear view and the stairs which lead up to the upper floor.