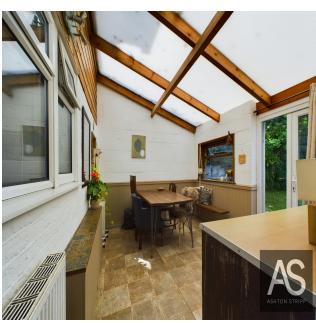

At the rear of the property is the dining room, featuring a double radiator and tiled flooring. This space accommodates a washing machine, tumble dryer, and dishwasher conveniently tucked beneath a worktop area. The room is filled with natural light, thanks to double-glazed French doors that open to the garden, along with additional double-glazed windows at both the front and rear aspects.