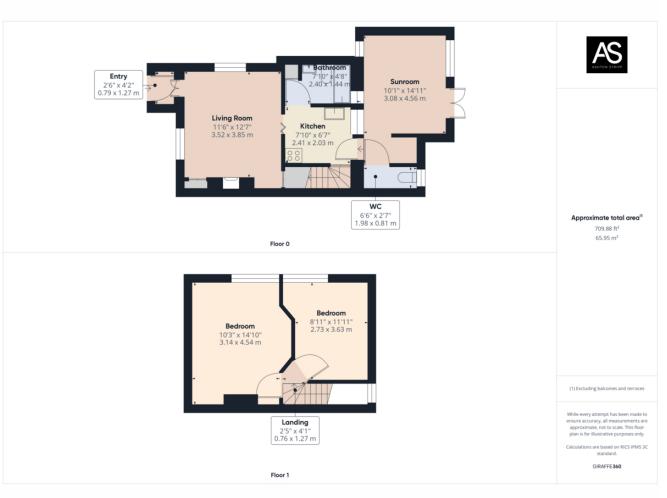

This charming semi-detached property presents a fantastic opportunity to personalize and make your own. The home features two bedrooms upstairs, a cozy living room, a compact kitchen, and a bathroom. The dining area opens directly onto a generously-sized, mature garden, perfect for outdoor enjoyment

Inside, the property boasts two well-proportioned bedrooms, offering comfortable living space for a small family or a couple. The layout provides a blank canvas for modernization, allowing you to design a space that suits your lifestyle.