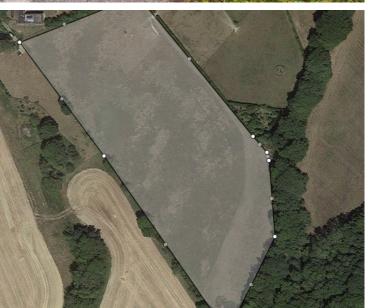

Possible development opportunity subject to planning consent.

This would make an ideal equestrian facility.

The land is accessed off the road and then a gated entrance to the land which is a grass track. The hedge lined track leads down to the field which offers views across the battle countryside.

Subject to further negotiation the access road from Hastings road to the site is available to purchase. The benefits of this are that the owner of the access road benefits from any development with access payments.