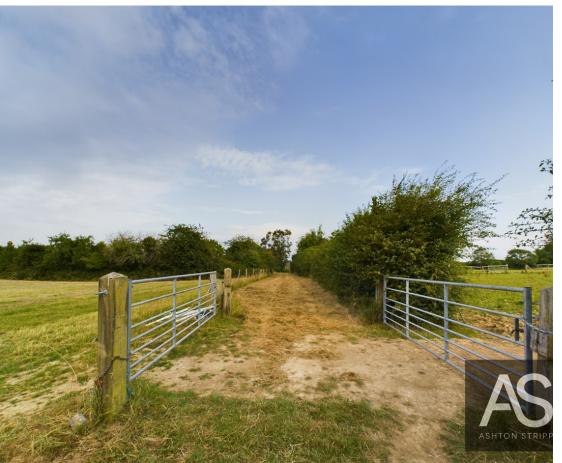

Possible development opportunity subject to planning consent.

This would make an ideal equestrian facility.

The land is accessed off the road and then a gated entrance to the land which is a grass track. The hedge lined track leads down to the field which offers views across the battle countryside.