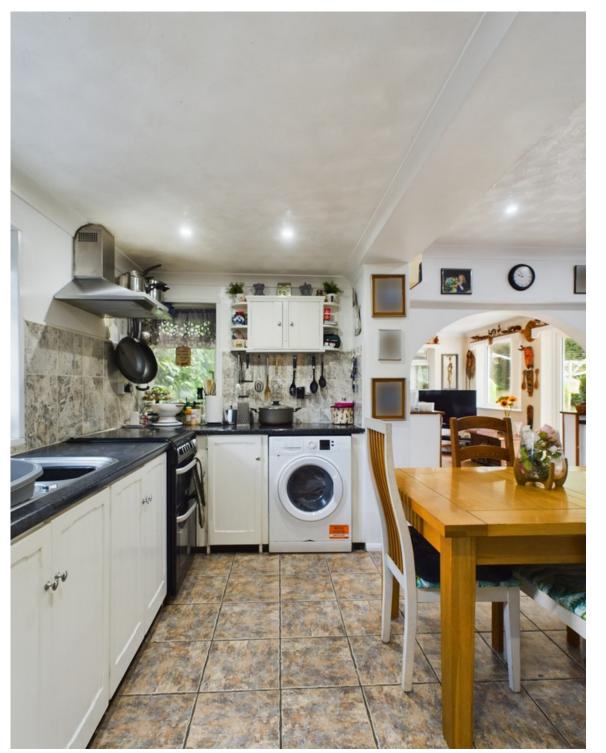

The kitchen is well-appointed with a range of white cupboards and drawers, double aspect windows, and space for white goods. The living room is bright and airy due to its triple aspect doors that open onto the decking area, creating an ideal space for entertaining guests or enjoying quiet evenings at home. Stairs lead down to a porch area with a large cupboard that currently houses a fridge freezer but could be converted into a cloakroom if desired.