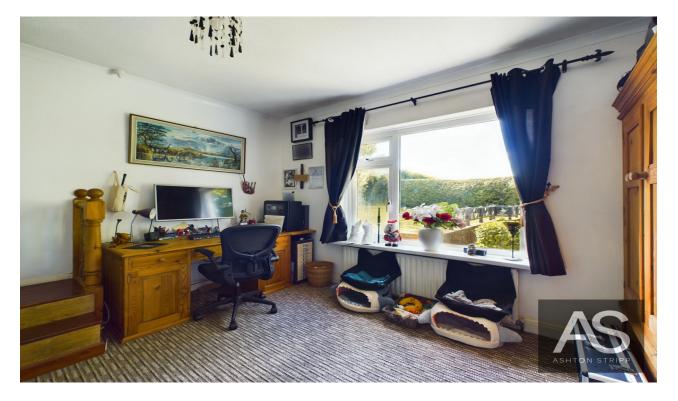

This detached house on Tollgate Road in Sedlescombe presents a harmonious blend of character and practicality. The top bedroom is notable for its under-eaves storage, two Velux windows, and wooden beam features, creating an inviting and unique space. On the ground floor, there is a versatile room that can serve as either a study or an additional bedroom, complete with a window and storage space.