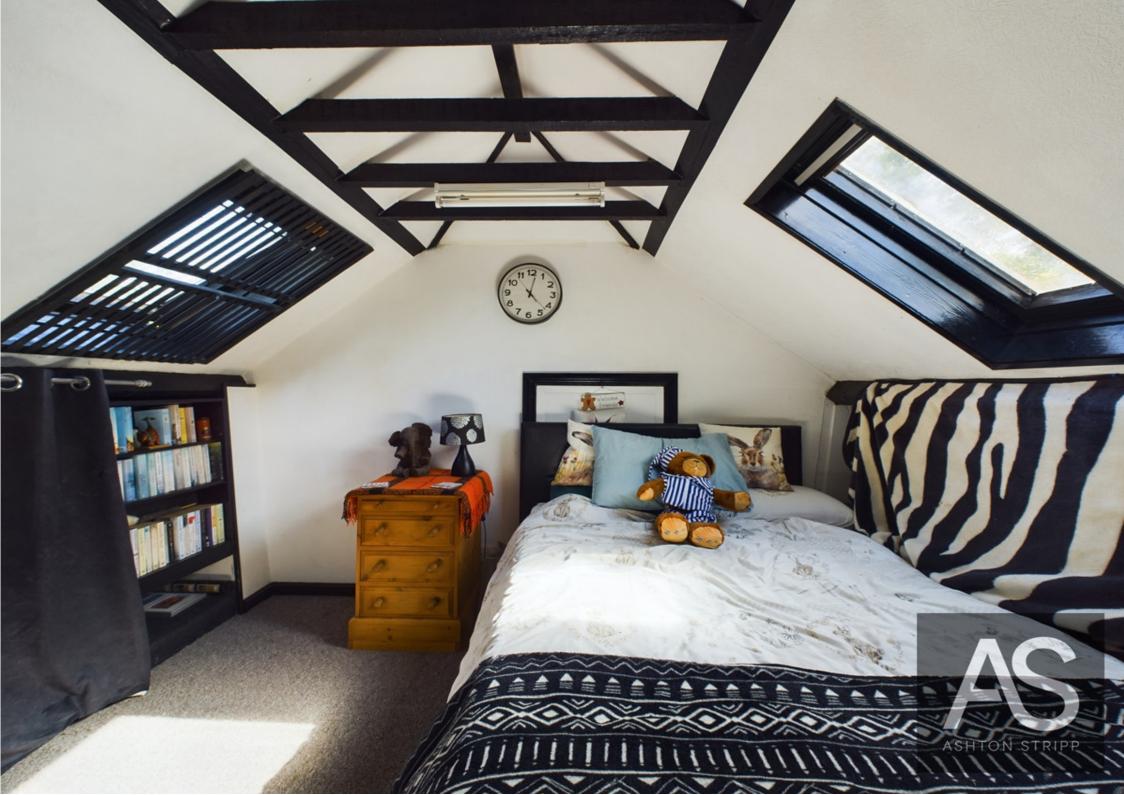

This detached house on Tollgate Road in Sedlescombe presents a harmonious blend of character and practicality. The top bedroom is notable for its under-eaves storage, two Velux windows, and wooden beam features, creating an inviting and unique space. On the ground floor, there is a versatile room that can serve as either a study or an additional bedroom, complete with a window and storage space.