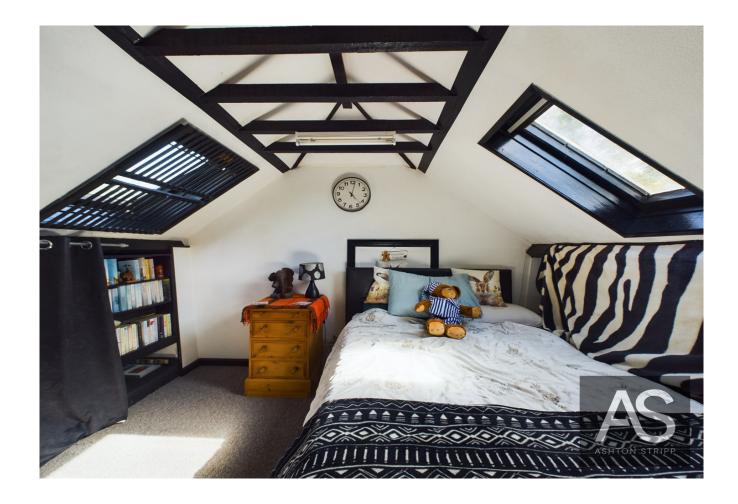

This detached house on Tollgate Road in Sedlescombe presents a harmonious blend of character and practicality. The top bedroom is notable for its under-eaves storage, two Velux windows, and wooden beam features, creating an inviting and unique space. On the ground floor, there is a versatile room that can serve as either a study or an additional bedroom, complete with a window and storage space.