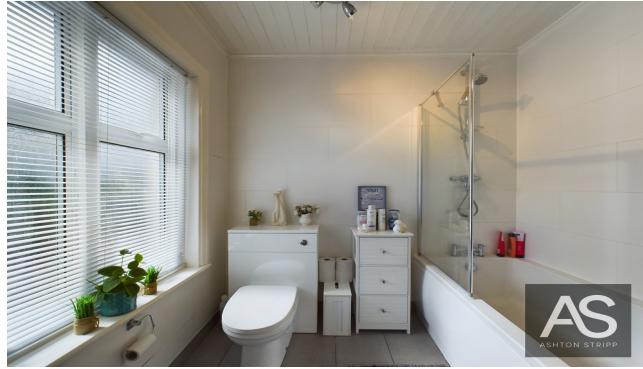

The entrance hallway welcomes you with a laminate wood-effect floor, providing a warm introduction to the home. The bathroom is accessible from the hallway and includes a towel radiator, tiled floor, window, bath with shower above, fully tiled walls, and a panelled ceiling. The main bedroom benefits from double aspect windows and direct access to decking, along with built-in storage for convenience. The third bedroom is also spacious and includes built-in storage.