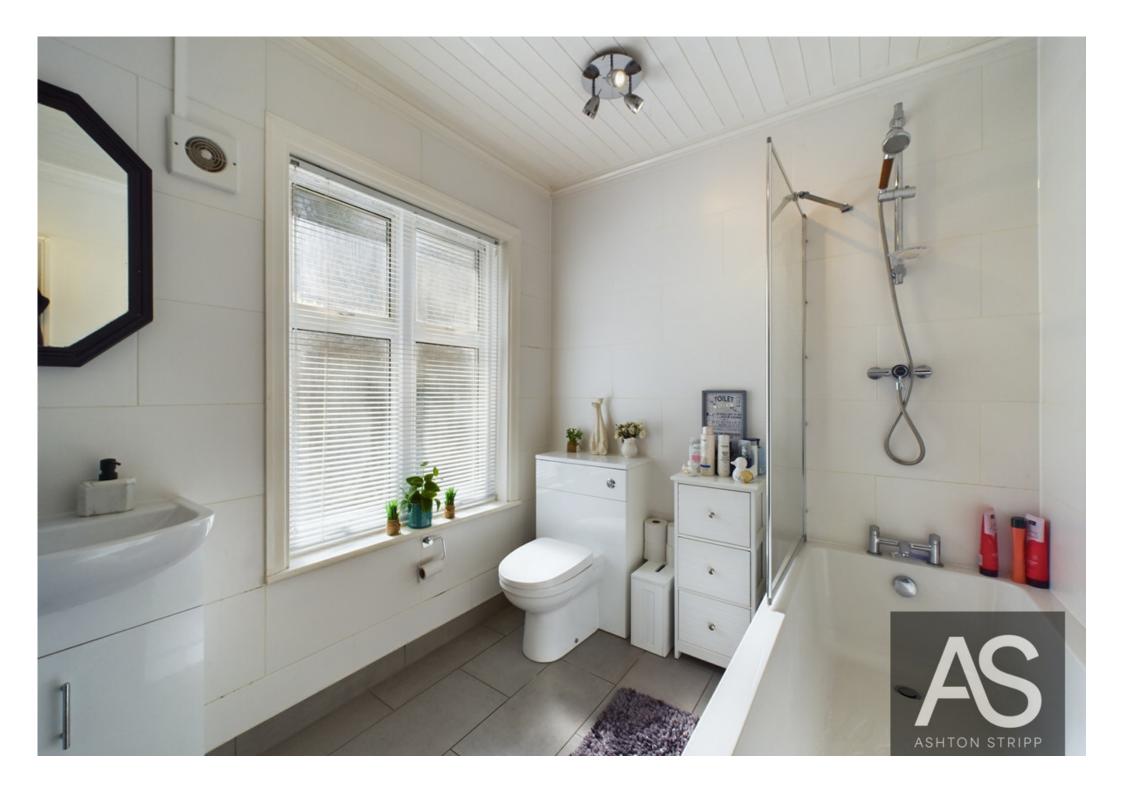

The entrance hallway welcomes you with a laminate wood-effect floor, providing a warm introduction to the home. The bathroom is accessible from the hallway and includes a towel radiator, tiled floor, window, bath with shower above, fully tiled walls, and a panelled ceiling. The main bedroom benefits from double aspect windows and direct access to decking, along with built-in storage for convenience. The third bedroom is also spacious and includes built-in storage.