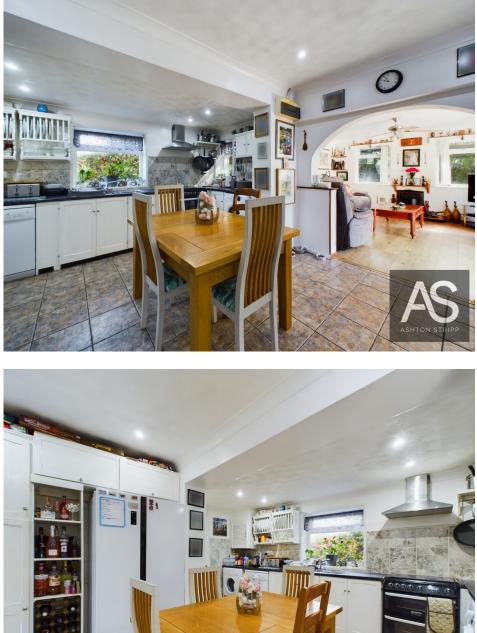

The kitchen is well-appointed with a range of white cupboards and drawers, double aspect windows, and space for white goods. The living room is bright and airy due to its triple aspect doors that open onto the decking area, creating an ideal space for entertaining guests or enjoying quiet evenings at home. Stairs lead down to a porch area with a large cupboard that currently houses a fridge freezer but could be converted into a cloakroom if desired.