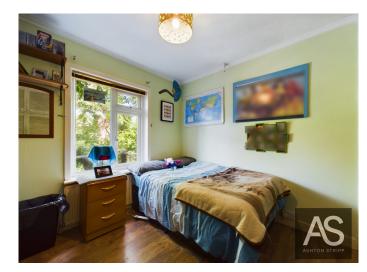

The entrance hallway welcomes you with a laminate wood-effect floor, providing a warm introduction to the home. The bathroom is accessible from the hallway and includes a towel radiator, tiled floor, window, bath with shower above, fully tiled walls, and a panelled ceiling. The main bedroom benefits from double aspect windows and direct access to decking, along with built-in storage for convenience. The third bedroom is also spacious and includes built-in storage.