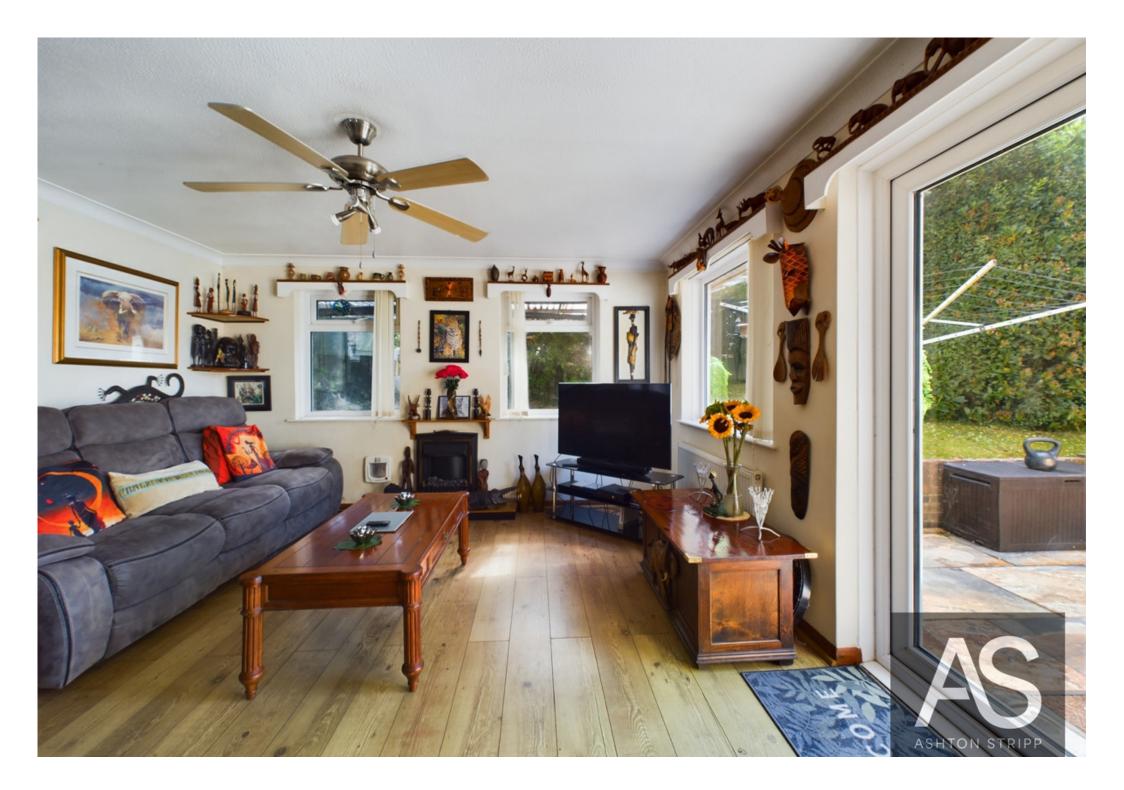

The kitchen is well-appointed with a range of white cupboards and drawers, double aspect windows, and space for white goods. The living room is bright and airy due to its triple aspect doors that open onto the decking area, creating an ideal space for entertaining guests or enjoying quiet evenings at home. Stairs lead down to a porch area with a large cupboard that currently houses a fridge freezer but could be converted into a cloakroom if desired.

Externally, the property features decking accessible from both the living room and main bedroom, providing additional outdoor living space. The garden area offers ample room for gardening enthusiasts or those who enjoy spending time outdoors. Close to local amenities and well-regarded schools such as Sedlescombe Primary School.