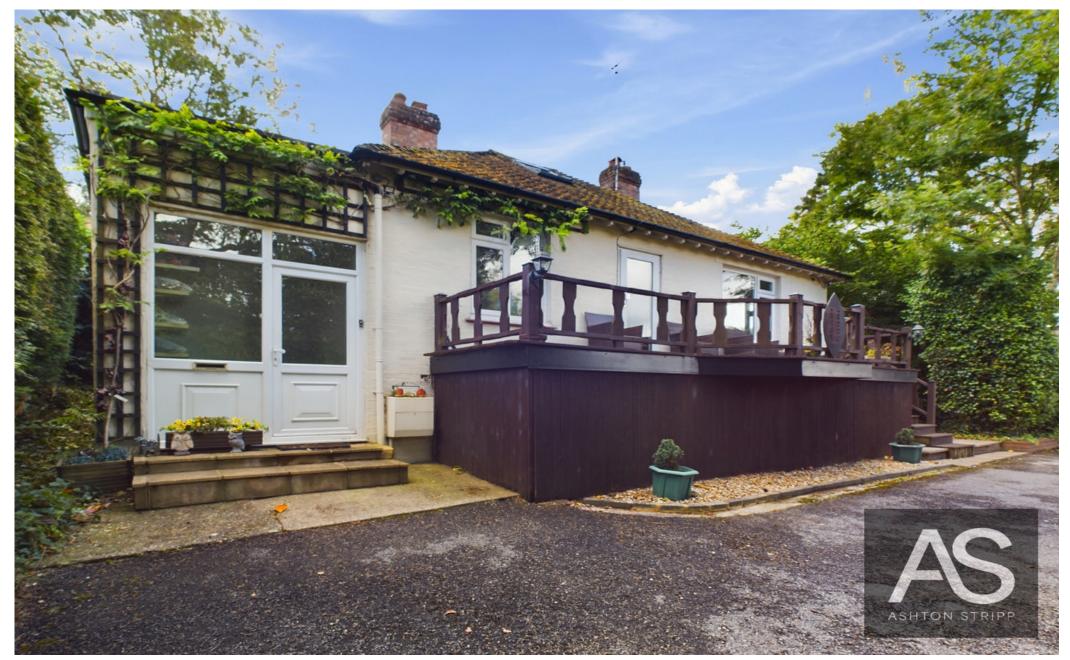

Tollgate Road, Sedlescombe, TN33 £700,000

Detached home with a large detached garage and workshop. Front and back gardens. Good size drive. Village location with easy access to the A21 and a short drive to the train station and coast. Ample parking for up to 6 cars.

Detached home with a large detached garage and workshop. Front and back gardens. Good size drive. Village location with easy access to the A21 and a short drive to the train station and coast. Ample parking for up to 6 cars.

Externally, the property features decking accessible from both the living room and main bedroom, providing additional outdoor living space. The garden area offers ample room for gardening enthusiasts or those who enjoy spending time outdoors. Close to local amenities and well-regarded schools such as Sedlescombe Primary School.