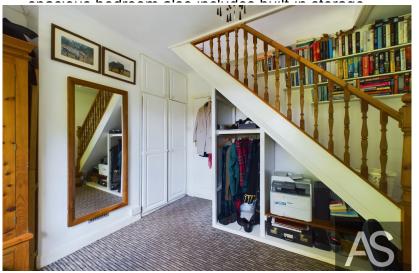

The entrance hallway welcomes you with a laminate wood-effect floor, providing a warm introduction to the home. The bathroom is accessible from the hallway and includes a towel radiator, tiled floor, window, bath with shower above, fully tiled walls, and a panelled ceiling. The main bedroom benefits from double aspect windows and direct access to decking, along with built-in storage for convenience. The third bedroom is also spacious and includes built-in storage.