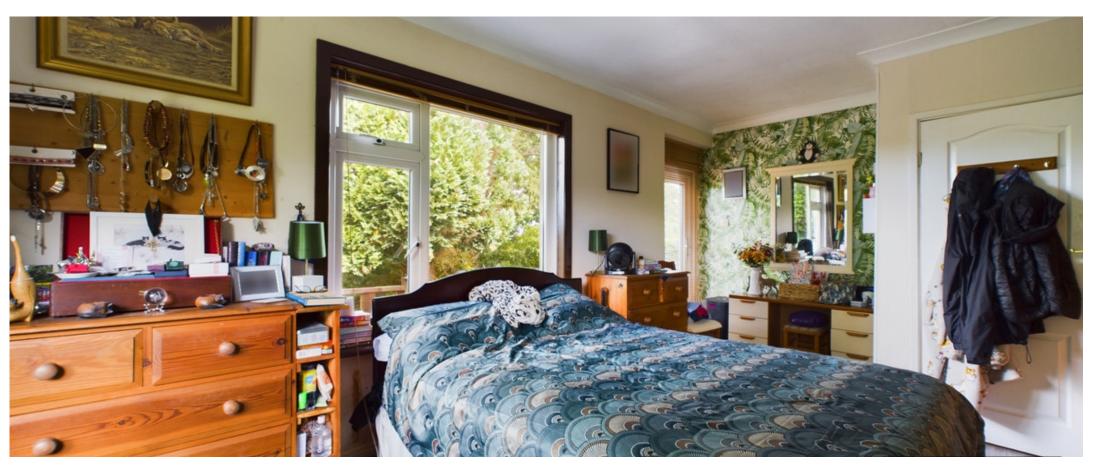

The entrance hallway welcomes you with a laminate wood-effect floor, providing a warm introduction to the home. The bathroom is accessible from the hallway and includes a towel radiator, tiled floor, window, bath with shower above, fully tiled walls, and a panelled ceiling. The main bedroom benefits from double aspect windows and direct access to decking, along with built-in storage for convenience. The third bedroom is also spacious and includes built-in storage.