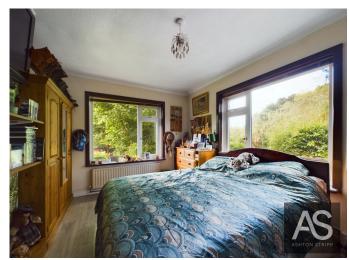

The entrance hallway welcomes you with a laminate wood-effect floor, providing a warm introduction to the home. The bathroom is accessible from the hallway and includes a towel radiator, tiled floor, window, bath with shower above, fully tiled walls, and a panelled ceiling. The main bedroom benefits from double aspect windows and direct access to decking, along with built-in storage for convenience. The third bedroom is also spacious and includes built-in storage.