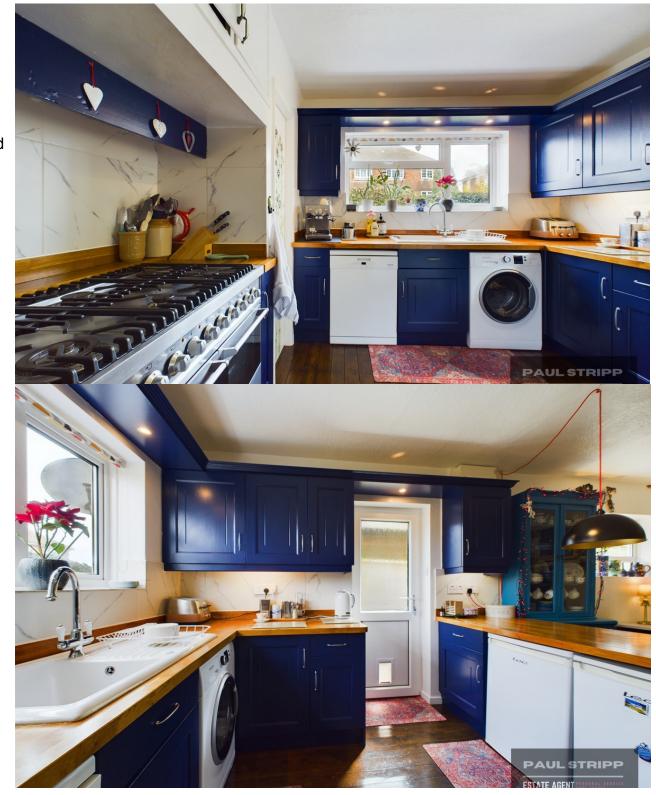

Adjacent to the living room, the Kitchen is fitted with stylish blue kitchen units, newly polished oak worktops, and a large ceramic sink. It includes a range cooker set to remain, a free standing miele dishwasher and a hotpoint washing machine (both available by separate negotiation), and a convenient pantry. Two free standing fridges under counter to remain.

The kitchen also benefits from a double aspect, filling the space with natural light, and a side door that provides direct access to the garden.

The ground floor houses two double bedrooms, each with sealed polished wood floors. These rooms are generously proportioned, with one featuring double aspects and both with chic feature wallpaper, creating a warm and inviting ambiance. A newly refurbished shower room is with a fully tiled walk-in electric shower, a modern vanity unit, and a stainless steel heated towel rail (it can be run on heating system and also electric).