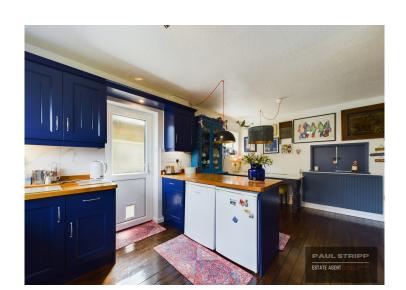

Adjacent to the living room, the Kitchen is fitted with stylish blue kitchen units, newly polished oak worktops, and a large ceramic sink. It includes a range cooker set to remain, a free standing miele dishwasher and a hotpoint washing machine (both available by separate negotiation), and a convenient pantry. Two free standing fridges under counter to remain.

The kitchen also benefits from a double aspect, filling the space with natural light, and a side door that provides direct access to the garden.

The ground floor houses two double bedrooms, each with sealed polished wood floors. These rooms are generously proportioned, with one featuring double aspects and both with chic feature wallpaper, creating a warm and inviting ambiance. A newly refurbished shower room is with a fully tiled walk-in electric shower, a modern vanity unit, and a stainless steel heated towel rail (it can be run on heating system and also electric).