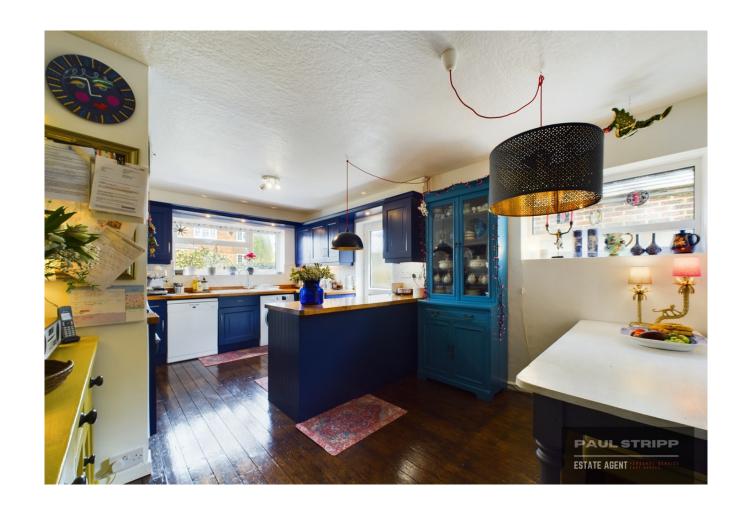

Adjacent to the living room, the Kitchen is fitted with stylish blue kitchen units, newly polished oak worktops, and a large ceramic sink. It includes a range cooker set to remain, a free standing miele dishwasher and a hotpoint washing machine (both available by separate negotiation), and a convenient pantry. Two free standing fridges under counter to remain.

The kitchen also benefits from a double aspect, filling the space with natural light, and a side door that provides direct access to the garden.

The ground floor houses two double bedrooms, each with sealed polished wood floors. These rooms are generously proportioned, with one featuring double aspects and both with chic feature wallpaper, creating a warm and inviting ambiance. A newly refurbished shower room is with a fully tiled walk-in electric shower, a modern vanity unit, and a stainless steel heated towel rail (it can be run on heating system and also electric).