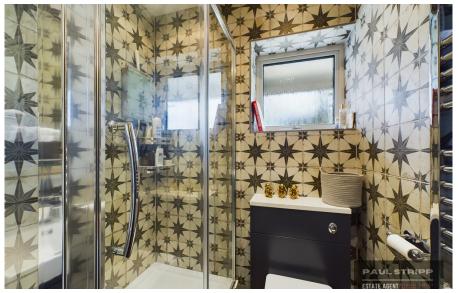

The kitchen also benefits from a double aspect, filling the space with natural light, and a side door that provides direct access to the garden.

The ground floor houses two double bedrooms, each with sealed polished wood floors. These rooms are generously proportioned, with one featuring double aspects and both with chic feature wallpaper, creating a warm and inviting ambiance. A newly refurbished shower room is with a fully tiled walk-in electric shower, a modern vanity unit, and a stainless steel heated towel rail (it can be run on heating system and also electric).