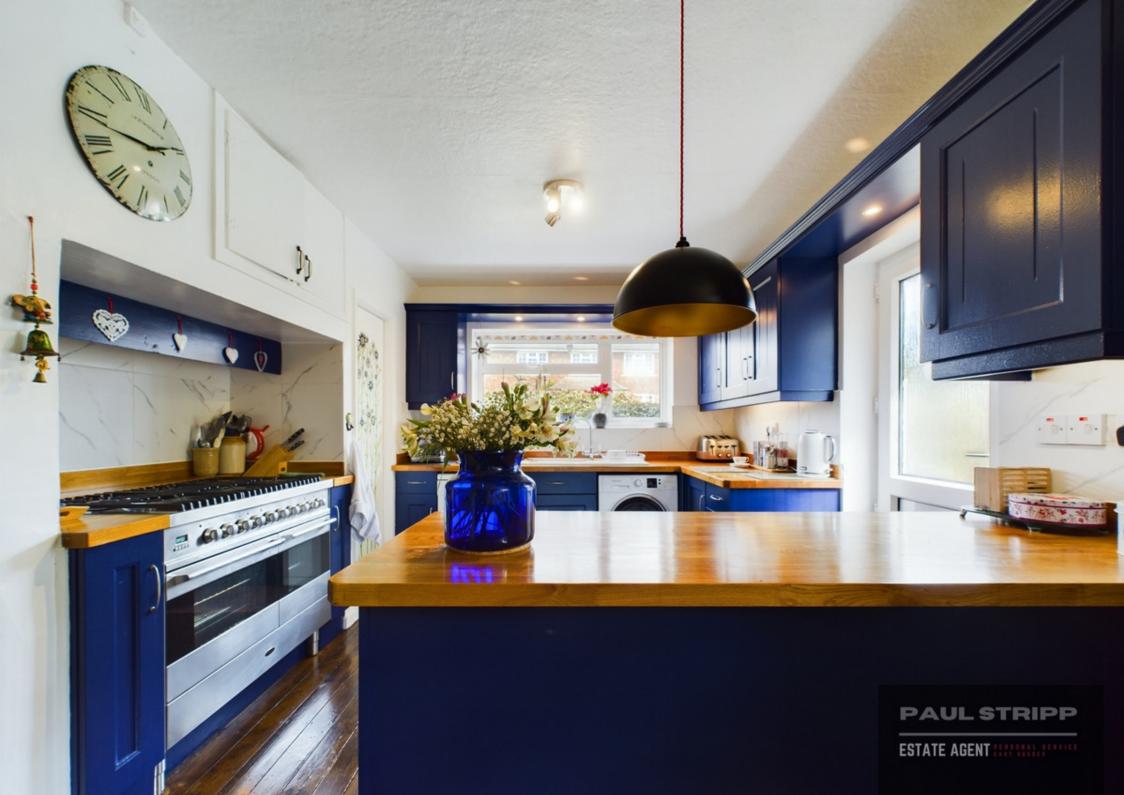

Adjacent to the living room, the Kitchen is fitted with stylish blue kitchen units, newly polished oak worktops, and a large ceramic sink. It includes a range cooker set to remain, a free standing miele dishwasher and a hotpoint washing machine (both available by separate negotiation), and a convenient pantry. Two free standing fridges under counter to remain.

The kitchen also benefits from a double aspect, filling the space with natural light, and a side door that provides direct access to the garden.

The ground floor houses two double bedrooms, each with sealed polished wood floors. These rooms are generously proportioned, with one featuring double aspects and both with chic feature wallpaper, creating a warm and inviting ambiance. A newly refurbished shower room is with a fully tiled walk-in electric shower, a modern vanity unit, and a stainless steel heated towel rail (it can be run on heating system and also electric).