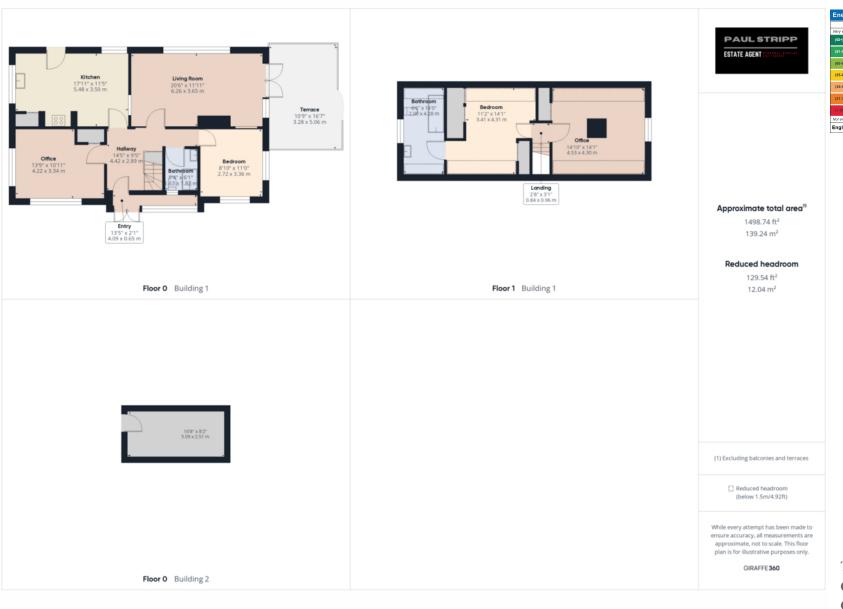

k-in electric shower, a modern vanity unit, and a stainless steel heated towel rail (it can be run on heating system and also electric).



Moving upstairs, there is a master double bedroom, featuring built-in storage, velux windows, and an en-suite bathroom complete with a large bath, a large vanity sink, and a stainless steel towel rail.

The second bedroom central feature is the chimney breast.

There is a rear garden designed for ease of maintenance and relaxation. The patio area is laid with porcelain tiles, leading to a shingled section, surrounded by a mix of shrubs and borders. At the front are raised flower beds and a driveway that provides off-road parking for three vehicles.

This driveway also includes a charging point for an electric car and leads to a garage with power.











**Tenure Type:** Freehold **Council Tax Band:** 

**Council Authority:** 

Paul Stripp Estate Agent 18B High Street, Battle, TN33 0AE 01424 772954 | info@paulstrippestateagent.com