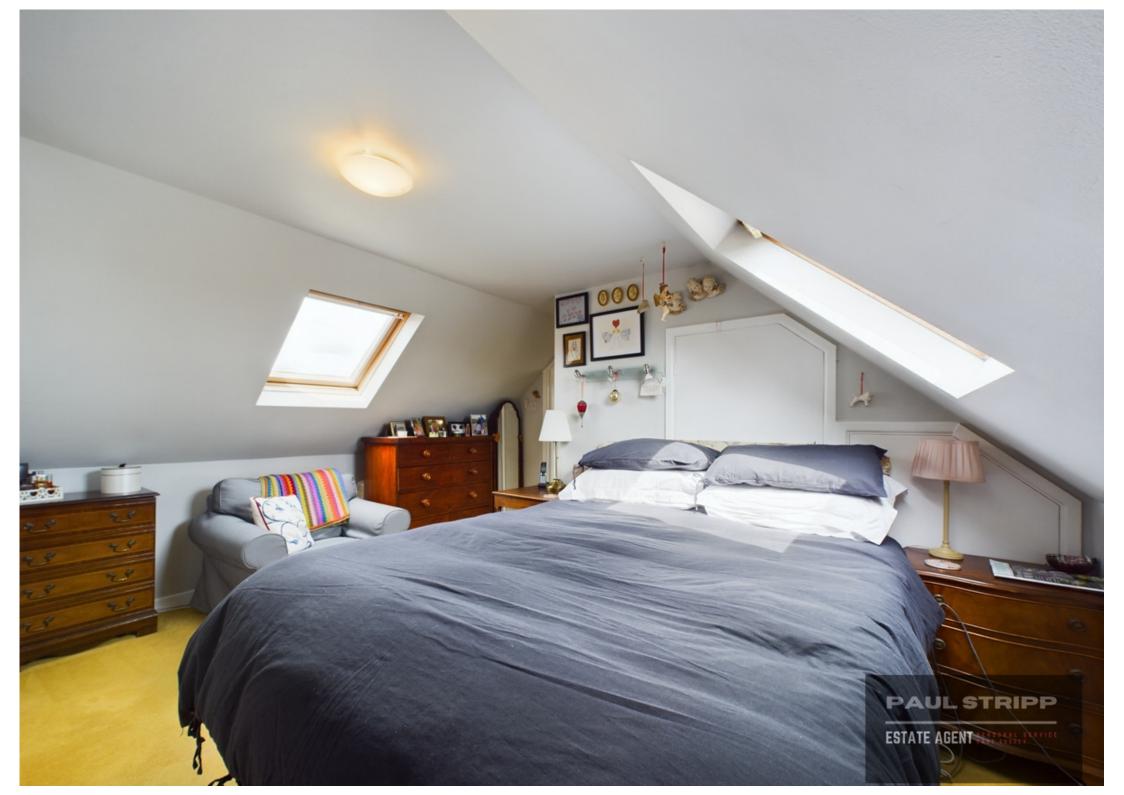

Moving upstairs, there is a master double bedroom, featuring built-in storage, velux windows, and an en-suite bathroom complete with a large bath, a large vanity sink, and a stainless steel towel rail.