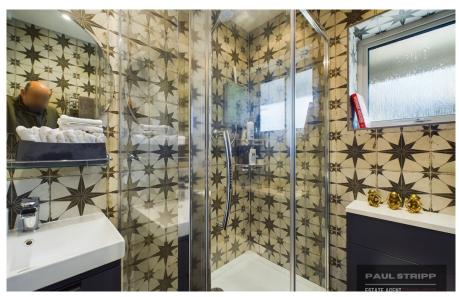

The kitchen also benefits from a double aspect, filling the space with natural light, and a side door that provides direct access to the garden.

The ground floor houses two double bedrooms, each with sealed polished wood floors. These rooms are generously proportioned, with one featuring double aspects and both with chic feature wallpaper, creating a warm and inviting ambiance. A newly refurbished shower room is with a fully tiled walk-in electric shower, a modern vanity unit, and a stainless steel heated towel rail (it can be run on heating system and also electric).