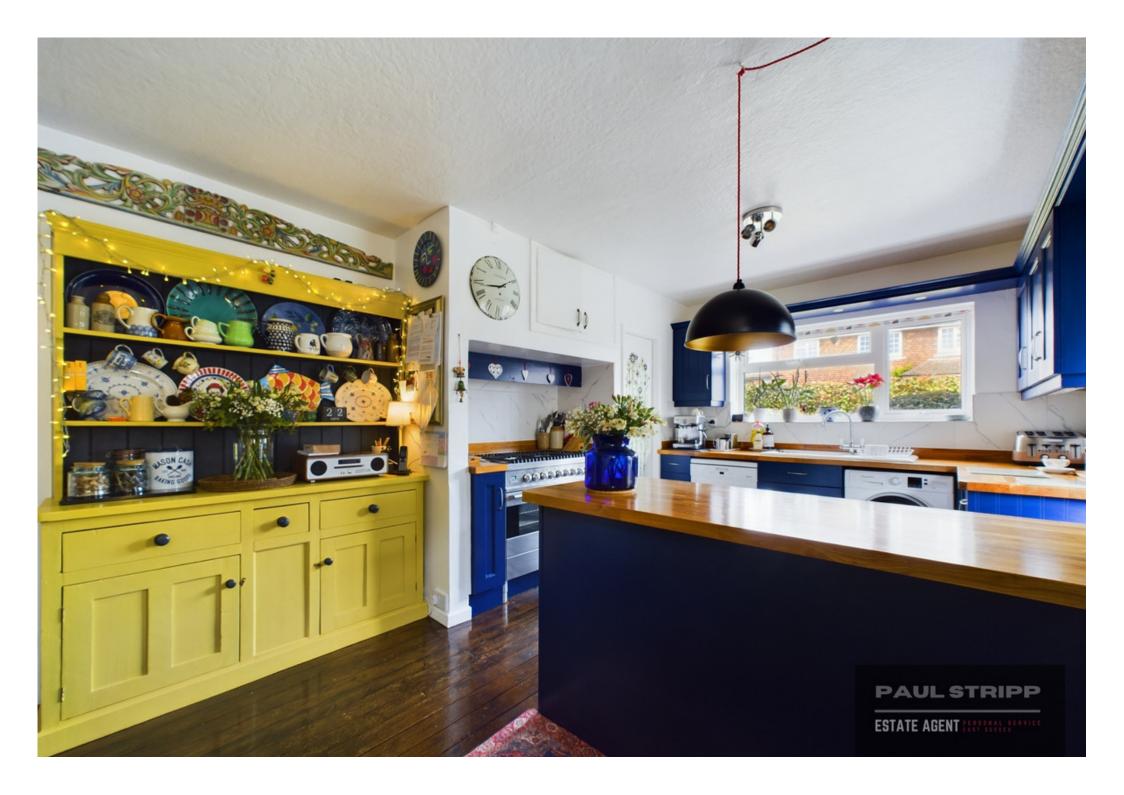

Adjacent to the living room, the Kitchen is fitted with stylish blue kitchen units, newly polished oak worktops, and a large ceramic sink. It includes a range cooker set to remain, a free standing miele dishwasher and a hotpoint washing machine (both available by separate negotiation), and a convenient pantry. Two free standing fridges under counter to remain.

The kitchen also benefits from a double aspect, filling the space with natural light, and a side door that provides direct access to the garden.

The ground floor houses two double bedrooms, each with sealed polished wood floors. These rooms are generously proportioned, with one featuring double aspects and both with chic feature wallpaper, creating a warm and inviting ambiance. A newly refurbished shower room is with a fully tiled walk-in electric shower, a modern vanity unit, and a stainless steel heated towel rail (it can be run on heating system and also electric).