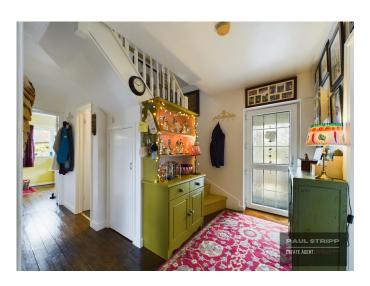

Porch with UPVC doors.

Leading to a hallway featuring sealed polished wood floors and understairs storage.

The living room, boasts dual aspects, with double doors opening from this room onto a beautifully tiled patio, sealed polished wood floors, and a striking feature fireplace.