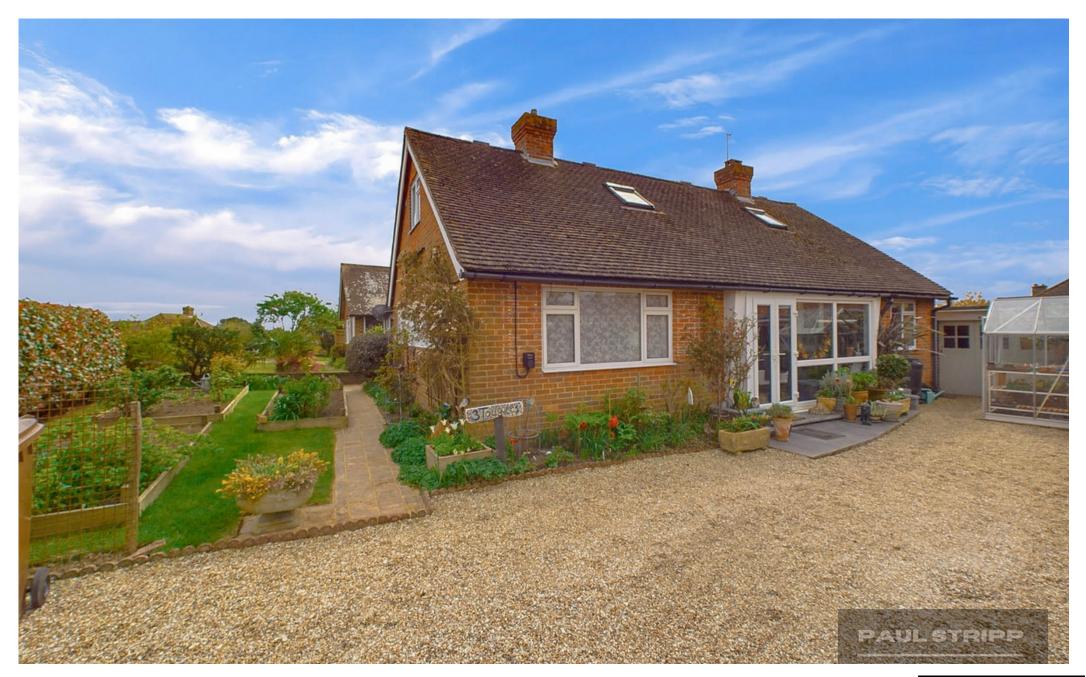

Tollgates, Battle, TN33 £525,000

Chain free! Delightful four-bedroom detached chalet bungalow near Battle High Street. Features sealed polished wood floors, modern kitchen, newly fitted ground floor shower room, feature fireplace, and garden patio. Includes a garage and driveway with electric car charging.

Chain free! Delightful four-bedroom detached chalet bungalow near Battle High Street. Features sealed polished wood floors, modern kitchen, newly fitted ground floor shower room, feature fireplace, and garden patio. Includes a garage and driveway with electric car charging.

Porch with UPVC doors.

Leading to a hallway featuring sealed polished wood floors and understairs storage.

The living room, boasts dual aspects, with double doors opening from this room onto a beautifully tiled patio, sealed polished wood floors, and a striking feature fireplace.

The second bedroom central feature is the chimney breast.

There is a rear garden designed for ease of maintenance and relaxation. The patio area is laid with porcelain tiles, leading to a shingled section, surrounded by a mix of shrubs and borders. At the front are raised flower beds and a driveway that provides off-road parking for three vehicles.

This driveway also includes a charging point for an electric car and leads to a garage with power.

**Tenure Type:** Freehold **Council Tax Band:** 

**Council Authority:** 

Paul Stripp Estate Agent 18B High Street, Battle, TN33 0AE 01424 772954 | info@paulstrippestateagent.com