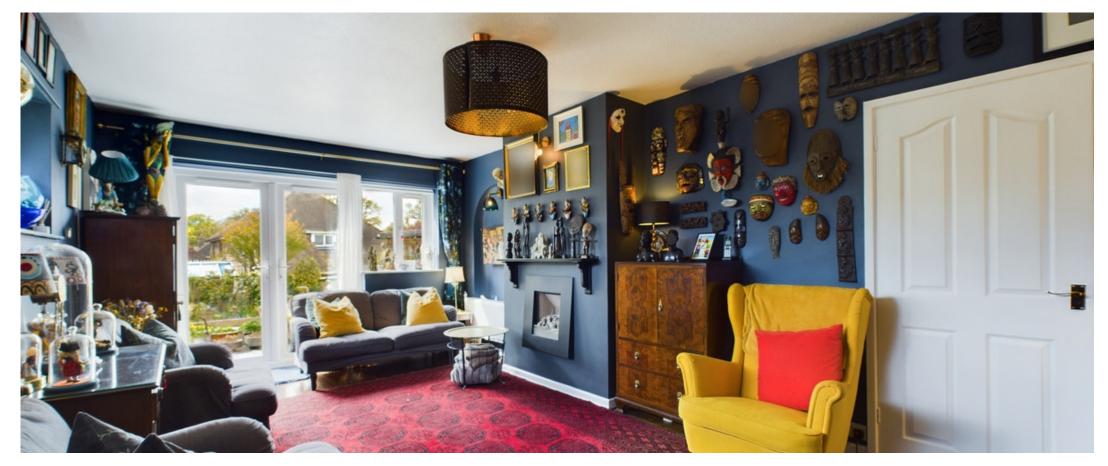

Porch with UPVC doors.

Leading to a hallway featuring sealed polished wood floors and understairs storage.

The living room, boasts dual aspects, with double doors opening from this room onto a beautifully tiled patio, sealed polished wood floors, and a striking feature fireplace.