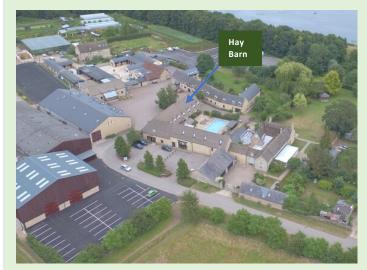

#### **Description:**

Worton Park is a thriving rural business park which is home to a diverse range of businesses and occupiers. The Office accommodation comprises attractive stone farm buildings and barn conversions, sympathetically restored and purposely developed to create modern office suites.

The business park benefits from access to many onsite amenities including meeting rooms and conference venue for hire, tennis court and outdoor swimming pool. There is also an onsite café, farm shop and restaurant.