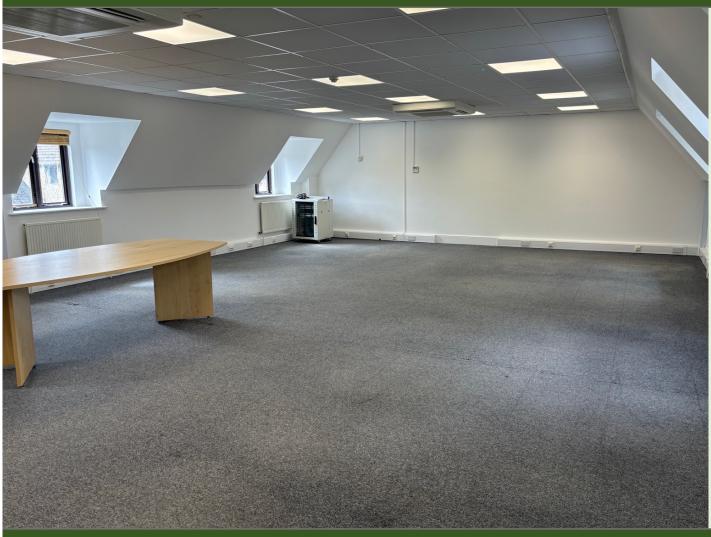

## First Floor Office To Let – 947 sq ft (NIA)

First Floor, Hay Barn, Worton Park, Oxfordshire OX29 4SU

The Hay Barn is an attractive Cotswold Stone converted barn. The First Floor office provides open plan accommodation and includes a kitchenette, meeting room and demised W/Cs. The offices have both comfort cooling and central heating. There is perimeter trunking, with high-speed internet cabling.