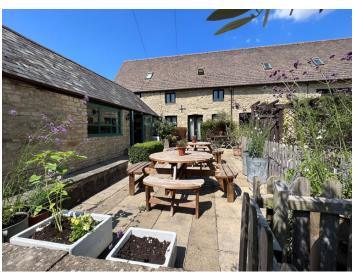

The business park benefits from access to many onsite amenities including meeting rooms and conference venue for hire, tennis court and outdoor swimming pool. There is also an onsite café, farm shop and restaurant.

#### **Facilities & Benefits:**

- Onsite café, farm shop and restaurant.
- Ample free parking for staff including seven electric vehicle charging points.
- Covered bike storage.
- Meeting rooms and conference venue available for hire, with on-site coordinators.
- Free use of onsite heated seasonal swimming pool (opening times apply).
- Free use of the onsite seasonal tennis court.
- Rural setting with various public footpaths for lunchtime walks.
- Onsite and local accommodation for visitors.
- Eco-conscious business park.