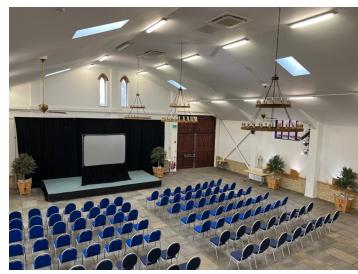

The business park benefits from access to many onsite amenities including meeting rooms and conference venue for hire, tennis court and outdoor swimming pool. There is also an onsite café, farm shop and restaurant.

#### **Facilities & Benefits:**

- Onsite café, farm shop and restaurant.
- Ample free parking for staff including seven electric vehicle charging points.
- Covered bike storage.
- Meeting rooms and conference venue available for hire, with on-site coordinators.
- Free use of onsite heated seasonal swimming pool (opening times apply).
- Free use of the onsite seasonal tennis court.
- Rural setting with various public footpaths for lunchtime walks.
- Onsite and local accommodation for visitors.
- Eco-conscious business park.