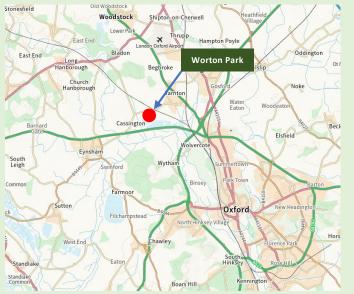

#### Location:

Worton Park is located just off the A40, only fifteen minutes to the North-West of Oxford and five minutes from the nearest train station. Worton Park is a prime position for transport to Oxford, London and the surrounding area.