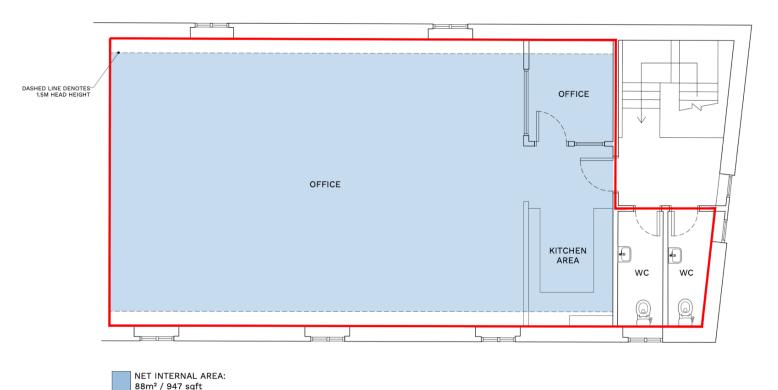

#### Areas:

#### Net Internal Area 88 m2 (947 sq ft)

NB. Information provided by the Vendor, not measured by BWP Commercial Property.

#### Areas:

Net Internal Area 88 m2 (947 sq ft) NB. Information provided by the Vendor, not measured by BWP Commercial Property.