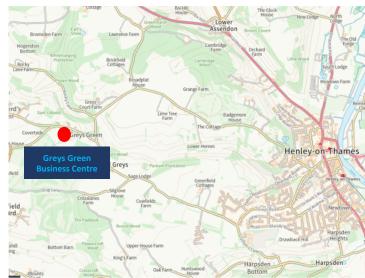

#### Location:

The Property is located at Greys Green Business Centre in the hamlet of Grevs Green 2 Miles to the West of Henley on Thames.