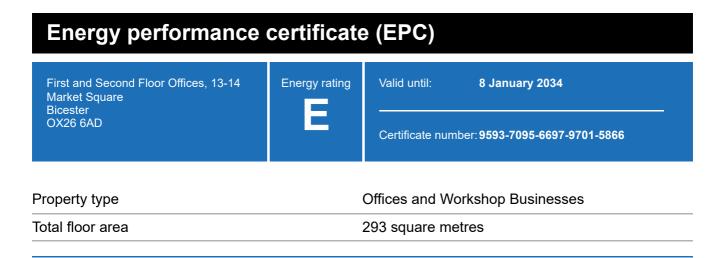

#### **Energy rating and score**

This property's energy rating is E.

Properties get a rating from A+ (best) to G (worst) and a score.

The better the rating and score, the lower your property's carbon emissions are likely to be.