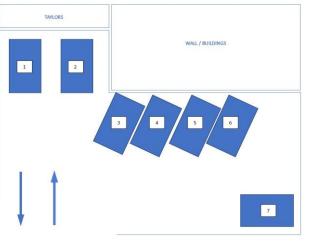

#### **Description:**

The self-contained office with separate access is on the first and second floors located above two units on the ground floor currently set up as an estate agents and café. The office comes with 5 designated parking spaces to the rear (3-7).

#### Asking rent of £20,000 pa

(exclusive of Business Rates, VAT and Insurance).

**Parking Orientation** 

NB. The plan is for identification only. © Crown Copyright OS 0100055500

NB. The plan is for identification only. © Crown Copyright OS 0100055500