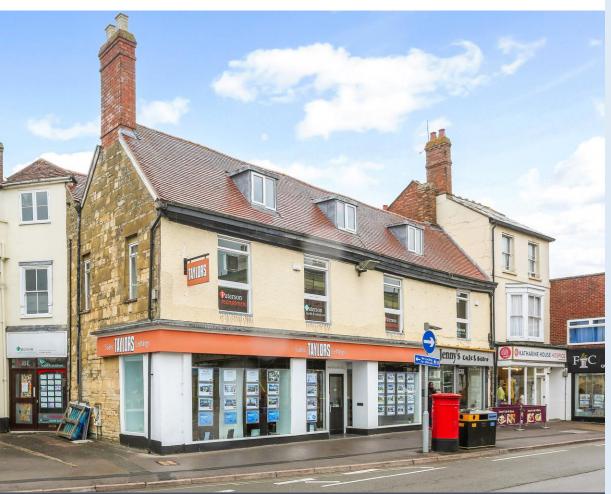

#### Summary:

- An opportunity to lease a 1935 Sq.ft self-contained office in central Bicester across two floors just 15 miles north of Oxford
- The property is located on the northern side of Market
  Square occupying a prominent position in Bicester town
  Centre
- 10-15 Minutes walk from Bicester Town Railway Station and Bicester North Railway Station
  - Unfurnished, ready for occupation
- Multiple individual meeting/consulting rooms, Kitchen & W.C
- Ideal for a company HQ or base in town
- Not elected for VAT

#### **Description:**

The self-contained office with separate access is on the first and second floors located above two units on the ground floor currently set up as an estate agents and café. The office comes with 5 designated parking spaces to the rear (3-7).