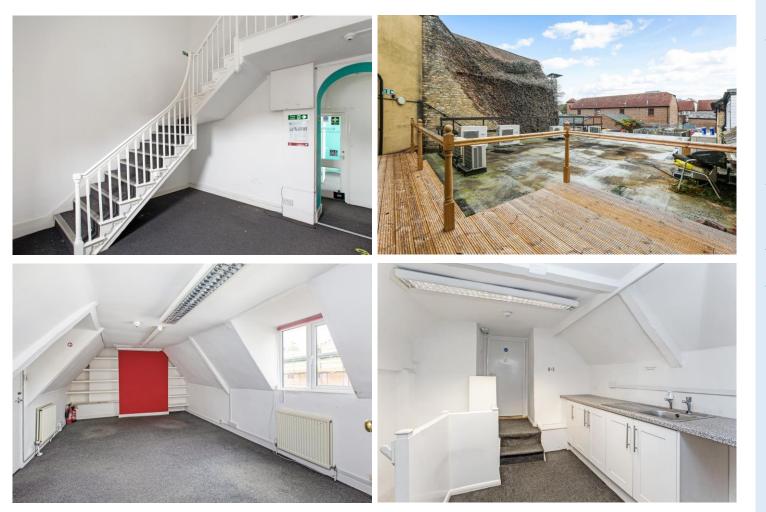

#### **Description:**

The self-contained office with separate access is on the first and second floors located above two units on the ground floor currently set up as an estate agents and café. The office comes with 5 designated parking spaces to the rear (3-7).

#### Summary:

- An opportunity to lease a 1935 Sq.ft self-contained office in central Bicester across two floors just 15 miles north of Oxford
- The property is located on the northern side of Market
  Square occupying a prominent position in Bicester town
  Centre
- 10-15 Minutes walk from Bicester Town Railway Station and Bicester North Railway Station
  - Unfurnished, ready for occupation
- Multiple individual meeting/consulting rooms, Kitchen & W.C
- Ideal for a company HQ or base in town
- Not elected for VAT