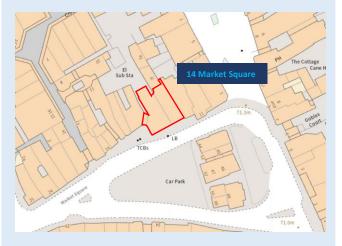

#### Asking rent of £20,000 pa

(exclusive of Business Rates, VAT and Insurance).

**Parking Orientation** 

NB. The plan is for identification only. © Crown Copyright OS 0100055500

NB. The plan is for identification only. © Crown Copyright OS 0100055500