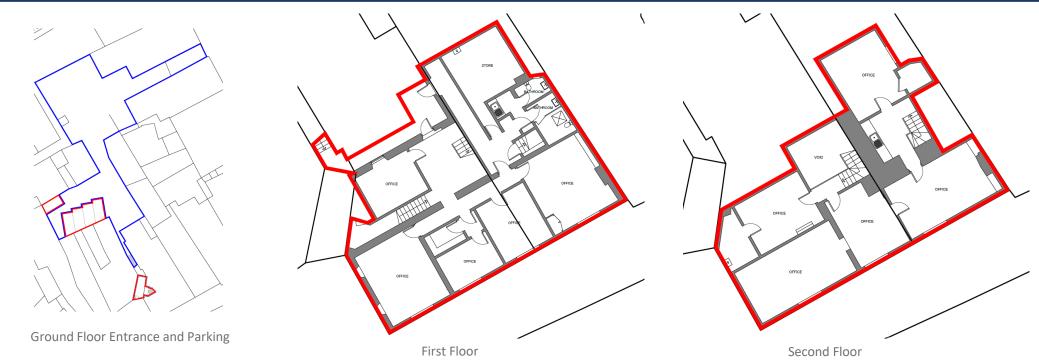

#### **Description:**

The self-contained office with separate access is on the first and second floors located above two units on the ground floor currently set up as an estate agents and café. The office comes with 5 designated parking spaces to the rear (3-7).

#### Areas:

|              | Gross Internal Area |       | Net Internal Area |       |
|--------------|---------------------|-------|-------------------|-------|
|              | Sqm                 | Sq Ft | Sqm               | Sq Ft |
| First Floor  | 112.9               | 1215  | 81.59             | 878   |
| Second Floor | 66.8                | 720   | 61.47             | 662   |
| TOTALS       | 179.7               | 1935  | 143.06            | 1540  |