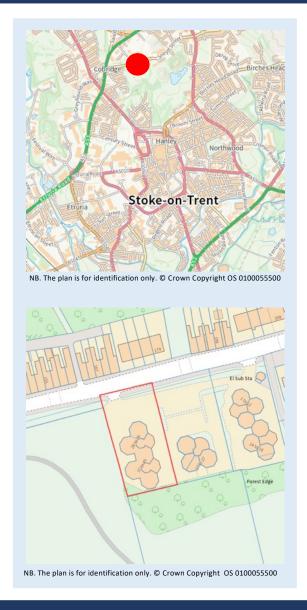

#### Location:

The property is located on Sneyd Street, overlooking Central Forest Park, just to the north of Hanley a main shopping area within Stoke-on-Trent, easily accessible via car, bus or foot. Hanley has many national and independent retailers, restaurants and cafes and is home to the Potteries Shopping Centre.

The property is very well connected with the M6 motorway, with junction 16 (Crewe) only being a 15-minute drive away. Birmingham is just over an hour to the South and Manchester the same time to the North.