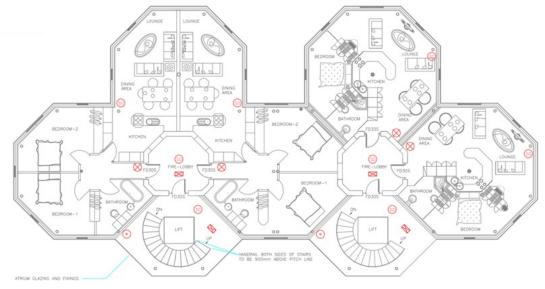

The property is arranged over 6 stories, with residential accommodation on the 1st to 5<sup>th</sup> floors. There are eight 1-bed apartments with ensuite shower room, five 2-bed, 2 shower room apartments and five 2-bed, 2 shower room Penthouses.

Two glass atriums, with stairs and lifts serve all the apartments. There is ample parking both under the building and in front of the property.

The apartments have been finished to a very high standard and include all white goods.

Apartments 28 & 34 have been sold on subleases expiring 1 January 2132.

The remaining 16 apartments are let on ASTs.

All leases and tenancy agreements are available on request.

n.b. Plan for identification only. Typical floor layout.