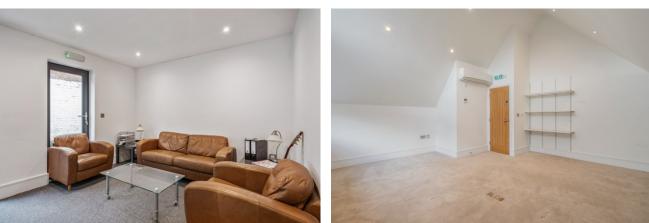

### **Description:**

Consisting of an available ground floor office with separate W.C, access to private back courtyard and front decking area. Large glass doors either end of the suite for natural light and independent access. Upstairs two further office suites and shared W.C/shower, one of which is available to let, both share a side door and kitchen with downstairs. High vaulted ceilings and back windows, unfurnished and ready for immediate occupation.

| A | re    | а | S | : |
|---|-------|---|---|---|
|   | · · · | ~ | ~ | • |

Ground Floor Office36First floor Office23.

36.2 sqm.380 sq ft.23.0 sqm.246 sq ft.