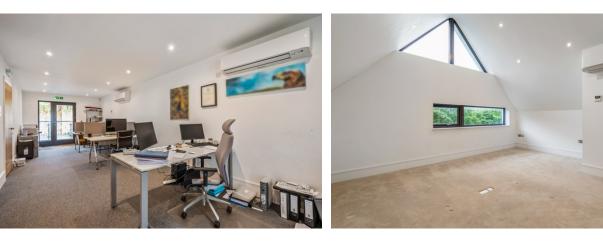

### **Description:**

Consisting of an available ground floor office with separate W.C, access to private back courtyard and front decking area. Large glass doors either end of the suite for natural light and independent access. Upstairs two further office suites and shared W.C/shower, one of which is available to let, both share a side door and kitchen with downstairs. High vaulted ceilings and back windows, unfurnished and ready for immediate occupation.

| A | re    | а | S | : |
|---|-------|---|---|---|
|   | · · · | ~ | ~ | • |

Ground Floor Office36First floor Office23.

36.2 sqm.380 sq ft.23.0 sqm.246 sq ft.