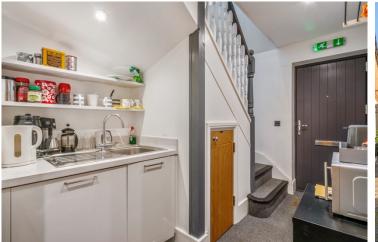

### **Description:**

Consisting of an available ground floor office with separate W.C, access to private back courtyard and front decking area. Large glass doors either end of the suite for natural light and independent access. Upstairs two further office suites and shared W.C/shower, one of which is available to let, both share a side door and kitchen with downstairs. High vaulted ceilings and back windows, unfurnished and ready for immediate occupation.