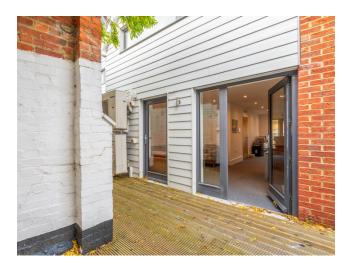

### **Description:**

Consisting of an available ground floor office with separate W.C, access to private back courtyard and front decking area. Large glass doors either end of the suite for natural light and independent access. Upstairs two further office suites and shared W.C/shower, one of which is available to let, both share a side door and kitchen with downstairs. High vaulted ceilings and back windows, unfurnished and ready for immediate occupation.