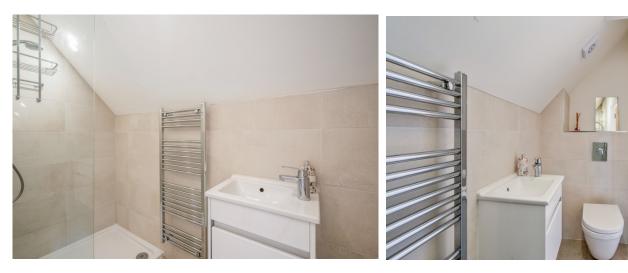

### **Description:**

Consisting of an available ground floor office with separate W.C, access to private back courtyard and front decking area. Large glass doors either end of the suite for natural light and independent access. Upstairs two further office suites and shared W.C/shower, one of which is available to let, both share a side door and kitchen with downstairs. High vaulted ceilings and back windows, unfurnished and ready for immediate occupation.