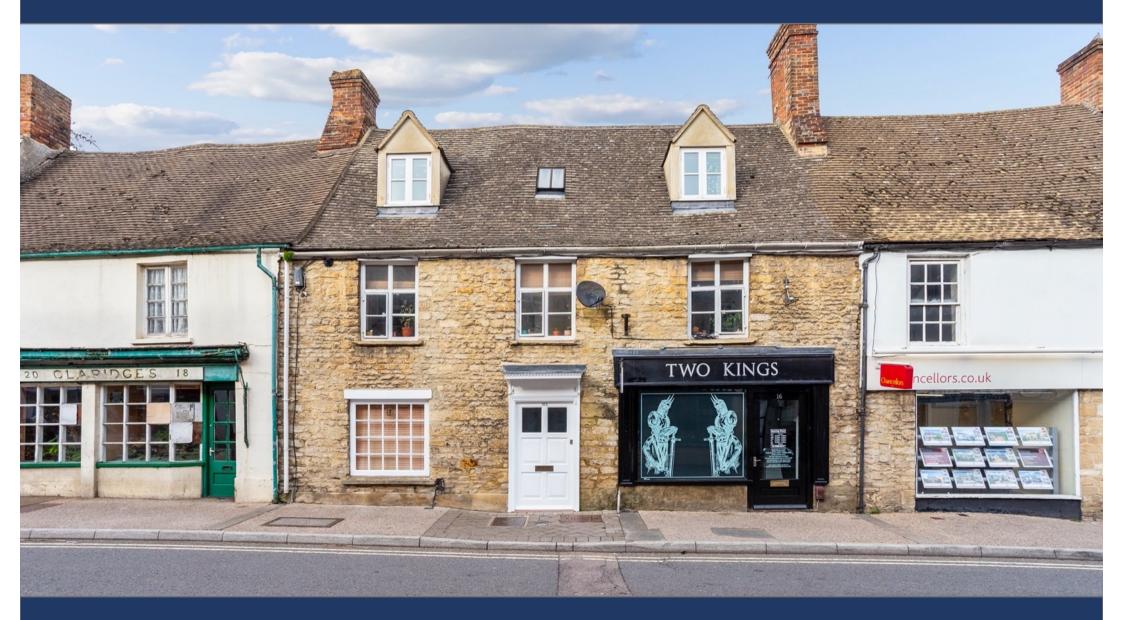

## **Freehold Investment Opportunity**

16 Corn Street, Witney, Oxfordshire OX28 6BL

chancellors.co.uk

## 16 Corn Street, Witney, Oxfordshire – Guide Price of £725,000

BWP Commercial Property Ltc 12A Hart Street, Henley-on-Thames, Oxfordshire, RG9 2AU www.bwpcommercialproperty.com

#### Location:

Corn Street is a central and historically significant street located in Witney, Oxfordshire. Characterized by its charming architecture, it hosts a variety of shops, restaurants, and businesses, making it a popular destination for both locals and visitors.

#### **Description:**

There are two 2-bedroom self-contained apartments and a ground floor studio. The retail unit with frontage straight onto Corn Street is currently occupied by a successful local tattoo studio.

#### **Tenancy:**

A large ground floor retail unit which is let a successful tattoo parlour, who have a lease until 2029 with a break in August 2024 and 3 yearly rent reviews. The current rent passing is £25,500 per annum.