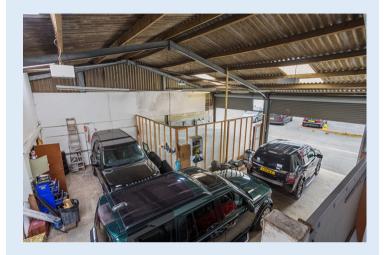

#### Description:

Church Farm is a popular local business estate consisting of a selection of commercial and storage units.

The unit is suitable for a number of commercial uses within Class E. Two roller shutter doors, W/C and mezzanine office extending to 562 sq ft.

#### Areas:

Unit 2 233.65 sqm. (2,515 sq ft).

Can be split into one 1,840 sq ft unit (inclusive of 562 sq ft mezzanine office) and one 675 sq ft unit.

NB. Information provided by the Vendor, not measured by BWP Commercial Property.