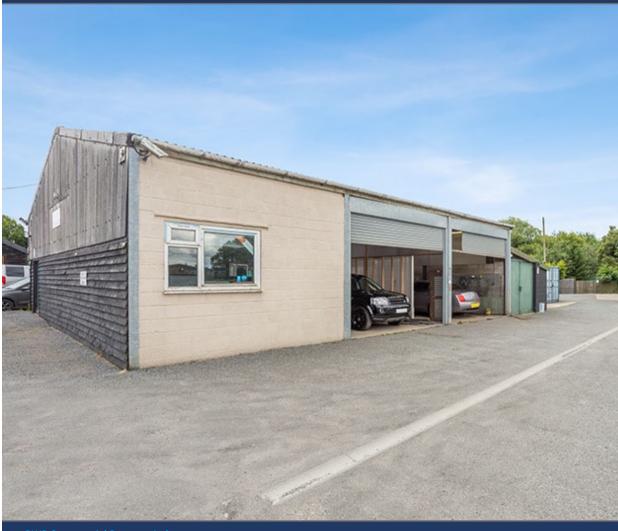

#### Location:

The unit is located at Church Farm, Woodcote, close to the A4074.

#### Description:

Church Farm is a popular local business estate consisting of a selection of commercial and storage units.

The unit is suitable for a number of commercial uses within Class E. Two roller shutter doors, W/C and mezzanine office extending to 562 sq ft.